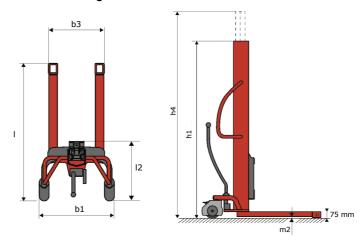

# **KLEOS HM 250 D18**

|      | Technical characteristics        |    | Metric              |
|------|----------------------------------|----|---------------------|
| 1.1  | Manufacturer                     |    | Manitou             |
| 1.2  | Model Name                       |    | Kleos HM 250 D18    |
| 1.3  | Power source                     |    | Manual              |
| 1.4  | Operator type                    |    | Pedestrian          |
| 1.5  | Max. capacity                    | Q  | 250 kg              |
| 1.6  | Load center of gravity           | С  | 250 mm              |
|      | Weight                           |    |                     |
| 2.1  | Overall weight without tools     |    | 110 kg              |
|      | Wheels                           |    |                     |
| 3.1  | Tires type                       |    | Nylon               |
| 3.2  | Dimensions of front wheels       |    | 2x (75x65)          |
| 3.3  | Dimensions of rear wheels        |    | 2x (150x50)         |
|      | Dimensions                       |    |                     |
| 4.2  | Mast lowered height              | h1 | 1585 mm             |
| 4.5  | Mast extended height             | h4 | 2475 mm             |
| .19  | Overall length                   | l1 | 1032 mm             |
| .20  | Length to face of forks          | 12 | 571 mm              |
| .21  | Overall width                    | b1 | 710 mm              |
| 1.25 | Forks spread                     | b5 | 529 mm              |
|      | Performances                     |    |                     |
| 5.2  | Lifting speed (laden / unladen)  |    | 0.10 m/s / 0.10 m/s |
| 5.3  | Lowering speed (laden / unladen) |    | 0.10 m/s / 0.10 m/s |
| 5.11 | Parking brake                    |    | Mecanic             |

## Kleos HM 250 D18 - Dimensional drawing