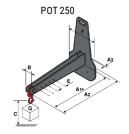

## **Tool characteristics**

| - 10-01     |                     |                           |     |     | _   |     |     |     |    |    |    |    |     |        |
|-------------|---------------------|---------------------------|-----|-----|-----|-----|-----|-----|----|----|----|----|-----|--------|
| Tool 250 kg | Attachment capacity | Center of gravity of load | A1  | A2  | В   | ŀ   | 31  | C   | D  | E  | ET | E2 | F   | Weight |
|             | kg                  | mm                        | mm  | mm  | mm  | mm  | mm  | mm  | mm | mm | mm | mm | mm  | kg     |
| EPE 250     | 250                 | 250                       | 500 | 515 | 40  | -   | -   | 270 | -  | -  | -  | -  | 320 | 21     |
| FA 250      | 250                 | 250                       | 500 | 540 | -   | 230 | 650 | 50  | 50 | 20 | -  | -  | 680 | 33     |
| PLF 250     | 200                 | 300                       | 620 | 635 | 500 | -   | -   | 280 | -  | 88 | -  | -  | 630 | 40     |
| POT 250     | 150                 | 400                       | 425 | 440 | 50  |     |     | 170 |    | -  | -  |    | 320 | 22     |

## Tools