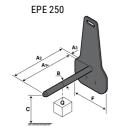

## **Tool characteristics**

| - 10-01     |                     |                           |     |     | _   |     |     |     |    |    |    |    |     |        |
|-------------|---------------------|---------------------------|-----|-----|-----|-----|-----|-----|----|----|----|----|-----|--------|
| Tool 250 kg | Attachment capacity | Center of gravity of load | A1  | A2  | В   | ŀ   | 31  | C   | D  | E  | ET | E2 | F   | Weight |
|             | kg                  | mm                        | mm  | mm  | mm  | mm  | mm  | mm  | mm | mm | mm | mm | mm  | kg     |
| EPE 250     | 250                 | 250                       | 500 | 515 | 40  | -   | -   | 270 | -  | -  | -  | -  | 320 | 21     |
| FA 250      | 250                 | 250                       | 500 | 540 | -   | 230 | 650 | 50  | 50 | 20 | -  | -  | 680 | 33     |
| PLF 250     | 200                 | 300                       | 620 | 635 | 500 | -   | -   | 280 | -  | 88 | -  | -  | 630 | 40     |
| POT 250     | 150                 | 400                       | 425 | 440 | 50  |     |     | 170 |    | -  | -  |    | 320 | 22     |

## Tools