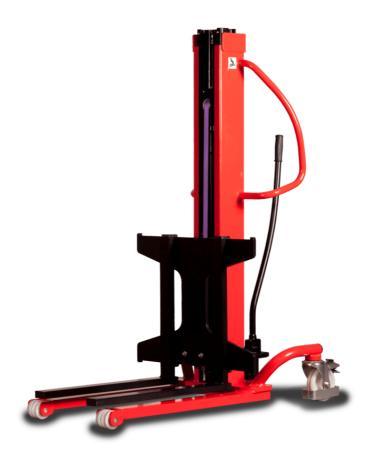

# **KLEOS HM 250 D18**

|      | Technical characteristics        |    | Metric              |
|------|----------------------------------|----|---------------------|
| 1.1  | Manufacturer                     |    | Manitou             |
| 1.2  | Model Name                       |    | Kleos HM 250 D18    |
| 1.3  | Power source                     |    | Manual              |
| 1.4  | Operator type                    |    | Pedestrian          |
| 1.5  | Max. capacity                    | Q  | 250 kg              |
| 1.6  | Load center of gravity           | С  | 250 mm              |
|      | Weight                           |    |                     |
| 2.1  | Overall weight without tools     |    | 110 kg              |
|      | Wheels                           |    |                     |
| 3.1  | Tires type                       |    | Nylon               |
| 3.2  | Dimensions of front wheels       |    | 2x (75x65)          |
| 3.3  | Dimensions of rear wheels        |    | 2x (150x50)         |
|      | Dimensions                       |    |                     |
| 4.2  | Mast lowered height              | h1 | 1585 mm             |
| 4.5  | Mast extended height             | h4 | 2475 mm             |
| .19  | Overall length                   | l1 | 1032 mm             |
| .20  | Length to face of forks          | 12 | 571 mm              |
| .21  | Overall width                    | b1 | 710 mm              |
| 1.25 | Forks spread                     | b5 | 529 mm              |
|      | Performances                     |    |                     |
| 5.2  | Lifting speed (laden / unladen)  |    | 0.10 m/s / 0.10 m/s |
| 5.3  | Lowering speed (laden / unladen) |    | 0.10 m/s / 0.10 m/s |
| 5.11 | Parking brake                    |    | Mecanic             |