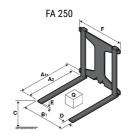

## **Tool characteristics**

| - 10-01     |                     |                           |     |     | _   |     |     |     |    |    |    |    |     |        |
|-------------|---------------------|---------------------------|-----|-----|-----|-----|-----|-----|----|----|----|----|-----|--------|
| Tool 250 kg | Attachment capacity | Center of gravity of load | A1  | A2  | В   | ŀ   | 31  | C   | D  | E  | ET | E2 | F   | Weight |
|             | kg                  | mm                        | mm  | mm  | mm  | mm  | mm  | mm  | mm | mm | mm | mm | mm  | kg     |
| EPE 250     | 250                 | 250                       | 500 | 515 | 40  | -   | -   | 270 | -  | -  | -  | -  | 320 | 21     |
| FA 250      | 250                 | 250                       | 500 | 540 | -   | 230 | 650 | 50  | 50 | 20 | -  | -  | 680 | 33     |
| PLF 250     | 200                 | 300                       | 620 | 635 | 500 | -   | -   | 280 | -  | 88 | -  | -  | 630 | 40     |
| POT 250     | 150                 | 400                       | 425 | 440 | 50  |     |     | 170 |    | -  | -  |    | 320 | 22     |

## Tools