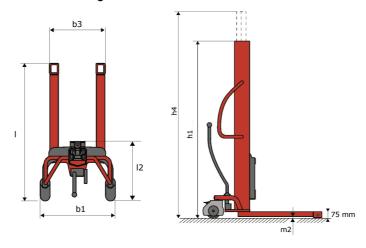

### Kleos HM 250 D18 - Dimensional drawing

# **KLEOS HM 250 D18**

|      |                                  |    | , ,                 |
|------|----------------------------------|----|---------------------|
|      | Technical characteristics        |    | Metric              |
| 1.1  | Manufacturer                     |    | Manitou             |
| 1.2  | Model Name                       |    | HM 250 D18          |
| 1.3  | Power source                     |    | Manual              |
| 1.4  | Operator type                    |    | Pedestrian          |
| 1.5  | Max. capacity                    | Q  | 250 kg              |
| 1.6  | Load center of gravity           | С  | 250 mm              |
|      | Weight                           |    |                     |
| 2.1  | Overall weight without tools     |    | 110 kg              |
|      | Wheels                           |    |                     |
| 3.1  | Tires type                       |    | Nylon               |
| 3.2  | Dimensions of front wheels       |    | 2x (75x65)          |
| 3.3  | Dimensions of rear wheels        |    | 2x (150x50)         |
|      | Dimensions                       |    |                     |
| 4.2  | Mast lowered height              | h1 | 1585 mm             |
| 4.5  | Mast extended height             | h4 | 2475 mm             |
| 4.19 | Overall length                   | I1 | 1032 mm             |
| 4.20 | Length to face of forks          | 12 | 571 mm              |
| 4.21 | Overall width                    | b1 | 710 mm              |
| 4.25 | Forks spread                     | b5 | 529 mm              |
|      | Performances                     |    |                     |
| 5.2  | Lifting speed (laden / unladen)  |    | 0.10 m/s / 0.10 m/s |
| 5.3  | Lowering speed (laden / unladen) |    | 0.10 m/s / 0.10 m/s |
| 5.11 | Parking brake                    |    | Mecanic             |