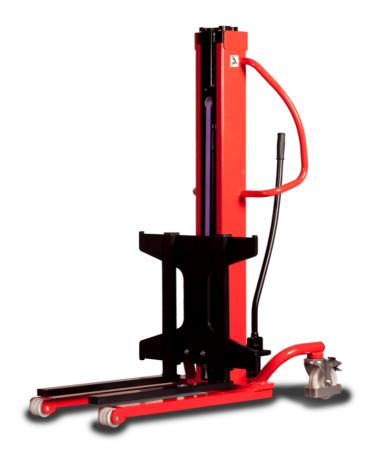

# **KLEOS HM 250 D18**

|      |                                  |    | , ,                 |
|------|----------------------------------|----|---------------------|
|      | Technical characteristics        |    | Metric              |
| 1.1  | Manufacturer                     |    | Manitou             |
| 1.2  | Model Name                       |    | HM 250 D18          |
| 1.3  | Power source                     |    | Manual              |
| 1.4  | Operator type                    |    | Pedestrian          |
| 1.5  | Max. capacity                    | Q  | 250 kg              |
| 1.6  | Load center of gravity           | С  | 250 mm              |
|      | Weight                           |    |                     |
| 2.1  | Overall weight without tools     |    | 110 kg              |
|      | Wheels                           |    |                     |
| 3.1  | Tires type                       |    | Nylon               |
| 3.2  | Dimensions of front wheels       |    | 2x (75x65)          |
| 3.3  | Dimensions of rear wheels        |    | 2x (150x50)         |
|      | Dimensions                       |    |                     |
| 4.2  | Mast lowered height              | h1 | 1585 mm             |
| 4.5  | Mast extended height             | h4 | 2475 mm             |
| 4.19 | Overall length                   | I1 | 1032 mm             |
| 4.20 | Length to face of forks          | 12 | 571 mm              |
| 4.21 | Overall width                    | b1 | 710 mm              |
| 4.25 | Forks spread                     | b5 | 529 mm              |
|      | Performances                     |    |                     |
| 5.2  | Lifting speed (laden / unladen)  |    | 0.10 m/s / 0.10 m/s |
| 5.3  | Lowering speed (laden / unladen) |    | 0.10 m/s / 0.10 m/s |
| 5.11 | Parking brake                    |    | Mecanic             |