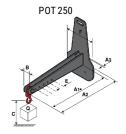

### **Tool characteristics**

| Tool 250 kg | Attachment capacity | Center of gravity of load | A1  | A2  | В   | E   | 31  | С   | D  | E  | E1 | E2 | F   | Weight |
|-------------|---------------------|---------------------------|-----|-----|-----|-----|-----|-----|----|----|----|----|-----|--------|
|             | kg                  | mm                        | mm  | mm  | mm  | mm  | mm  | mm  | mm | mm | mm | mm | mm  | kg     |
| EPE 250     | 250                 | 250                       | 500 | 515 | 40  | -   | -   | 270 | -  | -  | -  | -  | 320 | 21     |
| FA 250      | 250                 | 250                       | 500 | 540 | -   | 230 | 650 | 50  | 50 | 20 | -  | -  | 680 | 33     |
| PLF 250     | 200                 | 300                       | 620 | 635 | 500 | -   |     | 280 | -  | 88 | -  | -  | 630 | 40     |
| POT 250     | 150                 | 400                       | 425 | 440 | 50  |     |     | 170 |    | -  |    |    | 320 | 22     |