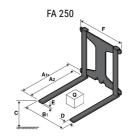

### **Tool characteristics**

| Tool 250 kg | Attachment capacity | Center of gravity of load | A1  | A2  | В   | E   | 31  | С   | D  | E  | E1 | E2 | F   | Weight |
|-------------|---------------------|---------------------------|-----|-----|-----|-----|-----|-----|----|----|----|----|-----|--------|
|             | kg                  | mm                        | mm  | mm  | mm  | mm  | mm  | mm  | mm | mm | mm | mm | mm  | kg     |
| EPE 250     | 250                 | 250                       | 500 | 515 | 40  | -   | -   | 270 | -  | -  | -  | -  | 320 | 21     |
| FA 250      | 250                 | 250                       | 500 | 540 | -   | 230 | 650 | 50  | 50 | 20 | -  | -  | 680 | 33     |
| PLF 250     | 200                 | 300                       | 620 | 635 | 500 | -   |     | 280 | -  | 88 | -  | -  | 630 | 40     |
| POT 250     | 150                 | 400                       | 425 | 440 | 50  |     |     | 170 |    | -  |    |    | 320 | 22     |