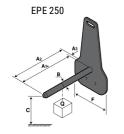

### **Tool characteristics**

| Tool 250 kg | Attachment capacity | Center of gravity of load | A1  | A2  | В   | E   | 31  | С   | D  | E  | E1 | E2 | F   | Weight |
|-------------|---------------------|---------------------------|-----|-----|-----|-----|-----|-----|----|----|----|----|-----|--------|
|             | kg                  | mm                        | mm  | mm  | mm  | mm  | mm  | mm  | mm | mm | mm | mm | mm  | kg     |
| EPE 250     | 250                 | 250                       | 500 | 515 | 40  | -   | -   | 270 | -  | -  | -  | -  | 320 | 21     |
| FA 250      | 250                 | 250                       | 500 | 540 | -   | 230 | 650 | 50  | 50 | 20 | -  | -  | 680 | 33     |
| PLF 250     | 200                 | 300                       | 620 | 635 | 500 | -   |     | 280 | -  | 88 | -  | -  | 630 | 40     |
| POT 250     | 150                 | 400                       | 425 | 440 | 50  |     |     | 170 |    | -  |    |    | 320 | 22     |