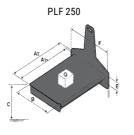

### **Tool characteristics**

| Tool 250 kg | Attachment capacity | Center of gravity of load | A1  | A2  | В   | E   | 31  | С   | D  | E  | E1 | E2 | F   | Weight |
|-------------|---------------------|---------------------------|-----|-----|-----|-----|-----|-----|----|----|----|----|-----|--------|
|             | kg                  | mm                        | mm  | mm  | mm  | mm  | mm  | mm  | mm | mm | mm | mm | mm  | kg     |
| EPE 250     | 250                 | 250                       | 500 | 515 | 40  | -   | -   | 270 | -  | -  | -  | -  | 320 | 21     |
| FA 250      | 250                 | 250                       | 500 | 540 | -   | 230 | 650 | 50  | 50 | 20 | -  | -  | 680 | 33     |
| PLF 250     | 200                 | 300                       | 620 | 635 | 500 | -   |     | 280 | -  | 88 | -  | -  | 630 | 40     |
| POT 250     | 150                 | 400                       | 425 | 440 | 50  |     |     | 170 |    | -  |    |    | 320 | 22     |