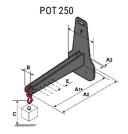

### **Tool characteristics**

| Tool 250 kg | Attachment capacity | Center of gravity of load | A1  | A2  | В   | E   | 31  | С   | D  | E  | E1 | E2 | F   | Weight |
|-------------|---------------------|---------------------------|-----|-----|-----|-----|-----|-----|----|----|----|----|-----|--------|
|             | kg                  | mm                        | mm  | mm  | mm  | mm  | mm  | mm  | mm | mm | mm | mm | mm  | kg     |
| EPE 250     | 250                 | 250                       | 500 | 515 | 40  | -   | -   | 270 | -  | -  | -  | -  | 320 | 21     |
| FA 250      | 250                 | 250                       | 500 | 540 | -   | 230 | 650 | 50  | 50 | 20 | -  | -  | 680 | 33     |
| PLF 250     | 200                 | 300                       | 620 | 635 | 500 | -   | -   | 280 | -  | 88 | -  | -  | 630 | 40     |
| POT 250     | 150                 | 400                       | 425 | 440 | 50  |     |     | 170 |    |    |    |    | 320 | 22     |