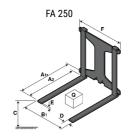

### **Tool characteristics**

| Tool 250 kg | Attachment capacity | Center of gravity of load | A1  | A2  | В   | E   | 31  | С   | D  | E  | E1 | E2 | F   | Weight |
|-------------|---------------------|---------------------------|-----|-----|-----|-----|-----|-----|----|----|----|----|-----|--------|
|             | kg                  | mm                        | mm  | mm  | mm  | mm  | mm  | mm  | mm | mm | mm | mm | mm  | kg     |
| EPE 250     | 250                 | 250                       | 500 | 515 | 40  | -   | -   | 270 | -  | -  | -  | -  | 320 | 21     |
| FA 250      | 250                 | 250                       | 500 | 540 | -   | 230 | 650 | 50  | 50 | 20 | -  | -  | 680 | 33     |
| PLF 250     | 200                 | 300                       | 620 | 635 | 500 | -   | -   | 280 | -  | 88 | -  | -  | 630 | 40     |
| POT 250     | 150                 | 400                       | 425 | 440 | 50  |     |     | 170 |    |    |    |    | 320 | 22     |

## Tools