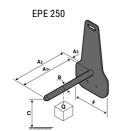

### **Tool characteristics**

| Tool 250 kg | Attachment capacity | Center of gravity of load | A1  | A2  | В   | E   | 31  | С   | D  | E  | E1 | E2 | F   | Weight |
|-------------|---------------------|---------------------------|-----|-----|-----|-----|-----|-----|----|----|----|----|-----|--------|
|             | kg                  | mm                        | mm  | mm  | mm  | mm  | mm  | mm  | mm | mm | mm | mm | mm  | kg     |
| EPE 250     | 250                 | 250                       | 500 | 515 | 40  | -   | -   | 270 | -  | -  | -  | -  | 320 | 21     |
| FA 250      | 250                 | 250                       | 500 | 540 | -   | 230 | 650 | 50  | 50 | 20 | -  | -  | 680 | 33     |
| PLF 250     | 200                 | 300                       | 620 | 635 | 500 | -   | -   | 280 | -  | 88 | -  | -  | 630 | 40     |
| POT 250     | 150                 | 400                       | 425 | 440 | 50  |     |     | 170 |    |    |    |    | 320 | 22     |

## Tools