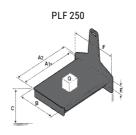

### **Tool characteristics**

| Tool 250 kg | Attachment capacity | Center of gravity of load | A1  | A2  | В   | E   | 31  | С   | D  | E  | E1 | E2 | F   | Weight |
|-------------|---------------------|---------------------------|-----|-----|-----|-----|-----|-----|----|----|----|----|-----|--------|
|             | kg                  | mm                        | mm  | mm  | mm  | mm  | mm  | mm  | mm | mm | mm | mm | mm  | kg     |
| EPE 250     | 250                 | 250                       | 500 | 515 | 40  | -   | -   | 270 | -  | -  | -  | -  | 320 | 21     |
| FA 250      | 250                 | 250                       | 500 | 540 | -   | 230 | 650 | 50  | 50 | 20 | -  | -  | 680 | 33     |
| PLF 250     | 200                 | 300                       | 620 | 635 | 500 | -   | -   | 280 | -  | 88 | -  | -  | 630 | 40     |
| POT 250     | 150                 | 400                       | 425 | 440 | 50  |     |     | 170 |    |    |    |    | 320 | 22     |