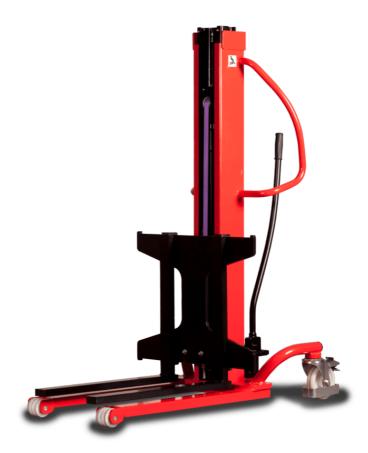

# **KLEOS HM 250 D18**

|      | Technical characteristics        |    | Metric              |
|------|----------------------------------|----|---------------------|
| 1.1  | Manufacturer                     |    | Manitou             |
| 1.2  | Model Name                       |    | HM 250 D18          |
| 1.3  | Power source                     |    | Manual              |
| 1.4  | Operator type                    |    | Pedestrian          |
| 1.5  | Max. capacity                    | Q  | 250 kg              |
| 1.6  | Load center of gravity           | С  | 250 mm              |
|      | Weight                           |    |                     |
| 2.1  | Overall weight without tools     |    | 110 kg              |
|      | Wheels                           |    |                     |
| 3.1  | Tires type                       |    | Nylon               |
| 3.2  | Dimensions of front wheels       |    | 2x (75x65)          |
| 3.3  | Dimensions of rear wheels        |    | 2x (150x50)         |
|      | Dimensions                       |    |                     |
| 4.2  | Mast lowered height              | h1 | 1585 mm             |
| 4.5  | Mast extended height             | h4 | 2475 mm             |
| 4.19 | Overall length                   | l1 | 1032 mm             |
| 4.20 | Length to face of forks          | 12 | 571 mm              |
| 4.21 | Overall width                    | b1 | 710 mm              |
| 4.25 | Forks spread                     | b5 | 529 mm              |
|      | Performances                     |    |                     |
| 5.2  | Lifting speed (laden / unladen)  |    | 0.10 m/s / 0.10 m/s |
| 5.3  | Lowering speed (laden / unladen) |    | 0.10 m/s / 0.10 m/s |
| 5.11 | Parking brake                    |    | Mecanic             |