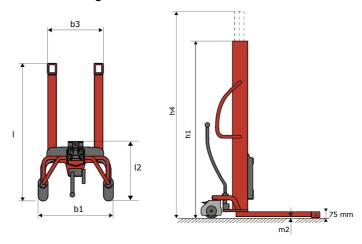

# **KLEOS HM 250 D18**

|      | Technical characteristics        |    | Metric              |
|------|----------------------------------|----|---------------------|
| 1.1  | Manufacturer                     |    | Manitou             |
| 1.2  | Model Name                       |    | HM 250 D18          |
| 1.3  | Power source                     |    | Manual              |
| 1.4  | Operator type                    |    | Pedestrian          |
| 1.5  | Max. capacity                    | Q  | 250 kg              |
| 1.6  | Load center of gravity           | С  | 250 mm              |
|      | Weight                           |    |                     |
| 2.1  | Overall weight without tools     |    | 110 kg              |
|      | Wheels                           |    |                     |
| 3.1  | Tires type                       |    | Nylon               |
| 3.2  | Dimensions of front wheels       |    | 2x (75x65)          |
| 3.3  | Dimensions of rear wheels        |    | 2x (150x50)         |
|      | Dimensions                       |    |                     |
| 4.2  | Mast lowered height              | h1 | 1585 mm             |
| 4.5  | Mast extended height             | h4 | 2475 mm             |
| 4.19 | Overall length                   | l1 | 1032 mm             |
| 4.20 | Length to face of forks          | 12 | 571 mm              |
| 4.21 | Overall width                    | b1 | 710 mm              |
| 4.25 | Forks spread                     | b5 | 529 mm              |
|      | Performances                     |    |                     |
| 5.2  | Lifting speed (laden / unladen)  |    | 0.10 m/s / 0.10 m/s |
| 5.3  | Lowering speed (laden / unladen) |    | 0.10 m/s / 0.10 m/s |
| 5.11 | Parking brake                    |    | Mecanic             |

### Kleos HM 250 D18 - Dimensional drawing