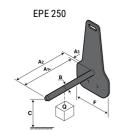

### **Tool characteristics**

| Tool 250 kg | Attachment capacity | Center of gravity of load | A1  | A2  | В   | E   | B1  | С   | D  | E  | E1 | E2 | F   | Weight |
|-------------|---------------------|---------------------------|-----|-----|-----|-----|-----|-----|----|----|----|----|-----|--------|
|             | kg                  | mm                        | mm  | mm  | mm  | mm  | mm  | mm  | mm | mm | mm | mm | mm  | kg     |
| EPE 250     | 250                 | 250                       | 500 | 515 | 40  | -   | -   | 270 | -  | -  | -  | -  | 320 | 21     |
| FA 250      | 250                 | 250                       | 500 | 540 | -   | 230 | 650 | 50  | 50 | 20 | -  | -  | 680 | 33     |
| PLF 250     | 200                 | 300                       | 620 | 635 | 500 | -   |     | 280 | -  | 88 | -  | -  | 630 | 40     |
| POT 250     | 150                 | 400                       | 425 | 440 | 50  | -   | -   | 170 | -  | -  | -  | -  | 320 | 22     |