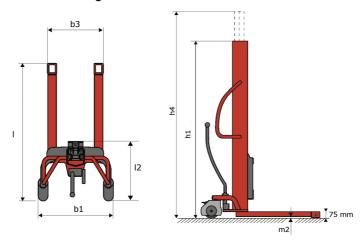

#### Kleos HM 250 D18 - Dimensional drawing

# **KLEOS HM 250 D18**

|      | Technical characteristics        |    | Metric              |
|------|----------------------------------|----|---------------------|
| 1.1  | Manufacturer                     |    | Manitou             |
| 1.2  | Model Name                       |    | HM 250 D18          |
| 1.3  | Power source                     |    | Manual              |
| 1.4  | Operator type                    |    | Pedestrian          |
| 1.5  | Max. capacity                    | Q  | 250 kg              |
| 1.6  | Load center of gravity           | c  | 250 mm              |
|      | Weight                           |    |                     |
| 2.1  | Overall weight without tools     |    | 110 kg              |
|      | Wheels                           |    |                     |
| 3.1  | Tires type                       |    | Nylon               |
| 3.2  | Dimensions of front wheels       |    | 2x (75x65)          |
| 3.3  | Dimensions of rear wheels        |    | 2x (150x50)         |
|      | Dimensions                       |    |                     |
| 4.2  | Mast lowered height              | h1 | 1585 mm             |
| 4.5  | Mast extended height             | h4 | 2475 mm             |
| 4.19 | Overall length                   | l1 | 1032 mm             |
| 4.20 | Length to face of forks          | 12 | 571 mm              |
| 4.21 | Overall width                    | b1 | 710 mm              |
| 4.25 | Forks spread                     | b5 | 529 mm              |
|      | Performances                     |    |                     |
| 5.2  | Lifting speed (laden / unladen)  |    | 0.10 m/s / 0.10 m/s |
| 5.3  | Lowering speed (laden / unladen) |    | 0.10 m/s / 0.10 m/s |
| 5.11 | Parking brake                    |    | Mecanic             |