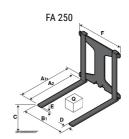

### **Tool characteristics**

| Tool 250 kg | Attachment capacity | Center of gravity of load | A1  | A2  | В   | E   | B1  | С   | D  | E  | E1 | E2 | F   | Weight |
|-------------|---------------------|---------------------------|-----|-----|-----|-----|-----|-----|----|----|----|----|-----|--------|
|             | kg                  | mm                        | mm  | mm  | mm  | mm  | mm  | mm  | mm | mm | mm | mm | mm  | kg     |
| EPE 250     | 250                 | 250                       | 500 | 515 | 40  | -   | -   | 270 | -  | -  | -  | -  | 320 | 21     |
| FA 250      | 250                 | 250                       | 500 | 540 | -   | 230 | 650 | 50  | 50 | 20 | -  | -  | 680 | 33     |
| PLF 250     | 200                 | 300                       | 620 | 635 | 500 | -   |     | 280 | -  | 88 | -  | -  | 630 | 40     |
| POT 250     | 150                 | 400                       | 425 | 440 | 50  | -   | -   | 170 | -  | -  | -  | -  | 320 | 22     |