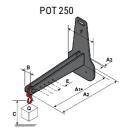

### **Tool characteristics**

| Tool 250 kg | Attachment capacity | Center of gravity of load | A1  | A2  | В   | E   | B1  | С   | D  | E  | E1 | E2 | F   | Weight |
|-------------|---------------------|---------------------------|-----|-----|-----|-----|-----|-----|----|----|----|----|-----|--------|
|             | kg                  | mm                        | mm  | mm  | mm  | mm  | mm  | mm  | mm | mm | mm | mm | mm  | kg     |
| EPE 250     | 250                 | 250                       | 500 | 515 | 40  | -   | -   | 270 | -  | -  | -  | -  | 320 | 21     |
| FA 250      | 250                 | 250                       | 500 | 540 | -   | 230 | 650 | 50  | 50 | 20 | -  | -  | 680 | 33     |
| PLF 250     | 200                 | 300                       | 620 | 635 | 500 | -   |     | 280 | -  | 88 | -  | -  | 630 | 40     |
| POT 250     | 150                 | 400                       | 425 | 440 | 50  | -   | -   | 170 | -  | -  | -  | -  | 320 | 22     |

## Tools