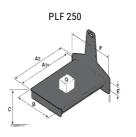

### **Tool characteristics**

| Tool 250 kg | Attachment capacity | Center of gravity of load | A1  | A2  | В   | E   | B1  | С   | D  | E  | E1 | E2 | F   | Weight |
|-------------|---------------------|---------------------------|-----|-----|-----|-----|-----|-----|----|----|----|----|-----|--------|
|             | kg                  | mm                        | mm  | mm  | mm  | mm  | mm  | mm  | mm | mm | mm | mm | mm  | kg     |
| EPE 250     | 250                 | 250                       | 500 | 515 | 40  | -   | -   | 270 | -  | -  | -  | -  | 320 | 21     |
| FA 250      | 250                 | 250                       | 500 | 540 | -   | 230 | 650 | 50  | 50 | 20 | -  | -  | 680 | 33     |
| PLF 250     | 200                 | 300                       | 620 | 635 | 500 | -   |     | 280 | -  | 88 | -  | -  | 630 | 40     |
| POT 250     | 150                 | 400                       | 425 | 440 | 50  | -   | -   | 170 | -  | -  | -  | -  | 320 | 22     |

## Tools