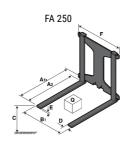

### **Tool characteristics**

| Tool 250 kg | Attachment capacity | Center of gravity of load | A1  | A2  | В   | E   | 31  | С   | D  | E  | E1 | E2 | F   | Weight |
|-------------|---------------------|---------------------------|-----|-----|-----|-----|-----|-----|----|----|----|----|-----|--------|
|             | kg                  | mm                        | mm  | mm  | mm  | mm  | mm  | mm  | mm | mm | mm | mm | mm  | kg     |
| EPE 250     | 250                 | 250                       | 500 | 515 | 40  | -   | -   | 270 | -  | -  | -  | -  | 320 | 21     |
| FA 250      | 250                 | 250                       | 500 | 540 | -   | 230 | 650 | 50  | 50 | 20 | -  | -  | 680 | 33     |
| PLF 250     | 200                 | 300                       | 620 | 635 | 500 | -   |     | 280 | -  | 88 |    |    | 630 | 40     |
| POT 250     | 150                 | 400                       | 425 | 440 | 50  | -   | -   | 170 | -  | -  | -  | -  | 320 | 22     |