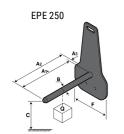

### **Tool characteristics**

| Tool 250 kg | Attachment capacity | Center of gravity of load | A1  | A2  | В   | E   | 31  | С   | D  | E  | E1 | E2 | F   | Weight |
|-------------|---------------------|---------------------------|-----|-----|-----|-----|-----|-----|----|----|----|----|-----|--------|
|             | kg                  | mm                        | mm  | mm  | mm  | mm  | mm  | mm  | mm | mm | mm | mm | mm  | kg     |
| EPE 250     | 250                 | 250                       | 500 | 515 | 40  | -   | -   | 270 | -  | -  | -  | -  | 320 | 21     |
| FA 250      | 250                 | 250                       | 500 | 540 | -   | 230 | 650 | 50  | 50 | 20 | -  | -  | 680 | 33     |
| PLF 250     | 200                 | 300                       | 620 | 635 | 500 | -   |     | 280 | -  | 88 |    |    | 630 | 40     |
| POT 250     | 150                 | 400                       | 425 | 440 | 50  | -   | -   | 170 | -  | -  | -  | -  | 320 | 22     |