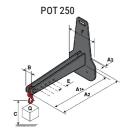

## **Tool characteristics**

| - 10-01     |                     |                           |     |     |     |     |     |     |    |    |    |    |     |        |
|-------------|---------------------|---------------------------|-----|-----|-----|-----|-----|-----|----|----|----|----|-----|--------|
| Tool 250 kg | Attachment capacity | Center of gravity of load | A1  | A2  | В   | ŀ   | 31  | C   | D  | E  | ET | E2 | F   | Weight |
|             | kg                  | mm                        | mm  | mm  | mm  | mm  | mm  | mm  | mm | mm | mm | mm | mm  | kg     |
| EPE 250     | 250                 | 250                       | 500 | 515 | 40  | -   | -   | 270 | -  | -  | -  | -  | 320 | 21     |
| FA 250      | 250                 | 250                       | 500 | 540 | -   | 230 | 650 | 50  | 50 | 20 | -  | -  | 680 | 33     |
| PLF 250     | 200                 | 300                       | 620 | 635 | 500 | -   | -   | 280 | -  | 88 | -  | -  | 630 | 40     |
| POT 250     | 150                 | 400                       | 425 | 440 | 50  |     |     | 170 |    | -  | -  |    | 320 | 22     |

## Tools