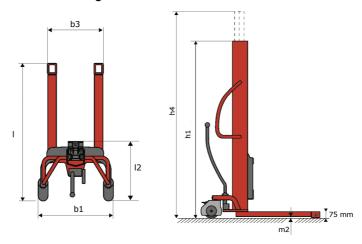

# **KLEOS HM 250 D18**

|      | Technical characteristics        |    | Metric              |
|------|----------------------------------|----|---------------------|
| 1.1  | Manufacturer                     |    | Manitou             |
| 1.2  | Model Name                       |    | Kleos HM 250 D18    |
| 1.3  | Power source                     |    | Manual              |
| 1.4  | Operator type                    |    | Pedestrian          |
| 1.5  | Max. capacity                    | Q  | 250 kg              |
| 1.6  | Load center of gravity           | С  | 250 mm              |
|      | Weight                           |    |                     |
| 2.1  | Overall weight without tools     |    | 110 kg              |
|      | Wheels                           |    |                     |
| 3.1  | Tires type                       |    | Nylon               |
| 3.2  | Dimensions of front wheels       |    | 2x (75x65)          |
| 3.3  | Dimensions of rear wheels        |    | 2x (150x50)         |
|      | Dimensions                       |    |                     |
| 4.2  | Mast lowered height              | h1 | 1585 mm             |
| 4.5  | Mast extended height             | h4 | 2475 mm             |
| 4.19 | Overall length                   | I1 | 1032 mm             |
| 4.20 | Length to face of forks          | 12 | 571 mm              |
| 4.21 | Overall width                    | b1 | 710 mm              |
| 4.25 | Forks spread                     | b5 | 529 mm              |
|      | Performances                     |    |                     |
| 5.2  | Lifting speed (laden / unladen)  |    | 0.10 m/s / 0.10 m/s |
| 5.3  | Lowering speed (laden / unladen) |    | 0.10 m/s / 0.10 m/s |
| 5.11 | Parking brake                    |    | Mecanic             |

## Kleos HM 250 D18 - Dimensional drawing