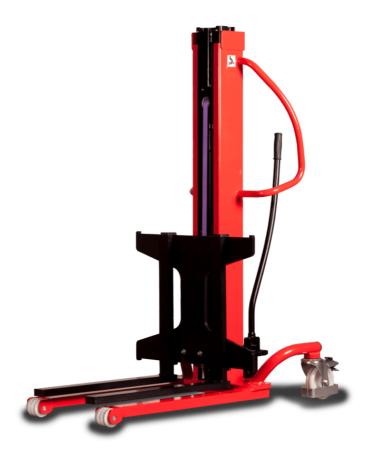

# **KLEOS HM 250 D18**

|      | Technical characteristics        |    | Metric              |
|------|----------------------------------|----|---------------------|
| 1.1  | Manufacturer                     |    | Manitou             |
| 1.2  | Model Name                       |    | Kleos HM 250 D18    |
| 1.3  | Power source                     |    | Manual              |
| 1.4  | Operator type                    |    | Pedestrian          |
| 1.5  | Max. capacity                    | Q  | 250 kg              |
| 1.6  | Load center of gravity           | С  | 250 mm              |
|      | Weight                           |    |                     |
| 2.1  | Overall weight without tools     |    | 110 kg              |
|      | Wheels                           |    |                     |
| 3.1  | Tires type                       |    | Nylon               |
| 3.2  | Dimensions of front wheels       |    | 2x (75x65)          |
| 3.3  | Dimensions of rear wheels        |    | 2x (150x50)         |
|      | Dimensions                       |    |                     |
| 4.2  | Mast lowered height              | h1 | 1585 mm             |
| 4.5  | Mast extended height             | h4 | 2475 mm             |
| 4.19 | Overall length                   | I1 | 1032 mm             |
| 4.20 | Length to face of forks          | 12 | 571 mm              |
| 4.21 | Overall width                    | b1 | 710 mm              |
| 4.25 | Forks spread                     | b5 | 529 mm              |
|      | Performances                     |    |                     |
| 5.2  | Lifting speed (laden / unladen)  |    | 0.10 m/s / 0.10 m/s |
| 5.3  | Lowering speed (laden / unladen) |    | 0.10 m/s / 0.10 m/s |
| 5.11 | Parking brake                    |    | Mecanic             |