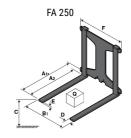

## **Tool characteristics**

| - 10-01     |                     |                           |     |     |     |     |     |     |    |    |    |    |     |        |
|-------------|---------------------|---------------------------|-----|-----|-----|-----|-----|-----|----|----|----|----|-----|--------|
| Tool 250 kg | Attachment capacity | Center of gravity of load | A1  | A2  | В   | ŀ   | 31  | C   | D  | E  | ET | E2 | F   | Weight |
|             | kg                  | mm                        | mm  | mm  | mm  | mm  | mm  | mm  | mm | mm | mm | mm | mm  | kg     |
| EPE 250     | 250                 | 250                       | 500 | 515 | 40  | -   | -   | 270 | -  | -  | -  | -  | 320 | 21     |
| FA 250      | 250                 | 250                       | 500 | 540 | -   | 230 | 650 | 50  | 50 | 20 | -  | -  | 680 | 33     |
| PLF 250     | 200                 | 300                       | 620 | 635 | 500 | -   | -   | 280 | -  | 88 | -  | -  | 630 | 40     |
| POT 250     | 150                 | 400                       | 425 | 440 | 50  |     |     | 170 |    | -  | -  |    | 320 | 22     |

## Tools