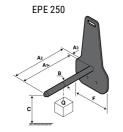

## **Tool characteristics**

| - 10-01     |                     |                           |     |     |     |     |     |     |    |    |    |    |     |        |
|-------------|---------------------|---------------------------|-----|-----|-----|-----|-----|-----|----|----|----|----|-----|--------|
| Tool 250 kg | Attachment capacity | Center of gravity of load | A1  | A2  | В   | ŀ   | 31  | C   | D  | E  | ET | E2 | F   | Weight |
|             | kg                  | mm                        | mm  | mm  | mm  | mm  | mm  | mm  | mm | mm | mm | mm | mm  | kg     |
| EPE 250     | 250                 | 250                       | 500 | 515 | 40  | -   | -   | 270 | -  | -  | -  | -  | 320 | 21     |
| FA 250      | 250                 | 250                       | 500 | 540 | -   | 230 | 650 | 50  | 50 | 20 | -  | -  | 680 | 33     |
| PLF 250     | 200                 | 300                       | 620 | 635 | 500 | -   | -   | 280 | -  | 88 | -  | -  | 630 | 40     |
| POT 250     | 150                 | 400                       | 425 | 440 | 50  |     |     | 170 |    | -  | -  |    | 320 | 22     |

## Tools