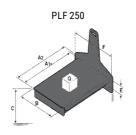

## **Tool characteristics**

| - 10-01     |                     |                           |     |     |     |     |     |     |    |    |    |    |     |        |
|-------------|---------------------|---------------------------|-----|-----|-----|-----|-----|-----|----|----|----|----|-----|--------|
| Tool 250 kg | Attachment capacity | Center of gravity of load | A1  | A2  | В   | ŀ   | 31  | C   | D  | E  | ET | E2 | F   | Weight |
|             | kg                  | mm                        | mm  | mm  | mm  | mm  | mm  | mm  | mm | mm | mm | mm | mm  | kg     |
| EPE 250     | 250                 | 250                       | 500 | 515 | 40  | -   | -   | 270 | -  | -  | -  | -  | 320 | 21     |
| FA 250      | 250                 | 250                       | 500 | 540 | -   | 230 | 650 | 50  | 50 | 20 | -  | -  | 680 | 33     |
| PLF 250     | 200                 | 300                       | 620 | 635 | 500 | -   | -   | 280 | -  | 88 | -  | -  | 630 | 40     |
| POT 250     | 150                 | 400                       | 425 | 440 | 50  |     |     | 170 |    | -  | -  |    | 320 | 22     |

## Tools