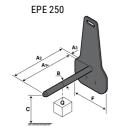

## **Tool characteristics**

| - 10-01     |                     |                           |     |     |     |     |     |     |    |    |    |    |     |        |
|-------------|---------------------|---------------------------|-----|-----|-----|-----|-----|-----|----|----|----|----|-----|--------|
| Tool 250 kg | Attachment capacity | Center of gravity of load | A1  | A2  | В   | ŀ   | 31  | C   | D  | E  | ET | E2 | F   | Weight |
|             | kg                  | mm                        | mm  | mm  | mm  | mm  | mm  | mm  | mm | mm | mm | mm | mm  | kg     |
| EPE 250     | 250                 | 250                       | 500 | 515 | 40  | -   | -   | 270 | -  | -  | -  | -  | 320 | 21     |
| FA 250      | 250                 | 250                       | 500 | 540 | -   | 230 | 650 | 50  | 50 | 20 | -  | -  | 680 | 33     |
| PLF 250     | 200                 | 300                       | 620 | 635 | 500 | -   | -   | 280 | -  | 88 | -  | -  | 630 | 40     |
| POT 250     | 150                 | 400                       | 425 | 440 | 50  |     |     | 170 |    | -  | -  |    | 320 | 22     |

## Tools