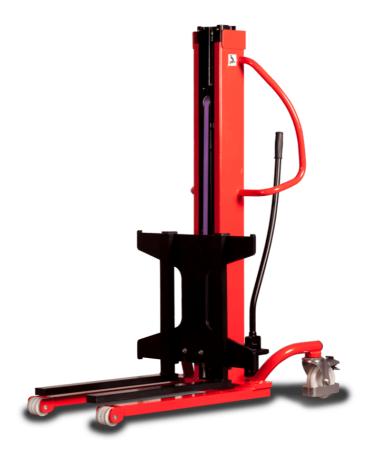

# **KLEOS HM 250 D18**

|      | Technical characteristics        |    | Metric              |
|------|----------------------------------|----|---------------------|
| 1.1  | Manufacturer                     |    | Manitou             |
| 1.2  | Model Name                       |    | Kleos HM 250 D18    |
| 1.3  | Power source                     |    | Manual              |
| 1.4  | Operator type                    |    | Pedestrian          |
| 1.5  | Max. capacity                    | Q  | 250 kg              |
| 1.6  | Load center of gravity           | С  | 250 mm              |
|      | Weight                           |    |                     |
| 2.1  | Overall weight without tools     |    | 110 kg              |
|      | Wheels                           |    |                     |
| 3.1  | Tires type                       |    | Nylon               |
| 3.2  | Dimensions of front wheels       |    | 2x (75x65)          |
| 3.3  | Dimensions of rear wheels        |    | 2x (150x50)         |
|      | Dimensions                       |    |                     |
| 4.2  | Mast lowered height              | h1 | 1585 mm             |
| 4.5  | Mast extended height             | h4 | 2475 mm             |
| .19  | Overall length                   | l1 | 1032 mm             |
| .20  | Length to face of forks          | 12 | 571 mm              |
| .21  | Overall width                    | b1 | 710 mm              |
| 1.25 | Forks spread                     | b5 | 529 mm              |
|      | Performances                     |    |                     |
| 5.2  | Lifting speed (laden / unladen)  |    | 0.10 m/s / 0.10 m/s |
| 5.3  | Lowering speed (laden / unladen) |    | 0.10 m/s / 0.10 m/s |
| 5.11 | Parking brake                    |    | Mecanic             |