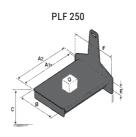

## **Tool characteristics**

| - 10-01     |                     |                           |     |     |     |     |     |     |    |    |    |    |     |        |
|-------------|---------------------|---------------------------|-----|-----|-----|-----|-----|-----|----|----|----|----|-----|--------|
| Tool 250 kg | Attachment capacity | Center of gravity of load | A1  | A2  | В   | ŀ   | 31  | C   | D  | E  | ET | E2 | F   | Weight |
|             | kg                  | mm                        | mm  | mm  | mm  | mm  | mm  | mm  | mm | mm | mm | mm | mm  | kg     |
| EPE 250     | 250                 | 250                       | 500 | 515 | 40  | -   | -   | 270 | -  | -  | -  | -  | 320 | 21     |
| FA 250      | 250                 | 250                       | 500 | 540 | -   | 230 | 650 | 50  | 50 | 20 | -  | -  | 680 | 33     |
| PLF 250     | 200                 | 300                       | 620 | 635 | 500 | -   | -   | 280 | -  | 88 | -  | -  | 630 | 40     |
| POT 250     | 150                 | 400                       | 425 | 440 | 50  |     |     | 170 |    | -  | -  |    | 320 | 22     |

## Tools