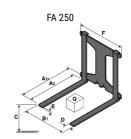

## **Tool characteristics**

| - 10-01     |                     |                           |     |     |     |     |     |     |    |    |    |    |     |        |
|-------------|---------------------|---------------------------|-----|-----|-----|-----|-----|-----|----|----|----|----|-----|--------|
| Tool 250 kg | Attachment capacity | Center of gravity of load | A1  | A2  | В   | ŀ   | 31  | C   | D  | E  | ET | E2 | F   | Weight |
|             | kg                  | mm                        | mm  | mm  | mm  | mm  | mm  | mm  | mm | mm | mm | mm | mm  | kg     |
| EPE 250     | 250                 | 250                       | 500 | 515 | 40  | -   | -   | 270 | -  | -  | -  | -  | 320 | 21     |
| FA 250      | 250                 | 250                       | 500 | 540 | -   | 230 | 650 | 50  | 50 | 20 | -  | -  | 680 | 33     |
| PLF 250     | 200                 | 300                       | 620 | 635 | 500 | -   | -   | 280 | -  | 88 | -  | -  | 630 | 40     |
| POT 250     | 150                 | 400                       | 425 | 440 | 50  |     |     | 170 |    | -  | -  |    | 320 | 22     |

## Tools