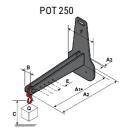

## **Tool characteristics**

| - 10-01     |                     |                           |     |     |     |     |     |     |    |    |    |    |     |        |
|-------------|---------------------|---------------------------|-----|-----|-----|-----|-----|-----|----|----|----|----|-----|--------|
| Tool 250 kg | Attachment capacity | Center of gravity of load | A1  | A2  | В   | ŀ   | 31  | C   | D  | E  | ET | E2 | F   | Weight |
|             | kg                  | mm                        | mm  | mm  | mm  | mm  | mm  | mm  | mm | mm | mm | mm | mm  | kg     |
| EPE 250     | 250                 | 250                       | 500 | 515 | 40  | -   | -   | 270 | -  | -  | -  | -  | 320 | 21     |
| FA 250      | 250                 | 250                       | 500 | 540 | -   | 230 | 650 | 50  | 50 | 20 | -  | -  | 680 | 33     |
| PLF 250     | 200                 | 300                       | 620 | 635 | 500 | -   | -   | 280 | -  | 88 | -  | -  | 630 | 40     |
| POT 250     | 150                 | 400                       | 425 | 440 | 50  |     |     | 170 |    | -  | -  |    | 320 | 22     |

## Tools