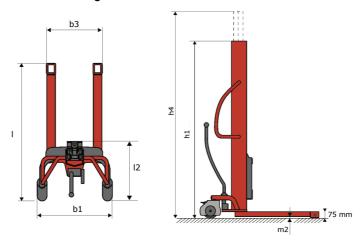

# **KLEOS HM 250 D18**

|      | Technical characteristics        |    | Metric              |
|------|----------------------------------|----|---------------------|
| 1.1  | Manufacturer                     |    | Manitou             |
| 1.2  | Model Name                       |    | Kleos HM 250 D18    |
| 1.3  | Power source                     |    | Manual              |
| 1.4  | Operator type                    |    | Pedestrian          |
| 1.5  | Max. capacity                    | Q  | 250 kg              |
| 1.6  | Load center of gravity           | С  | 250 mm              |
|      | Weight                           |    |                     |
| 2.1  | Overall weight without tools     |    | 110 kg              |
|      | Wheels                           |    |                     |
| 3.1  | Tires type                       |    | Nylon               |
| 3.2  | Dimensions of front wheels       |    | 2x (75x65)          |
| 3.3  | Dimensions of rear wheels        |    | 2x (150x50)         |
|      | Dimensions                       |    |                     |
| 4.2  | Mast lowered height              | h1 | 1585 mm             |
| 4.5  | Mast extended height             | h4 | 2475 mm             |
| .19  | Overall length                   | l1 | 1032 mm             |
| .20  | Length to face of forks          | 12 | 571 mm              |
| .21  | Overall width                    | b1 | 710 mm              |
| 1.25 | Forks spread                     | b5 | 529 mm              |
|      | Performances                     |    |                     |
| 5.2  | Lifting speed (laden / unladen)  |    | 0.10 m/s / 0.10 m/s |
| 5.3  | Lowering speed (laden / unladen) |    | 0.10 m/s / 0.10 m/s |
| 5.11 | Parking brake                    |    | Mecanic             |

## Kleos HM 250 D18 - Dimensional drawing