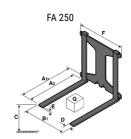

## **Tool characteristics**

| - 10-01     |                     |                           |     |     | _   |     | -   |     |    |    |    |    |     |        |
|-------------|---------------------|---------------------------|-----|-----|-----|-----|-----|-----|----|----|----|----|-----|--------|
| Tool 250 kg | Attachment capacity | Center of gravity of load | A1  | A2  | В   | ŀ   | 31  | C   | D  | E  | ET | E2 | F   | Weight |
|             | kg                  | mm                        | mm  | mm  | mm  | mm  | mm  | mm  | mm | mm | mm | mm | mm  | kg     |
| EPE 250     | 250                 | 250                       | 500 | 515 | 40  | -   | -   | 270 | -  | -  | -  | -  | 320 | 21     |
| FA 250      | 250                 | 250                       | 500 | 540 | -   | 230 | 650 | 50  | 50 | 20 | -  | -  | 680 | 33     |
| PLF 250     | 200                 | 300                       | 620 | 635 | 500 | -   | -   | 280 | -  | 88 | -  | -  | 630 | 40     |
| POT 250     | 150                 | 400                       | 425 | 440 | 50  |     |     | 170 |    | -  | -  |    | 320 | 22     |

## Tools