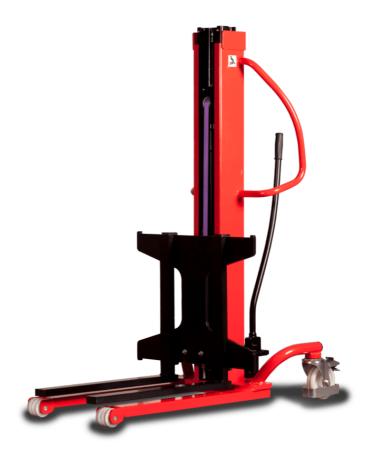

# **KLEOS HM 250 D18**

|      |                                  | RELEGITINE ESTATE OF CHICA ON August 60, 2020 at 7.17. IN S |                     |  |  |  |  |  |  |
|------|----------------------------------|-------------------------------------------------------------|---------------------|--|--|--|--|--|--|
|      | Technical characteristics        |                                                             | Metric              |  |  |  |  |  |  |
| 1.1  | Manufacturer                     |                                                             | Manitou             |  |  |  |  |  |  |
| 1.2  | Model Name                       |                                                             | Kleos HM 250 D18    |  |  |  |  |  |  |
| 1.3  | Power source                     |                                                             | Manual              |  |  |  |  |  |  |
| 1.4  | Operator type                    |                                                             | Pedestrian          |  |  |  |  |  |  |
| 1.5  | Max. capacity                    | Q                                                           | 250 kg              |  |  |  |  |  |  |
| 1.6  | Load center of gravity           | С                                                           | 250 mm              |  |  |  |  |  |  |
|      | Weight                           |                                                             |                     |  |  |  |  |  |  |
| 2.1  | Overall weight without tools     |                                                             | 110 kg              |  |  |  |  |  |  |
|      | Wheels                           |                                                             |                     |  |  |  |  |  |  |
| 3.1  | Tires type                       |                                                             | Nylon               |  |  |  |  |  |  |
| 3.2  | Dimensions of front wheels       |                                                             | 2x (75x65)          |  |  |  |  |  |  |
| 3.3  | Dimensions of rear wheels        |                                                             | 2x (150x50)         |  |  |  |  |  |  |
|      | Dimensions                       |                                                             |                     |  |  |  |  |  |  |
| 4.2  | Mast lowered height              | h1                                                          | 1585 mm             |  |  |  |  |  |  |
| 4.5  | Mast extended height             | h4                                                          | 2475 mm             |  |  |  |  |  |  |
| 4.19 | Overall length                   | l1                                                          | 1032 mm             |  |  |  |  |  |  |
| 4.20 | Length to face of forks          | 12                                                          | 571 mm              |  |  |  |  |  |  |
| 4.21 | Overall width                    | b1                                                          | 710 mm              |  |  |  |  |  |  |
| 4.25 | Forks spread                     | b5                                                          | 529 mm              |  |  |  |  |  |  |
|      | Performances                     |                                                             |                     |  |  |  |  |  |  |
| 5.2  | Lifting speed (laden / unladen)  |                                                             | 0.10 m/s / 0.10 m/s |  |  |  |  |  |  |
| 5.3  | Lowering speed (laden / unladen) |                                                             | 0.10 m/s / 0.10 m/s |  |  |  |  |  |  |
| 5.11 | Parking brake                    |                                                             | Mecanic             |  |  |  |  |  |  |