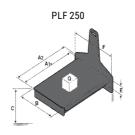

## **Tool characteristics**

| - 10-01     |                     |                           |     |     | _   |     | -   |     |    |    |    |    |     |        |
|-------------|---------------------|---------------------------|-----|-----|-----|-----|-----|-----|----|----|----|----|-----|--------|
| Tool 250 kg | Attachment capacity | Center of gravity of load | A1  | A2  | В   | ŀ   | 31  | C   | D  | E  | ET | E2 | F   | Weight |
|             | kg                  | mm                        | mm  | mm  | mm  | mm  | mm  | mm  | mm | mm | mm | mm | mm  | kg     |
| EPE 250     | 250                 | 250                       | 500 | 515 | 40  | -   | -   | 270 | -  | -  | -  | -  | 320 | 21     |
| FA 250      | 250                 | 250                       | 500 | 540 | -   | 230 | 650 | 50  | 50 | 20 | -  | -  | 680 | 33     |
| PLF 250     | 200                 | 300                       | 620 | 635 | 500 | -   | -   | 280 | -  | 88 | -  | -  | 630 | 40     |
| POT 250     | 150                 | 400                       | 425 | 440 | 50  |     |     | 170 |    | -  | -  |    | 320 | 22     |

## Tools