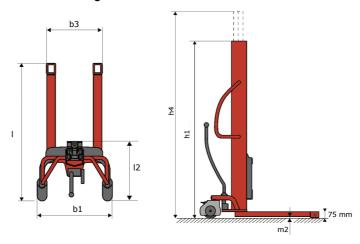

# **KLEOS HM 250 D18**

|      |                                  | RELEGITINE ESTATE OF CHICA ON August 60, 2020 at 7.17. IN S |                     |  |  |  |  |  |  |
|------|----------------------------------|-------------------------------------------------------------|---------------------|--|--|--|--|--|--|
|      | Technical characteristics        |                                                             | Metric              |  |  |  |  |  |  |
| 1.1  | Manufacturer                     |                                                             | Manitou             |  |  |  |  |  |  |
| 1.2  | Model Name                       |                                                             | Kleos HM 250 D18    |  |  |  |  |  |  |
| 1.3  | Power source                     |                                                             | Manual              |  |  |  |  |  |  |
| 1.4  | Operator type                    |                                                             | Pedestrian          |  |  |  |  |  |  |
| 1.5  | Max. capacity                    | Q                                                           | 250 kg              |  |  |  |  |  |  |
| 1.6  | Load center of gravity           | С                                                           | 250 mm              |  |  |  |  |  |  |
|      | Weight                           |                                                             |                     |  |  |  |  |  |  |
| 2.1  | Overall weight without tools     |                                                             | 110 kg              |  |  |  |  |  |  |
|      | Wheels                           |                                                             |                     |  |  |  |  |  |  |
| 3.1  | Tires type                       |                                                             | Nylon               |  |  |  |  |  |  |
| 3.2  | Dimensions of front wheels       |                                                             | 2x (75x65)          |  |  |  |  |  |  |
| 3.3  | Dimensions of rear wheels        |                                                             | 2x (150x50)         |  |  |  |  |  |  |
|      | Dimensions                       |                                                             |                     |  |  |  |  |  |  |
| 4.2  | Mast lowered height              | h1                                                          | 1585 mm             |  |  |  |  |  |  |
| 4.5  | Mast extended height             | h4                                                          | 2475 mm             |  |  |  |  |  |  |
| 4.19 | Overall length                   | l1                                                          | 1032 mm             |  |  |  |  |  |  |
| 4.20 | Length to face of forks          | 12                                                          | 571 mm              |  |  |  |  |  |  |
| 4.21 | Overall width                    | b1                                                          | 710 mm              |  |  |  |  |  |  |
| 4.25 | Forks spread                     | b5                                                          | 529 mm              |  |  |  |  |  |  |
|      | Performances                     |                                                             |                     |  |  |  |  |  |  |
| 5.2  | Lifting speed (laden / unladen)  |                                                             | 0.10 m/s / 0.10 m/s |  |  |  |  |  |  |
| 5.3  | Lowering speed (laden / unladen) |                                                             | 0.10 m/s / 0.10 m/s |  |  |  |  |  |  |
| 5.11 | Parking brake                    |                                                             | Mecanic             |  |  |  |  |  |  |

## Kleos HM 250 D18 - Dimensional drawing