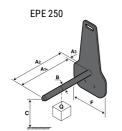

## **Tool characteristics**

| - 10-01     |                     |                           |     |     | _   |     | -   |     |    |    |    |    |     |        |
|-------------|---------------------|---------------------------|-----|-----|-----|-----|-----|-----|----|----|----|----|-----|--------|
| Tool 250 kg | Attachment capacity | Center of gravity of load | A1  | A2  | В   | ŀ   | 31  | C   | D  | E  | ET | E2 | F   | Weight |
|             | kg                  | mm                        | mm  | mm  | mm  | mm  | mm  | mm  | mm | mm | mm | mm | mm  | kg     |
| EPE 250     | 250                 | 250                       | 500 | 515 | 40  | -   | -   | 270 | -  | -  | -  | -  | 320 | 21     |
| FA 250      | 250                 | 250                       | 500 | 540 | -   | 230 | 650 | 50  | 50 | 20 | -  | -  | 680 | 33     |
| PLF 250     | 200                 | 300                       | 620 | 635 | 500 | -   | -   | 280 | -  | 88 | -  | -  | 630 | 40     |
| POT 250     | 150                 | 400                       | 425 | 440 | 50  |     |     | 170 |    | -  | -  |    | 320 | 22     |

## Tools