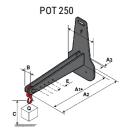

## **Tool characteristics**

| - 10-01     |                     |                           |     |     | _   |     | -   |     |    |    |    |    |     |        |
|-------------|---------------------|---------------------------|-----|-----|-----|-----|-----|-----|----|----|----|----|-----|--------|
| Tool 250 kg | Attachment capacity | Center of gravity of load | A1  | A2  | В   | ŀ   | 31  | C   | D  | E  | ET | E2 | F   | Weight |
|             | kg                  | mm                        | mm  | mm  | mm  | mm  | mm  | mm  | mm | mm | mm | mm | mm  | kg     |
| EPE 250     | 250                 | 250                       | 500 | 515 | 40  | -   | -   | 270 | -  | -  | -  | -  | 320 | 21     |
| FA 250      | 250                 | 250                       | 500 | 540 | -   | 230 | 650 | 50  | 50 | 20 | -  | -  | 680 | 33     |
| PLF 250     | 200                 | 300                       | 620 | 635 | 500 | -   | -   | 280 | -  | 88 | -  | -  | 630 | 40     |
| POT 250     | 150                 | 400                       | 425 | 440 | 50  |     |     | 170 |    | -  | -  |    | 320 | 22     |

## Tools