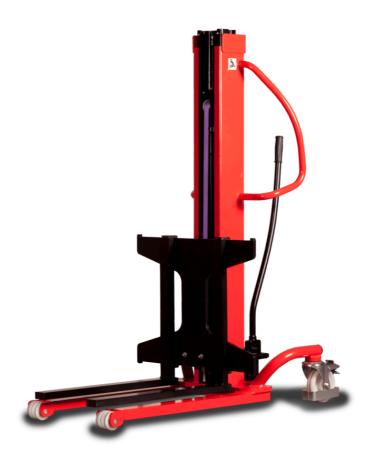

# **KLEOS HM 250 D18**

|      | Technical characteristics        |    | Metric              |
|------|----------------------------------|----|---------------------|
| 1.1  | Manufacturer                     |    | Manitou             |
| 1.2  | Model Name                       |    | HM 250 D18          |
| 1.3  | Power source                     |    | Manual              |
| 1.4  | Operator type                    |    | Pedestrian          |
| 1.5  | Max. capacity                    | Q  | 250 kg              |
| 1.6  | Load center of gravity           | С  | 250 mm              |
|      | Weight                           |    |                     |
| 2.1  | Overall weight without tools     |    | 110 kg              |
|      | Wheels                           |    |                     |
| 3.1  | Tires type                       |    | Nylon               |
| 3.2  | Dimensions of front wheels       |    | 2x (75x65)          |
| 3.3  | Dimensions of rear wheels        |    | 2x (150x50)         |
|      | Dimensions                       |    |                     |
| 4.2  | Mast lowered height              | h1 | 1585 mm             |
| 4.5  | Mast extended height             | h4 | 2475 mm             |
| 4.19 | Overall length                   | l1 | 1032 mm             |
| 4.20 | Length to face of forks          | 12 | 571 mm              |
| 4.21 | Overall width                    | b1 | 710 mm              |
| 4.25 | Forks spread                     | b5 | 529 mm              |
|      | Performances                     |    |                     |
| 5.2  | Lifting speed (laden / unladen)  |    | 0.10 m/s / 0.10 m/s |
| 5.3  | Lowering speed (laden / unladen) |    | 0.10 m/s / 0.10 m/s |
| 5.11 | Parking brake                    |    | Mecanic             |