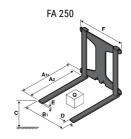

## **Tool characteristics**

| - 10-01     |                     |                           |     |     |     |     |     |     |    |    |    |    |     |        |
|-------------|---------------------|---------------------------|-----|-----|-----|-----|-----|-----|----|----|----|----|-----|--------|
| Tool 250 kg | Attachment capacity | Center of gravity of load | A1  | A2  | В   | ŀ   | 31  | C   | D  | E  | ET | E2 | F   | Weight |
|             | kg                  | mm                        | mm  | mm  | mm  | mm  | mm  | mm  | mm | mm | mm | mm | mm  | kg     |
| EPE 250     | 250                 | 250                       | 500 | 515 | 40  | -   | -   | 270 | -  | -  | -  | -  | 320 | 21     |
| FA 250      | 250                 | 250                       | 500 | 540 | -   | 230 | 650 | 50  | 50 | 20 | -  | -  | 680 | 33     |
| PLF 250     | 200                 | 300                       | 620 | 635 | 500 | -   | -   | 280 | -  | 88 | -  | -  | 630 | 40     |
| POT 250     | 150                 | 400                       | 425 | 440 | 50  |     |     | 170 |    | -  | -  |    | 320 | 22     |

## Tools