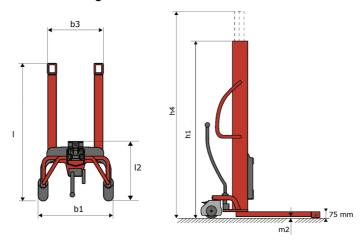

# **KLEOS HM 250 D18**

|      | Technical characteristics        |    | Metric              |
|------|----------------------------------|----|---------------------|
| 1.1  | Manufacturer                     |    | Manitou             |
| 1.2  | Model Name                       |    | HM 250 D18          |
| 1.3  | Power source                     |    | Manual              |
| 1.4  | Operator type                    |    | Pedestrian          |
| 1.5  | Max. capacity                    | Q  | 250 kg              |
| 1.6  | Load center of gravity           | С  | 250 mm              |
|      | Weight                           |    |                     |
| 2.1  | Overall weight without tools     |    | 110 kg              |
|      | Wheels                           |    |                     |
| 3.1  | Tires type                       |    | Nylon               |
| 3.2  | Dimensions of front wheels       |    | 2x (75x65)          |
| 3.3  | Dimensions of rear wheels        |    | 2x (150x50)         |
|      | Dimensions                       |    |                     |
| 4.2  | Mast lowered height              | h1 | 1585 mm             |
| 4.5  | Mast extended height             | h4 | 2475 mm             |
| 4.19 | Overall length                   | l1 | 1032 mm             |
| 4.20 | Length to face of forks          | 12 | 571 mm              |
| 4.21 | Overall width                    | b1 | 710 mm              |
| 4.25 | Forks spread                     | b5 | 529 mm              |
|      | Performances                     |    |                     |
| 5.2  | Lifting speed (laden / unladen)  |    | 0.10 m/s / 0.10 m/s |
| 5.3  | Lowering speed (laden / unladen) |    | 0.10 m/s / 0.10 m/s |
| 5.11 | Parking brake                    |    | Mecanic             |

## Kleos HM 250 D18 - Dimensional drawing