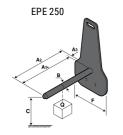

## **Tool characteristics**

| - 10-01     |                     |                           |     |     |     |     |     |     |    |    |    |    |     |        |
|-------------|---------------------|---------------------------|-----|-----|-----|-----|-----|-----|----|----|----|----|-----|--------|
| Tool 250 kg | Attachment capacity | Center of gravity of load | A1  | A2  | В   | ŀ   | 31  | C   | D  | E  | ET | E2 | F   | Weight |
|             | kg                  | mm                        | mm  | mm  | mm  | mm  | mm  | mm  | mm | mm | mm | mm | mm  | kg     |
| EPE 250     | 250                 | 250                       | 500 | 515 | 40  | -   | -   | 270 | -  | -  | -  | -  | 320 | 21     |
| FA 250      | 250                 | 250                       | 500 | 540 | -   | 230 | 650 | 50  | 50 | 20 | -  | -  | 680 | 33     |
| PLF 250     | 200                 | 300                       | 620 | 635 | 500 | -   | -   | 280 | -  | 88 | -  | -  | 630 | 40     |
| POT 250     | 150                 | 400                       | 425 | 440 | 50  |     |     | 170 |    | -  | -  |    | 320 | 22     |

## Tools