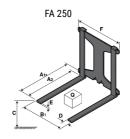

## **Tool characteristics**

| - 10-01     |                     |                           |     |     | _   |     |     |     |    |    |    |    |     |        |
|-------------|---------------------|---------------------------|-----|-----|-----|-----|-----|-----|----|----|----|----|-----|--------|
| Tool 250 kg | Attachment capacity | Center of gravity of load | A1  | A2  | В   | ŀ   | 31  | C   | D  | E  | ET | E2 | F   | Weight |
|             | kg                  | mm                        | mm  | mm  | mm  | mm  | mm  | mm  | mm | mm | mm | mm | mm  | kg     |
| EPE 250     | 250                 | 250                       | 500 | 515 | 40  | -   | -   | 270 | -  | -  | -  | -  | 320 | 21     |
| FA 250      | 250                 | 250                       | 500 | 540 | -   | 230 | 650 | 50  | 50 | 20 | -  | -  | 680 | 33     |
| PLF 250     | 200                 | 300                       | 620 | 635 | 500 | -   | -   | 280 | -  | 88 | -  | -  | 630 | 40     |
| POT 250     | 150                 | 400                       | 425 | 440 | 50  |     |     | 170 |    | -  | -  |    | 320 | 22     |

## Tools