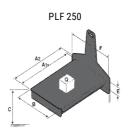

## **Tool characteristics**

| - 10-01     |                     |                           |     |     | _   |     |     |     |    |    |    |    |     |        |
|-------------|---------------------|---------------------------|-----|-----|-----|-----|-----|-----|----|----|----|----|-----|--------|
| Tool 250 kg | Attachment capacity | Center of gravity of load | A1  | A2  | В   | ŀ   | 31  | C   | D  | E  | ET | E2 | F   | Weight |
|             | kg                  | mm                        | mm  | mm  | mm  | mm  | mm  | mm  | mm | mm | mm | mm | mm  | kg     |
| EPE 250     | 250                 | 250                       | 500 | 515 | 40  | -   | -   | 270 | -  | -  | -  | -  | 320 | 21     |
| FA 250      | 250                 | 250                       | 500 | 540 | -   | 230 | 650 | 50  | 50 | 20 | -  | -  | 680 | 33     |
| PLF 250     | 200                 | 300                       | 620 | 635 | 500 | -   | -   | 280 | -  | 88 | -  | -  | 630 | 40     |
| POT 250     | 150                 | 400                       | 425 | 440 | 50  |     |     | 170 |    | -  | -  |    | 320 | 22     |

## Tools