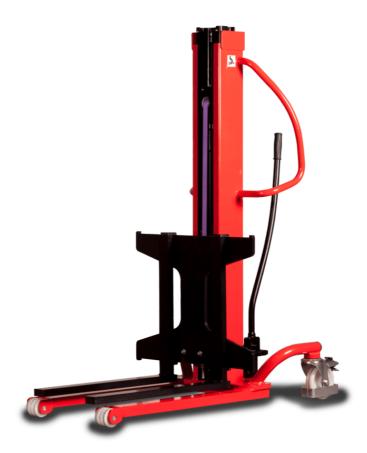

# **KLEOS HM 250 D18**

|      | Technical characteristics        |    | Metric              |
|------|----------------------------------|----|---------------------|
| 1.1  | Manufacturer                     |    | Manitou             |
| 1.2  | Model Name                       |    | Kleos HM 250 D18    |
|      |                                  |    |                     |
| 1.3  | Power source                     |    | Manual              |
| 1.4  | Operator type                    |    | Pedestrian          |
| 1.5  | Max. capacity                    | Q  | 250 kg              |
| 1.6  | Load center of gravity           | c  | 250 mm              |
|      | Weight                           |    |                     |
| 2.1  | Overall weight without tools     |    | 110 kg              |
|      | Wheels                           |    |                     |
| 3.1  | Tires type                       |    | Nylon               |
| 3.2  | Dimensions of front wheels       |    | 2x (75x65)          |
| 3.3  | Dimensions of rear wheels        |    | 2x (150x50)         |
|      | Dimensions                       |    |                     |
| 4.2  | Mast lowered height              | h1 | 1585 mm             |
| 4.5  | Mast extended height             | h4 | 2475 mm             |
| 1.19 | Overall length                   | l1 | 1032 mm             |
| 4.20 | Length to face of forks          | 12 | 571 mm              |
| 4.21 | Overall width                    | b1 | 710 mm              |
| 4.25 | Forks spread                     | b5 | 529 mm              |
|      | Performances                     |    |                     |
| 5.2  | Lifting speed (laden / unladen)  |    | 0.10 m/s / 0.10 m/s |
| 5.3  | Lowering speed (laden / unladen) |    | 0.10 m/s / 0.10 m/s |
| 5.11 | Parking brake                    |    | Mecanic             |