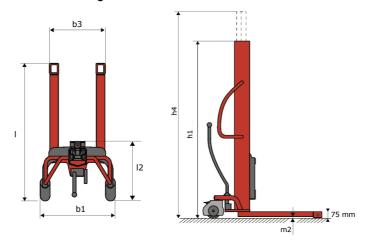

# **KLEOS HM 250 D18**

|      | Technical characteristics        |    | Metric              |
|------|----------------------------------|----|---------------------|
| 1.1  | Manufacturer                     |    | Manitou             |
| 1.2  | Model Name                       |    | Kleos HM 250 D18    |
|      |                                  |    |                     |
| 1.3  | Power source                     |    | Manual              |
| 1.4  | Operator type                    |    | Pedestrian          |
| 1.5  | Max. capacity                    | Q  | 250 kg              |
| 1.6  | Load center of gravity           | c  | 250 mm              |
|      | Weight                           |    |                     |
| 2.1  | Overall weight without tools     |    | 110 kg              |
|      | Wheels                           |    |                     |
| 3.1  | Tires type                       |    | Nylon               |
| 3.2  | Dimensions of front wheels       |    | 2x (75x65)          |
| 3.3  | Dimensions of rear wheels        |    | 2x (150x50)         |
|      | Dimensions                       |    |                     |
| 4.2  | Mast lowered height              | h1 | 1585 mm             |
| 4.5  | Mast extended height             | h4 | 2475 mm             |
| 1.19 | Overall length                   | l1 | 1032 mm             |
| 4.20 | Length to face of forks          | 12 | 571 mm              |
| 4.21 | Overall width                    | b1 | 710 mm              |
| 4.25 | Forks spread                     | b5 | 529 mm              |
|      | Performances                     |    |                     |
| 5.2  | Lifting speed (laden / unladen)  |    | 0.10 m/s / 0.10 m/s |
| 5.3  | Lowering speed (laden / unladen) |    | 0.10 m/s / 0.10 m/s |
| 5.11 | Parking brake                    |    | Mecanic             |

## Kleos HM 250 D18 - Dimensional drawing