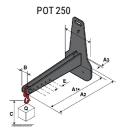

## **Tool characteristics**

| - 10-01     |                     |                           |     |     | _   |     |     |     |    |    |    |    |     |        |
|-------------|---------------------|---------------------------|-----|-----|-----|-----|-----|-----|----|----|----|----|-----|--------|
| Tool 250 kg | Attachment capacity | Center of gravity of load | A1  | A2  | В   | ŀ   | 31  | C   | D  | E  | ET | E2 | F   | Weight |
|             | kg                  | mm                        | mm  | mm  | mm  | mm  | mm  | mm  | mm | mm | mm | mm | mm  | kg     |
| EPE 250     | 250                 | 250                       | 500 | 515 | 40  | -   | -   | 270 | -  | -  | -  | -  | 320 | 21     |
| FA 250      | 250                 | 250                       | 500 | 540 | -   | 230 | 650 | 50  | 50 | 20 | -  | -  | 680 | 33     |
| PLF 250     | 200                 | 300                       | 620 | 635 | 500 | -   | -   | 280 | -  | 88 | -  | -  | 630 | 40     |
| POT 250     | 150                 | 400                       | 425 | 440 | 50  |     |     | 170 |    | -  | -  |    | 320 | 22     |

## Tools