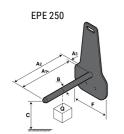

## **Tool characteristics**

| - 10-01     |                     |                           |     |     | _   |     |     |     |    |    |    |    |     |        |
|-------------|---------------------|---------------------------|-----|-----|-----|-----|-----|-----|----|----|----|----|-----|--------|
| Tool 250 kg | Attachment capacity | Center of gravity of load | A1  | A2  | В   | ŀ   | 31  | C   | D  | E  | ET | E2 | F   | Weight |
|             | kg                  | mm                        | mm  | mm  | mm  | mm  | mm  | mm  | mm | mm | mm | mm | mm  | kg     |
| EPE 250     | 250                 | 250                       | 500 | 515 | 40  | -   | -   | 270 | -  | -  | -  | -  | 320 | 21     |
| FA 250      | 250                 | 250                       | 500 | 540 | -   | 230 | 650 | 50  | 50 | 20 | -  | -  | 680 | 33     |
| PLF 250     | 200                 | 300                       | 620 | 635 | 500 | -   | -   | 280 | -  | 88 | -  | -  | 630 | 40     |
| POT 250     | 150                 | 400                       | 425 | 440 | 50  |     |     | 170 |    | -  | -  |    | 320 | 22     |

## Tools