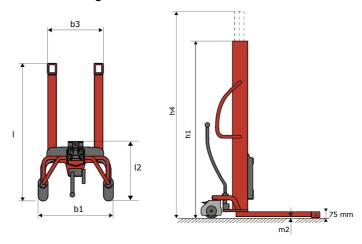

# **KLEOS HM 250 D18**

|      | Technical characteristics        |    | Metric              |
|------|----------------------------------|----|---------------------|
| 1.1  | Manufacturer                     |    | Manitou             |
| 1.2  | Model Name                       |    | HM 250 D18          |
| 1.3  | Power source                     |    | Manual              |
| 1.4  | Operator type                    |    | Pedestrian          |
| 1.5  | Max. capacity                    | Q  | 250 kg              |
| 1.6  | Load center of gravity           | c  | 250 mm              |
|      | Weight                           |    |                     |
| 2.1  | Overall weight without tools     |    | 110 kg              |
|      | Wheels                           |    |                     |
| 3.1  | Tires type                       |    | Nylon               |
| 3.2  | Dimensions of front wheels       |    | 2x (75x65)          |
| 3.3  | Dimensions of rear wheels        |    | 2x (150x50)         |
|      | Dimensions                       |    |                     |
| 4.2  | Mast lowered height              | h1 | 1585 mm             |
| 4.5  | Mast extended height             | h4 | 2475 mm             |
| 1.19 | Overall length                   | I1 | 1032 mm             |
| 4.20 | Length to face of forks          | 12 | 571 mm              |
| 4.21 | Overall width                    | b1 | 710 mm              |
| 4.25 | Forks spread                     | b5 | 529 mm              |
|      | Performances                     |    |                     |
| 5.2  | Lifting speed (laden / unladen)  |    | 0.10 m/s / 0.10 m/s |
| 5.3  | Lowering speed (laden / unladen) |    | 0.10 m/s / 0.10 m/s |
| 5.11 | Parking brake                    |    | Mecanic             |

## Kleos HM 250 D18 - Dimensional drawing