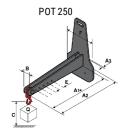

## **Tool characteristics**

| - 10-01     |                     |                           |     |     | _   |     |     |     |    |    |    |    |     |        |
|-------------|---------------------|---------------------------|-----|-----|-----|-----|-----|-----|----|----|----|----|-----|--------|
| Tool 250 kg | Attachment capacity | Center of gravity of load | A1  | A2  | В   | ŀ   | 31  | C   | D  | E  | ET | E2 | F   | Weight |
|             | kg                  | mm                        | mm  | mm  | mm  | mm  | mm  | mm  | mm | mm | mm | mm | mm  | kg     |
| EPE 250     | 250                 | 250                       | 500 | 515 | 40  | -   | -   | 270 | -  | -  | -  | -  | 320 | 21     |
| FA 250      | 250                 | 250                       | 500 | 540 | -   | 230 | 650 | 50  | 50 | 20 | -  | -  | 680 | 33     |
| PLF 250     | 200                 | 300                       | 620 | 635 | 500 | -   | -   | 280 | -  | 88 | -  | -  | 630 | 40     |
| POT 250     | 150                 | 400                       | 425 | 440 | 50  |     |     | 170 |    | -  | -  |    | 320 | 22     |

## Tools