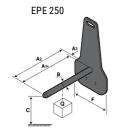

## **Tool characteristics**

| - 10-01     |                     |                           |     |     | _   |     |     |     |    |    |    |    |     |        |
|-------------|---------------------|---------------------------|-----|-----|-----|-----|-----|-----|----|----|----|----|-----|--------|
| Tool 250 kg | Attachment capacity | Center of gravity of load | A1  | A2  | В   | ŀ   | 31  | C   | D  | E  | ET | E2 | F   | Weight |
|             | kg                  | mm                        | mm  | mm  | mm  | mm  | mm  | mm  | mm | mm | mm | mm | mm  | kg     |
| EPE 250     | 250                 | 250                       | 500 | 515 | 40  | -   | -   | 270 | -  | -  | -  | -  | 320 | 21     |
| FA 250      | 250                 | 250                       | 500 | 540 | -   | 230 | 650 | 50  | 50 | 20 | -  | -  | 680 | 33     |
| PLF 250     | 200                 | 300                       | 620 | 635 | 500 | -   | -   | 280 | -  | 88 | -  | -  | 630 | 40     |
| POT 250     | 150                 | 400                       | 425 | 440 | 50  |     |     | 170 |    | -  | -  |    | 320 | 22     |

## Tools