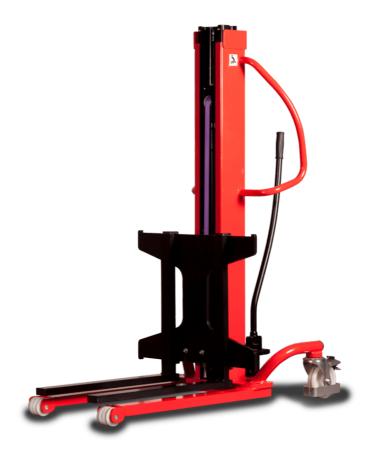

# **KLEOS HM 250 D18**

|      | Technical characteristics        |    | Metric              |
|------|----------------------------------|----|---------------------|
| 1.1  | Manufacturer                     |    | Manitou             |
| 1.2  | Model Name                       |    | HM 250 D18          |
| 1.3  | Power source                     |    | Manual              |
| 1.4  | Operator type                    |    | Pedestrian          |
| 1.5  | Max. capacity                    | Q  | 250 kg              |
| 1.6  | Load center of gravity           | c  | 250 mm              |
|      | Weight                           |    |                     |
| 2.1  | Overall weight without tools     |    | 110 kg              |
|      | Wheels                           |    |                     |
| 3.1  | Tires type                       |    | Nylon               |
| 3.2  | Dimensions of front wheels       |    | 2x (75x65)          |
| 3.3  | Dimensions of rear wheels        |    | 2x (150x50)         |
|      | Dimensions                       |    |                     |
| 4.2  | Mast lowered height              | h1 | 1585 mm             |
| 4.5  | Mast extended height             | h4 | 2475 mm             |
| 1.19 | Overall length                   | I1 | 1032 mm             |
| 4.20 | Length to face of forks          | 12 | 571 mm              |
| 4.21 | Overall width                    | b1 | 710 mm              |
| 4.25 | Forks spread                     | b5 | 529 mm              |
|      | Performances                     |    |                     |
| 5.2  | Lifting speed (laden / unladen)  |    | 0.10 m/s / 0.10 m/s |
| 5.3  | Lowering speed (laden / unladen) |    | 0.10 m/s / 0.10 m/s |
| 5.11 | Parking brake                    |    | Mecanic             |