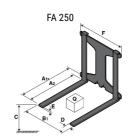

## **Tool characteristics**

| - 10-01     |                     |                           |     |     | _   |     |     |     |    |    |    |    |     |        |
|-------------|---------------------|---------------------------|-----|-----|-----|-----|-----|-----|----|----|----|----|-----|--------|
| Tool 250 kg | Attachment capacity | Center of gravity of load | A1  | A2  | В   | ŀ   | 31  | C   | D  | E  | ET | E2 | F   | Weight |
|             | kg                  | mm                        | mm  | mm  | mm  | mm  | mm  | mm  | mm | mm | mm | mm | mm  | kg     |
| EPE 250     | 250                 | 250                       | 500 | 515 | 40  | -   | -   | 270 | -  | -  | -  | -  | 320 | 21     |
| FA 250      | 250                 | 250                       | 500 | 540 | -   | 230 | 650 | 50  | 50 | 20 | -  | -  | 680 | 33     |
| PLF 250     | 200                 | 300                       | 620 | 635 | 500 | -   | -   | 280 | -  | 88 | -  | -  | 630 | 40     |
| POT 250     | 150                 | 400                       | 425 | 440 | 50  |     |     | 170 |    | -  | -  |    | 320 | 22     |

## Tools