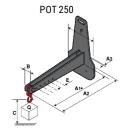

### **Tool characteristics**

| Tool 250 kg | Attachment capacity | Center of gravity of load | A1  | A2  | В   | E   | 31  | С   | D  | E  | E1 | E2 | F   | Weight |
|-------------|---------------------|---------------------------|-----|-----|-----|-----|-----|-----|----|----|----|----|-----|--------|
|             | kg                  | mm                        | mm  | mm  | mm  | mm  | mm  | mm  | mm | mm | mm | mm | mm  | kg     |
| EPE 250     | 250                 | 250                       | 500 | 515 | 40  | -   | -   | 270 | -  | -  | -  | -  | 320 | 21     |
| FA 250      | 250                 | 250                       | 500 | 540 | -   | 230 | 650 | 50  | 50 | 20 | -  | -  | 680 | 33     |
| PLF 250     | 200                 | 300                       | 620 | 635 | 500 | -   |     | 280 | -  | 88 | -  | -  | 630 | 40     |
| POT 250     | 150                 | 400                       | 425 | 440 | 50  | -   | -   | 170 | -  | -  | -  | -  | 320 | 22     |

## Tools