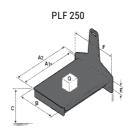

### **Tool characteristics**

| Tool 250 kg | Attachment capacity | Center of gravity of load | A1  | A2  | В   | E   | 31  | С   | D  | E  | E1 | E2 | F   | Weight |
|-------------|---------------------|---------------------------|-----|-----|-----|-----|-----|-----|----|----|----|----|-----|--------|
|             | kg                  | mm                        | mm  | mm  | mm  | mm  | mm  | mm  | mm | mm | mm | mm | mm  | kg     |
| EPE 250     | 250                 | 250                       | 500 | 515 | 40  | -   | -   | 270 | -  | -  | -  | -  | 320 | 21     |
| FA 250      | 250                 | 250                       | 500 | 540 | -   | 230 | 650 | 50  | 50 | 20 | -  | -  | 680 | 33     |
| PLF 250     | 200                 | 300                       | 620 | 635 | 500 | -   |     | 280 | -  | 88 | -  | -  | 630 | 40     |
| POT 250     | 150                 | 400                       | 425 | 440 | 50  | -   | -   | 170 | -  | -  | -  | -  | 320 | 22     |

## Tools