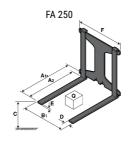

### **Tool characteristics**

| Tool 250 kg | Attachment capacity | Center of gravity of load | A1  | A2  | В   | E   | 31  | С   | D  | E  | E1 | E2 | F   | Weight |
|-------------|---------------------|---------------------------|-----|-----|-----|-----|-----|-----|----|----|----|----|-----|--------|
|             | kg                  | mm                        | mm  | mm  | mm  | mm  | mm  | mm  | mm | mm | mm | mm | mm  | kg     |
| EPE 250     | 250                 | 250                       | 500 | 515 | 40  | -   | -   | 270 | -  | -  | -  | -  | 320 | 21     |
| FA 250      | 250                 | 250                       | 500 | 540 | -   | 230 | 650 | 50  | 50 | 20 | -  | -  | 680 | 33     |
| PLF 250     | 200                 | 300                       | 620 | 635 | 500 | -   |     | 280 | -  | 88 | -  | -  | 630 | 40     |
| POT 250     | 150                 | 400                       | 425 | 440 | 50  | -   | -   | 170 | -  | -  | -  | -  | 320 | 22     |

## Tools