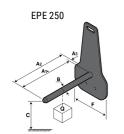

### **Tool characteristics**

| Tool 250 kg | Attachment capacity | Center of gravity of load | A1  | A2  | В   | E   | 31  | С   | D  | E  | E1 | E2 | F   | Weight |
|-------------|---------------------|---------------------------|-----|-----|-----|-----|-----|-----|----|----|----|----|-----|--------|
|             | kg                  | mm                        | mm  | mm  | mm  | mm  | mm  | mm  | mm | mm | mm | mm | mm  | kg     |
| EPE 250     | 250                 | 250                       | 500 | 515 | 40  | -   | -   | 270 | -  | -  | -  | -  | 320 | 21     |
| FA 250      | 250                 | 250                       | 500 | 540 | -   | 230 | 650 | 50  | 50 | 20 | -  | -  | 680 | 33     |
| PLF 250     | 200                 | 300                       | 620 | 635 | 500 | -   |     | 280 | -  | 88 | -  | -  | 630 | 40     |
| POT 250     | 150                 | 400                       | 425 | 440 | 50  | -   | -   | 170 | -  | -  | -  | -  | 320 | 22     |

## Tools