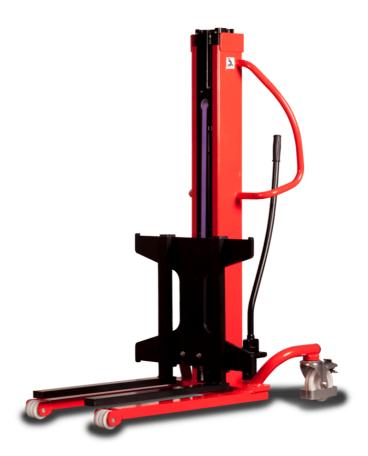

# **KLEOS HM 250 D18**

|      | Technical characteristics        |    | Metric              |
|------|----------------------------------|----|---------------------|
| 1.1  | Manufacturer                     |    | Manitou             |
| 1.2  | Model Name                       |    | HM 250 D18          |
| 1.3  | Power source                     |    | Manual              |
| 1.4  | Operator type                    |    | Pedestrian          |
| 1.5  | Max. capacity                    | Q  | 250 kg              |
| 1.6  | Load center of gravity           | c  | 250 mm              |
|      | Weight                           |    |                     |
| 2.1  | Overall weight without tools     |    | 110 kg              |
|      | Wheels                           |    |                     |
| 3.1  | Tires type                       |    | Nylon               |
| 3.2  | Dimensions of front wheels       |    | 2x (75x65)          |
| 3.3  | Dimensions of rear wheels        |    | 2x (150x50)         |
|      | Dimensions                       |    |                     |
| 4.2  | Mast lowered height              | h1 | 1585 mm             |
| 4.5  | Mast extended height             | h4 | 2475 mm             |
| 4.19 | Overall length                   | l1 | 1032 mm             |
| 4.20 | Length to face of forks          | 12 | 571 mm              |
| 4.21 | Overall width                    | b1 | 710 mm              |
| 4.25 | Forks spread                     | b5 | 529 mm              |
|      | Performances                     |    |                     |
| 5.2  | Lifting speed (laden / unladen)  |    | 0.10 m/s / 0.10 m/s |
| 5.3  | Lowering speed (laden / unladen) |    | 0.10 m/s / 0.10 m/s |
| 5.11 | Parking brake                    |    | Mecanic             |