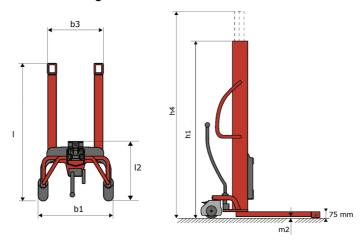

# **KLEOS HM 250 D18**

|      | Technical characteristics        |    | Metric              |
|------|----------------------------------|----|---------------------|
| 1.1  | Manufacturer                     |    | Manitou             |
| 1.2  | Model Name                       |    | HM 250 D18          |
| 1.3  | Power source                     |    | Manual              |
| 1.4  | Operator type                    |    | Pedestrian          |
| 1.5  | Max. capacity                    | Q  | 250 kg              |
| 1.6  | Load center of gravity           | c  | 250 mm              |
|      | Weight                           |    |                     |
| 2.1  | Overall weight without tools     |    | 110 kg              |
|      | Wheels                           |    |                     |
| 3.1  | Tires type                       |    | Nylon               |
| 3.2  | Dimensions of front wheels       |    | 2x (75x65)          |
| 3.3  | Dimensions of rear wheels        |    | 2x (150x50)         |
|      | Dimensions                       |    |                     |
| 4.2  | Mast lowered height              | h1 | 1585 mm             |
| 4.5  | Mast extended height             | h4 | 2475 mm             |
| 4.19 | Overall length                   | l1 | 1032 mm             |
| 4.20 | Length to face of forks          | 12 | 571 mm              |
| 4.21 | Overall width                    | b1 | 710 mm              |
| 4.25 | Forks spread                     | b5 | 529 mm              |
|      | Performances                     |    |                     |
| 5.2  | Lifting speed (laden / unladen)  |    | 0.10 m/s / 0.10 m/s |
| 5.3  | Lowering speed (laden / unladen) |    | 0.10 m/s / 0.10 m/s |
| 5.11 | Parking brake                    |    | Mecanic             |

#### Kleos HM 250 D18 - Dimensional drawing