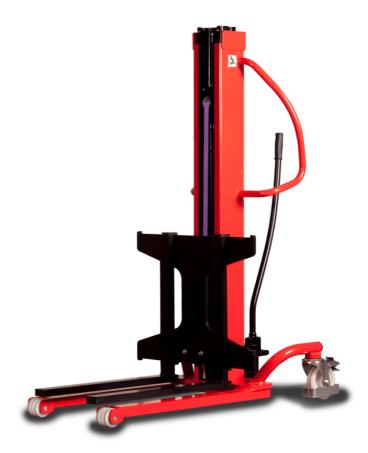

# **KLEOS HM 250 D18**

|             | Technical characteristics        |    | Metric              |
|-------------|----------------------------------|----|---------------------|
| 1.1         | Manufacturer                     |    | Manitou             |
| 1.2         | Model Name                       |    | HM 250 D18          |
| 1.3         | Power source                     |    | Manual              |
| 1.4         | Operator type                    |    | Pedestrian          |
| 1.5         | Max. capacity                    | Q  | 250 kg              |
| 1.6         | Load center of gravity           | С  | 250 mm              |
|             | Weight                           |    |                     |
| 2.1         | Overall weight without tools     |    | 110 kg              |
|             | Wheels                           |    |                     |
| 3.1         | Tires type                       |    | Nylon               |
| 3.2         | Dimensions of front wheels       |    | 2x (75x65)          |
| 3.3         | Dimensions of rear wheels        |    | 2x (150x50)         |
|             | Dimensions                       |    |                     |
| 4.2         | Mast lowered height              | h1 | 1585 mm             |
| 4.5         | Mast extended height             | h4 | 2475 mm             |
| 4.19        | Overall length                   | I1 | 1032 mm             |
| 4.20        | Length to face of forks          | 12 | 571 mm              |
| 4.21        | Overall width                    | b1 | 710 mm              |
| 4.25        | Forks spread                     | b5 | 529 mm              |
| · · · · · · | Performances                     |    |                     |
| 5.2         | Lifting speed (laden / unladen)  |    | 0.10 m/s / 0.10 m/s |
| 5.3         | Lowering speed (laden / unladen) |    | 0.10 m/s / 0.10 m/s |
| 5.11        | Parking brake                    |    | Mecanic             |