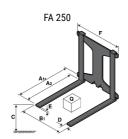

### **Tool characteristics**

| Tool 250 kg | Attachment capacity | Center of gravity of load | A1  | A2  | В   | E   | 31  | С   | D  | E  | E1 | E2 | F   | Weight |
|-------------|---------------------|---------------------------|-----|-----|-----|-----|-----|-----|----|----|----|----|-----|--------|
|             | kg                  | mm                        | mm  | mm  | mm  | mm  | mm  | mm  | mm | mm | mm | mm | mm  | kg     |
| EPE 250     | 250                 | 250                       | 500 | 515 | 40  | -   | -   | 270 | -  | -  | -  | -  | 320 | 21     |
| FA 250      | 250                 | 250                       | 500 | 540 | -   | 230 | 650 | 50  | 50 | 20 | -  | -  | 680 | 33     |
| PLF 250     | 200                 | 300                       | 620 | 635 | 500 | -   |     | 280 | -  | 88 | -  | -  | 630 | 40     |
| POT 250     | 150                 | 400                       | 425 | 440 | 50  |     |     | 170 |    | -  |    |    | 320 | 22     |