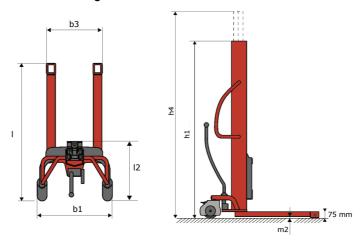

# **KLEOS HM 250 D18**

|             | Technical characteristics        |    | Metric              |
|-------------|----------------------------------|----|---------------------|
| 1.1         | Manufacturer                     |    | Manitou             |
| 1.2         | Model Name                       |    | HM 250 D18          |
| 1.3         | Power source                     |    | Manual              |
| 1.4         | Operator type                    |    | Pedestrian          |
| 1.5         | Max. capacity                    | Q  | 250 kg              |
| 1.6         | Load center of gravity           | С  | 250 mm              |
|             | Weight                           |    |                     |
| 2.1         | Overall weight without tools     |    | 110 kg              |
|             | Wheels                           |    |                     |
| 3.1         | Tires type                       |    | Nylon               |
| 3.2         | Dimensions of front wheels       |    | 2x (75x65)          |
| 3.3         | Dimensions of rear wheels        |    | 2x (150x50)         |
|             | Dimensions                       |    |                     |
| 4.2         | Mast lowered height              | h1 | 1585 mm             |
| 4.5         | Mast extended height             | h4 | 2475 mm             |
| 4.19        | Overall length                   | I1 | 1032 mm             |
| 4.20        | Length to face of forks          | 12 | 571 mm              |
| 4.21        | Overall width                    | b1 | 710 mm              |
| 4.25        | Forks spread                     | b5 | 529 mm              |
| · · · · · · | Performances                     |    |                     |
| 5.2         | Lifting speed (laden / unladen)  |    | 0.10 m/s / 0.10 m/s |
| 5.3         | Lowering speed (laden / unladen) |    | 0.10 m/s / 0.10 m/s |
| 5.11        | Parking brake                    |    | Mecanic             |

### Kleos HM 250 D18 - Dimensional drawing