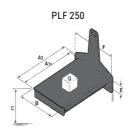

### **Tool characteristics**

| Tool 250 kg | Attachment capacity | Center of gravity of load | A1  | A2  | В   | E   | 31  | С   | D  | E  | E1 | E2 | F   | Weight |
|-------------|---------------------|---------------------------|-----|-----|-----|-----|-----|-----|----|----|----|----|-----|--------|
|             | kg                  | mm                        | mm  | mm  | mm  | mm  | mm  | mm  | mm | mm | mm | mm | mm  | kg     |
| EPE 250     | 250                 | 250                       | 500 | 515 | 40  | -   | -   | 270 | -  | -  | -  | -  | 320 | 21     |
| FA 250      | 250                 | 250                       | 500 | 540 | -   | 230 | 650 | 50  | 50 | 20 | -  | -  | 680 | 33     |
| PLF 250     | 200                 | 300                       | 620 | 635 | 500 | -   |     | 280 | -  | 88 | -  | -  | 630 | 40     |
| POT 250     | 150                 | 400                       | 425 | 440 | 50  |     |     | 170 |    | -  |    |    | 320 | 22     |