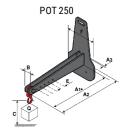

### **Tool characteristics**

| Tool 250 kg | Attachment capacity | Center of gravity of load | A1  | A2  | В   | E   | 31  | С   | D  | E  | E1 | E2 | F   | Weight |
|-------------|---------------------|---------------------------|-----|-----|-----|-----|-----|-----|----|----|----|----|-----|--------|
|             | kg                  | mm                        | mm  | mm  | mm  | mm  | mm  | mm  | mm | mm | mm | mm | mm  | kg     |
| EPE 250     | 250                 | 250                       | 500 | 515 | 40  | -   | -   | 270 | -  | -  | -  | -  | 320 | 21     |
| FA 250      | 250                 | 250                       | 500 | 540 | -   | 230 | 650 | 50  | 50 | 20 | -  | -  | 680 | 33     |
| PLF 250     | 200                 | 300                       | 620 | 635 | 500 | -   |     | 280 | -  | 88 | -  | -  | 630 | 40     |
| POT 250     | 150                 | 400                       | 425 | 440 | 50  |     |     | 170 |    | -  |    |    | 320 | 22     |