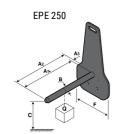

### **Tool characteristics**

| Tool 250 kg | Attachment capacity | Center of gravity of load | A1  | A2  | В   | E   | 31  | С   | D  | E  | E1 | E2 | F   | Weight |
|-------------|---------------------|---------------------------|-----|-----|-----|-----|-----|-----|----|----|----|----|-----|--------|
|             | kg                  | mm                        | mm  | mm  | mm  | mm  | mm  | mm  | mm | mm | mm | mm | mm  | kg     |
| EPE 250     | 250                 | 250                       | 500 | 515 | 40  | -   | -   | 270 | -  | -  | -  | -  | 320 | 21     |
| FA 250      | 250                 | 250                       | 500 | 540 | -   | 230 | 650 | 50  | 50 | 20 | -  | -  | 680 | 33     |
| PLF 250     | 200                 | 300                       | 620 | 635 | 500 | -   |     | 280 | -  | 88 | -  | -  | 630 | 40     |
| POT 250     | 150                 | 400                       | 425 | 440 | 50  |     |     | 170 |    | -  |    |    | 320 | 22     |