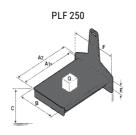

### **Tool characteristics**

| - 10-01     |                     |                           |     |     | _   |     |     |     |    |    |    |    |     |        |
|-------------|---------------------|---------------------------|-----|-----|-----|-----|-----|-----|----|----|----|----|-----|--------|
| Tool 250 kg | Attachment capacity | Center of gravity of load | A1  | A2  | В   | ŀ   | 31  | C   | D  | E  | ET | E2 | F   | Weight |
|             | kg                  | mm                        | mm  | mm  | mm  | mm  | mm  | mm  | mm | mm | mm | mm | mm  | kg     |
| EPE 250     | 250                 | 250                       | 500 | 515 | 40  | -   | -   | 270 | -  | -  | -  | -  | 320 | 21     |
| FA 250      | 250                 | 250                       | 500 | 540 | -   | 230 | 650 | 50  | 50 | 20 | -  | -  | 680 | 33     |
| PLF 250     | 200                 | 300                       | 620 | 635 | 500 | -   | -   | 280 | -  | 88 | -  | -  | 630 | 40     |
| POT 250     | 150                 | 400                       | 425 | 440 | 50  |     |     | 170 |    | -  | -  |    | 320 | 22     |