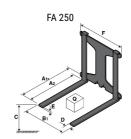

### **Tool characteristics**

| - 10-01     |                     |                           |     |     | _   |     |     |     |    |    |    |    |     |        |
|-------------|---------------------|---------------------------|-----|-----|-----|-----|-----|-----|----|----|----|----|-----|--------|
| Tool 250 kg | Attachment capacity | Center of gravity of load | A1  | A2  | В   | ŀ   | 31  | C   | D  | E  | ET | E2 | F   | Weight |
|             | kg                  | mm                        | mm  | mm  | mm  | mm  | mm  | mm  | mm | mm | mm | mm | mm  | kg     |
| EPE 250     | 250                 | 250                       | 500 | 515 | 40  | -   | -   | 270 | -  | -  | -  | -  | 320 | 21     |
| FA 250      | 250                 | 250                       | 500 | 540 | -   | 230 | 650 | 50  | 50 | 20 | -  | -  | 680 | 33     |
| PLF 250     | 200                 | 300                       | 620 | 635 | 500 | -   | -   | 280 | -  | 88 | -  | -  | 630 | 40     |
| POT 250     | 150                 | 400                       | 425 | 440 | 50  |     |     | 170 |    | -  | -  |    | 320 | 22     |

## Tools