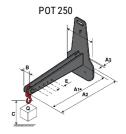

### **Tool characteristics**

| - 10-01     |                     |                           |     |     | _   |     |     |     |    |    |    |    |     |        |
|-------------|---------------------|---------------------------|-----|-----|-----|-----|-----|-----|----|----|----|----|-----|--------|
| Tool 250 kg | Attachment capacity | Center of gravity of load | A1  | A2  | В   | ŀ   | 31  | C   | D  | E  | ET | E2 | F   | Weight |
|             | kg                  | mm                        | mm  | mm  | mm  | mm  | mm  | mm  | mm | mm | mm | mm | mm  | kg     |
| EPE 250     | 250                 | 250                       | 500 | 515 | 40  | -   | -   | 270 | -  | -  | -  | -  | 320 | 21     |
| FA 250      | 250                 | 250                       | 500 | 540 | -   | 230 | 650 | 50  | 50 | 20 | -  | -  | 680 | 33     |
| PLF 250     | 200                 | 300                       | 620 | 635 | 500 | -   | -   | 280 | -  | 88 | -  | -  | 630 | 40     |
| POT 250     | 150                 | 400                       | 425 | 440 | 50  |     |     | 170 |    | -  | -  |    | 320 | 22     |