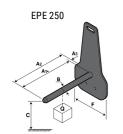

### **Tool characteristics**

| - 10-01     |                     |                           |     |     | _   |     |     |     |    |    |    |    |     |        |
|-------------|---------------------|---------------------------|-----|-----|-----|-----|-----|-----|----|----|----|----|-----|--------|
| Tool 250 kg | Attachment capacity | Center of gravity of load | A1  | A2  | В   | ŀ   | 31  | C   | D  | E  | ET | E2 | F   | Weight |
|             | kg                  | mm                        | mm  | mm  | mm  | mm  | mm  | mm  | mm | mm | mm | mm | mm  | kg     |
| EPE 250     | 250                 | 250                       | 500 | 515 | 40  | -   | -   | 270 | -  | -  | -  | -  | 320 | 21     |
| FA 250      | 250                 | 250                       | 500 | 540 | -   | 230 | 650 | 50  | 50 | 20 | -  | -  | 680 | 33     |
| PLF 250     | 200                 | 300                       | 620 | 635 | 500 | -   | -   | 280 | -  | 88 | -  | -  | 630 | 40     |
| POT 250     | 150                 | 400                       | 425 | 440 | 50  |     |     | 170 |    | -  | -  |    | 320 | 22     |

## Tools