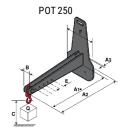

## **Tool characteristics**

| - 10-01     |                     |                           |     |     |     | _   | -   |     |    |    |    |    |     |        |
|-------------|---------------------|---------------------------|-----|-----|-----|-----|-----|-----|----|----|----|----|-----|--------|
| Tool 250 kg | Attachment capacity | Center of gravity of load | A1  | A2  | В   | ŀ   | 31  | C   | D  | E  | ET | E2 | F   | Weight |
|             | kg                  | mm                        | mm  | mm  | mm  | mm  | mm  | mm  | mm | mm | mm | mm | mm  | kg     |
| EPE 250     | 250                 | 250                       | 500 | 515 | 40  | -   | -   | 270 | -  | -  | -  | -  | 320 | 21     |
| FA 250      | 250                 | 250                       | 500 | 540 | -   | 230 | 650 | 50  | 50 | 20 | -  | -  | 680 | 33     |
| PLF 250     | 200                 | 300                       | 620 | 635 | 500 | -   | -   | 280 | -  | 88 | -  | -  | 630 | 40     |
| POT 250     | 150                 | 400                       | 425 | 440 | 50  |     |     | 170 |    | -  | -  |    | 320 | 22     |

## Tools