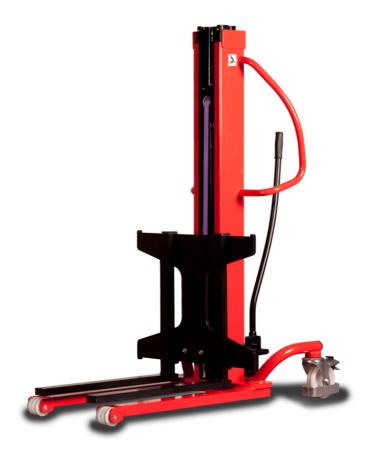

# **KLEOS HM 250 D18**

|      | Technical characteristics        |    | Metric              |
|------|----------------------------------|----|---------------------|
| 1.1  | Manufacturer                     |    | Manitou             |
| 1.2  | Model Name                       |    | Kleos HM 250 D18    |
| 1.3  | Power source                     |    | Manual              |
| 1.4  | Operator type                    |    | Pedestrian          |
| 1.5  | Max. capacity                    | Q  | 250 kg              |
| 1.6  | Load center of gravity           | С  | 250 mm              |
|      | Weight                           |    |                     |
| 2.1  | Overall weight without tools     |    | 110 kg              |
|      | Wheels                           |    |                     |
| 3.1  | Tires type                       |    | Nylon               |
| 3.2  | Dimensions of front wheels       |    | 2x (75x65)          |
| 3.3  | Dimensions of rear wheels        |    | 2x (150x50)         |
|      | Dimensions                       |    |                     |
| 4.2  | Mast lowered height              | h1 | 1585 mm             |
| 4.5  | Mast extended height             | h4 | 2475 mm             |
| 1.19 | Overall length                   | I1 | 1032 mm             |
| 4.20 | Length to face of forks          | 12 | 571 mm              |
| 4.21 | Overall width                    | b1 | 710 mm              |
| 4.25 | Forks spread                     | b5 | 529 mm              |
|      | Performances                     |    |                     |
| 5.2  | Lifting speed (laden / unladen)  |    | 0.10 m/s / 0.10 m/s |
| 5.3  | Lowering speed (laden / unladen) |    | 0.10 m/s / 0.10 m/s |
| 5.11 | Parking brake                    |    | Mecanic             |