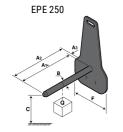

## **Tool characteristics**

| - 10-01     |                     |                           |     |     |     | _   | -   |     |    |    |    |    |     |        |
|-------------|---------------------|---------------------------|-----|-----|-----|-----|-----|-----|----|----|----|----|-----|--------|
| Tool 250 kg | Attachment capacity | Center of gravity of load | A1  | A2  | В   | ŀ   | 31  | C   | D  | E  | ET | E2 | F   | Weight |
|             | kg                  | mm                        | mm  | mm  | mm  | mm  | mm  | mm  | mm | mm | mm | mm | mm  | kg     |
| EPE 250     | 250                 | 250                       | 500 | 515 | 40  | -   | -   | 270 | -  | -  | -  | -  | 320 | 21     |
| FA 250      | 250                 | 250                       | 500 | 540 | -   | 230 | 650 | 50  | 50 | 20 | -  | -  | 680 | 33     |
| PLF 250     | 200                 | 300                       | 620 | 635 | 500 | -   | -   | 280 | -  | 88 | -  | -  | 630 | 40     |
| POT 250     | 150                 | 400                       | 425 | 440 | 50  |     |     | 170 |    | -  | -  |    | 320 | 22     |