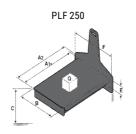

## **Tool characteristics**

| - 10-01     |                     |                           |     |     |     | _   | -   |     |    |    |    |    |     |        |
|-------------|---------------------|---------------------------|-----|-----|-----|-----|-----|-----|----|----|----|----|-----|--------|
| Tool 250 kg | Attachment capacity | Center of gravity of load | A1  | A2  | В   | ŀ   | 31  | C   | D  | E  | ET | E2 | F   | Weight |
|             | kg                  | mm                        | mm  | mm  | mm  | mm  | mm  | mm  | mm | mm | mm | mm | mm  | kg     |
| EPE 250     | 250                 | 250                       | 500 | 515 | 40  | -   | -   | 270 | -  | -  | -  | -  | 320 | 21     |
| FA 250      | 250                 | 250                       | 500 | 540 | -   | 230 | 650 | 50  | 50 | 20 | -  | -  | 680 | 33     |
| PLF 250     | 200                 | 300                       | 620 | 635 | 500 | -   | -   | 280 | -  | 88 | -  | -  | 630 | 40     |
| POT 250     | 150                 | 400                       | 425 | 440 | 50  |     |     | 170 |    | -  | -  |    | 320 | 22     |

## Tools