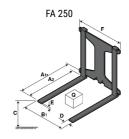

## **Tool characteristics**

| - 10-01     |                     |                           |     |     |     | _   | -   |     |    |    |    |    |     |        |
|-------------|---------------------|---------------------------|-----|-----|-----|-----|-----|-----|----|----|----|----|-----|--------|
| Tool 250 kg | Attachment capacity | Center of gravity of load | A1  | A2  | В   | ŀ   | 31  | C   | D  | E  | ET | E2 | F   | Weight |
|             | kg                  | mm                        | mm  | mm  | mm  | mm  | mm  | mm  | mm | mm | mm | mm | mm  | kg     |
| EPE 250     | 250                 | 250                       | 500 | 515 | 40  | -   | -   | 270 | -  | -  | -  | -  | 320 | 21     |
| FA 250      | 250                 | 250                       | 500 | 540 | -   | 230 | 650 | 50  | 50 | 20 | -  | -  | 680 | 33     |
| PLF 250     | 200                 | 300                       | 620 | 635 | 500 | -   | -   | 280 | -  | 88 | -  | -  | 630 | 40     |
| POT 250     | 150                 | 400                       | 425 | 440 | 50  |     |     | 170 |    | -  | -  |    | 320 | 22     |