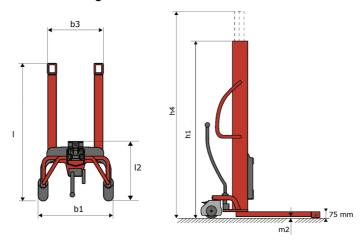

# **KLEOS HM 250 D18**

|      | Technical characteristics        |    | Metric              |
|------|----------------------------------|----|---------------------|
| 1.1  | Manufacturer                     |    | Manitou             |
| 1.2  | Model Name                       |    | Kleos HM 250 D18    |
| 1.3  | Power source                     |    | Manual              |
| 1.4  | Operator type                    |    | Pedestrian          |
| 1.5  | Max. capacity                    | Q  | 250 kg              |
| 1.6  | Load center of gravity           | С  | 250 mm              |
|      | Weight                           |    |                     |
| 2.1  | Overall weight without tools     |    | 110 kg              |
|      | Wheels                           |    |                     |
| 3.1  | Tires type                       |    | Nylon               |
| 3.2  | Dimensions of front wheels       |    | 2x (75x65)          |
| 3.3  | Dimensions of rear wheels        |    | 2x (150x50)         |
|      | Dimensions                       |    |                     |
| 4.2  | Mast lowered height              | h1 | 1585 mm             |
| 4.5  | Mast extended height             | h4 | 2475 mm             |
| 1.19 | Overall length                   | I1 | 1032 mm             |
| 4.20 | Length to face of forks          | 12 | 571 mm              |
| 4.21 | Overall width                    | b1 | 710 mm              |
| 4.25 | Forks spread                     | b5 | 529 mm              |
|      | Performances                     |    |                     |
| 5.2  | Lifting speed (laden / unladen)  |    | 0.10 m/s / 0.10 m/s |
| 5.3  | Lowering speed (laden / unladen) |    | 0.10 m/s / 0.10 m/s |
| 5.11 | Parking brake                    |    | Mecanic             |

## Kleos HM 250 D18 - Dimensional drawing