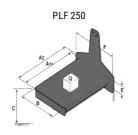

## **Tool characteristics**

| - 10-01     |                     |                           |     |     | _   |     |     |     |    |    |    |    |     |        |
|-------------|---------------------|---------------------------|-----|-----|-----|-----|-----|-----|----|----|----|----|-----|--------|
| Tool 250 kg | Attachment capacity | Center of gravity of load | A1  | A2  | В   | ŀ   | 31  | C   | D  | E  | ET | E2 | F   | Weight |
|             | kg                  | mm                        | mm  | mm  | mm  | mm  | mm  | mm  | mm | mm | mm | mm | mm  | kg     |
| EPE 250     | 250                 | 250                       | 500 | 515 | 40  | -   | -   | 270 | -  | -  | -  | -  | 320 | 21     |
| FA 250      | 250                 | 250                       | 500 | 540 | -   | 230 | 650 | 50  | 50 | 20 | -  | -  | 680 | 33     |
| PLF 250     | 200                 | 300                       | 620 | 635 | 500 | -   | -   | 280 | -  | 88 | -  | -  | 630 | 40     |
| POT 250     | 150                 | 400                       | 425 | 440 | 50  |     |     | 170 |    | -  | -  |    | 320 | 22     |

## Tools