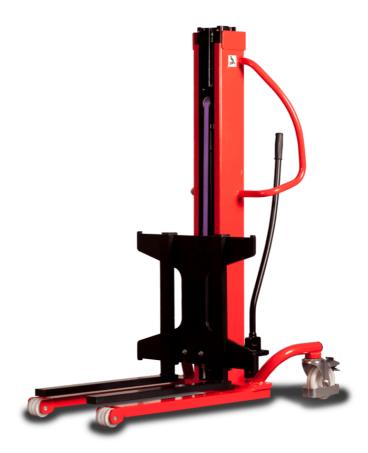

# **KLEOS HM 250 D18**

|      | Technical characteristics        |    | Metric              |
|------|----------------------------------|----|---------------------|
| 1.1  | Manufacturer                     |    | Manitou             |
| 1.2  | Model Name                       |    | Kleos HM 250 D18    |
| 1.3  | Power source                     |    | Manual              |
| 1.4  | Operator type                    |    | Pedestrian          |
| 1.5  | Max. capacity                    | Q  | 250 kg              |
| 1.6  | Load center of gravity           | С  | 250 mm              |
|      | Weight                           |    |                     |
| 2.1  | Overall weight without tools     |    | 110 kg              |
|      | Wheels                           |    |                     |
| 3.1  | Tires type                       |    | Nylon               |
| 3.2  | Dimensions of front wheels       |    | 2x (75x65)          |
| 3.3  | Dimensions of rear wheels        |    | 2x (150x50)         |
|      | Dimensions                       |    |                     |
| 4.2  | Mast lowered height              | h1 | 1585 mm             |
| 4.5  | Mast extended height             | h4 | 2475 mm             |
| 4.19 | Overall length                   | I1 | 1032 mm             |
| 4.20 | Length to face of forks          | 12 | 571 mm              |
| 4.21 | Overall width                    | b1 | 710 mm              |
| 4.25 | Forks spread                     | b5 | 529 mm              |
|      | Performances                     |    |                     |
| 5.2  | Lifting speed (laden / unladen)  |    | 0.10 m/s / 0.10 m/s |
| 5.3  | Lowering speed (laden / unladen) |    | 0.10 m/s / 0.10 m/s |
| 5.11 | Parking brake                    |    | Mecanic             |