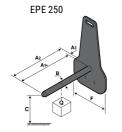

## **Tool characteristics**

| - 10-01     |                     |                           |     |     | _   |     |     |     |    |    |    |    |     |        |
|-------------|---------------------|---------------------------|-----|-----|-----|-----|-----|-----|----|----|----|----|-----|--------|
| Tool 250 kg | Attachment capacity | Center of gravity of load | A1  | A2  | В   | ŀ   | 31  | C   | D  | E  | ET | E2 | F   | Weight |
|             | kg                  | mm                        | mm  | mm  | mm  | mm  | mm  | mm  | mm | mm | mm | mm | mm  | kg     |
| EPE 250     | 250                 | 250                       | 500 | 515 | 40  | -   | -   | 270 | -  | -  | -  | -  | 320 | 21     |
| FA 250      | 250                 | 250                       | 500 | 540 | -   | 230 | 650 | 50  | 50 | 20 | -  | -  | 680 | 33     |
| PLF 250     | 200                 | 300                       | 620 | 635 | 500 | -   | -   | 280 | -  | 88 | -  | -  | 630 | 40     |
| POT 250     | 150                 | 400                       | 425 | 440 | 50  |     |     | 170 |    | -  | -  |    | 320 | 22     |

## Tools