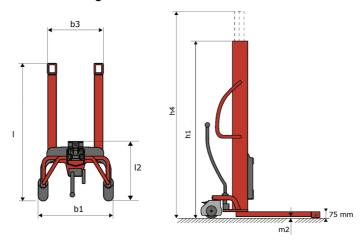

# **KLEOS HM 250 D18**

|      | Technical characteristics        |    | Metric              |
|------|----------------------------------|----|---------------------|
| 1.1  | Manufacturer                     |    | Manitou             |
| 1.2  | Model Name                       |    | Kleos HM 250 D18    |
| 1.3  | Power source                     |    | Manual              |
| 1.4  | Operator type                    |    | Pedestrian          |
| 1.5  | Max. capacity                    | Q  | 250 kg              |
| 1.6  | Load center of gravity           | С  | 250 mm              |
|      | Weight                           |    |                     |
| 2.1  | Overall weight without tools     |    | 110 kg              |
|      | Wheels                           |    |                     |
| 3.1  | Tires type                       |    | Nylon               |
| 3.2  | Dimensions of front wheels       |    | 2x (75x65)          |
| 3.3  | Dimensions of rear wheels        |    | 2x (150x50)         |
|      | Dimensions                       |    |                     |
| 4.2  | Mast lowered height              | h1 | 1585 mm             |
| 4.5  | Mast extended height             | h4 | 2475 mm             |
| .19  | Overall length                   | l1 | 1032 mm             |
| .20  | Length to face of forks          | 12 | 571 mm              |
| .21  | Overall width                    | b1 | 710 mm              |
| 1.25 | Forks spread                     | b5 | 529 mm              |
|      | Performances                     |    |                     |
| 5.2  | Lifting speed (laden / unladen)  |    | 0.10 m/s / 0.10 m/s |
| 5.3  | Lowering speed (laden / unladen) |    | 0.10 m/s / 0.10 m/s |
| 5.11 | Parking brake                    |    | Mecanic             |

## Kleos HM 250 D18 - Dimensional drawing