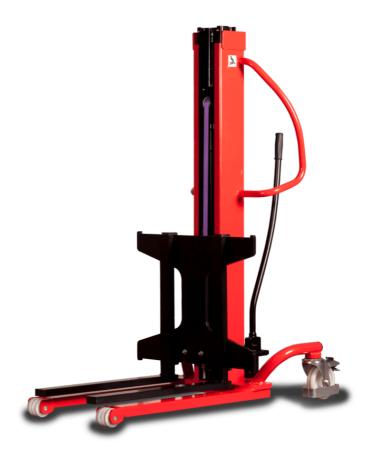

# **KLEOS HM 250 D18**

|      | Technical characteristics        |    | Metric              |
|------|----------------------------------|----|---------------------|
| 1.1  | Manufacturer                     |    | Manitou             |
| 1.2  | Model Name                       |    | Kleos HM 250 D18    |
| 1.3  | Power source                     |    | Manual              |
| 1.4  | Operator type                    |    | Pedestrian          |
| 1.5  | Max. capacity                    | Q  | 250 kg              |
| 1.6  | Load center of gravity           | С  | 250 mm              |
|      | Weight                           |    |                     |
| 2.1  | Overall weight without tools     |    | 110 kg              |
|      | Wheels                           |    |                     |
| 3.1  | Tires type                       |    | Nylon               |
| 3.2  | Dimensions of front wheels       |    | 2x (75x65)          |
| 3.3  | Dimensions of rear wheels        |    | 2x (150x50)         |
|      | Dimensions                       |    |                     |
| 4.2  | Mast lowered height              | h1 | 1585 mm             |
| 4.5  | Mast extended height             | h4 | 2475 mm             |
| .19  | Overall length                   | l1 | 1032 mm             |
| .20  | Length to face of forks          | 12 | 571 mm              |
| .21  | Overall width                    | b1 | 710 mm              |
| 1.25 | Forks spread                     | b5 | 529 mm              |
|      | Performances                     |    |                     |
| 5.2  | Lifting speed (laden / unladen)  |    | 0.10 m/s / 0.10 m/s |
| 5.3  | Lowering speed (laden / unladen) |    | 0.10 m/s / 0.10 m/s |
| 5.11 | Parking brake                    |    | Mecanic             |