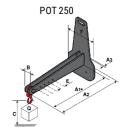

## **Tool characteristics**

| - 10-01     |                     |                           |     |     | _   |     |     |     |    |    |    |    |     |        |
|-------------|---------------------|---------------------------|-----|-----|-----|-----|-----|-----|----|----|----|----|-----|--------|
| Tool 250 kg | Attachment capacity | Center of gravity of load | A1  | A2  | В   | ŀ   | 31  | C   | D  | E  | ET | E2 | F   | Weight |
|             | kg                  | mm                        | mm  | mm  | mm  | mm  | mm  | mm  | mm | mm | mm | mm | mm  | kg     |
| EPE 250     | 250                 | 250                       | 500 | 515 | 40  | -   | -   | 270 | -  | -  | -  | -  | 320 | 21     |
| FA 250      | 250                 | 250                       | 500 | 540 | -   | 230 | 650 | 50  | 50 | 20 | -  | -  | 680 | 33     |
| PLF 250     | 200                 | 300                       | 620 | 635 | 500 | -   | -   | 280 | -  | 88 | -  | -  | 630 | 40     |
| POT 250     | 150                 | 400                       | 425 | 440 | 50  |     |     | 170 |    | -  | -  |    | 320 | 22     |

## Tools