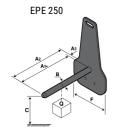

## **Tool characteristics**

| - 10-01     |                     |                           |     |     | _   |     |     |     |    |    |    |    |     |        |
|-------------|---------------------|---------------------------|-----|-----|-----|-----|-----|-----|----|----|----|----|-----|--------|
| Tool 250 kg | Attachment capacity | Center of gravity of load | A1  | A2  | В   | ŀ   | 31  | C   | D  | E  | ET | E2 | F   | Weight |
|             | kg                  | mm                        | mm  | mm  | mm  | mm  | mm  | mm  | mm | mm | mm | mm | mm  | kg     |
| EPE 250     | 250                 | 250                       | 500 | 515 | 40  | -   | -   | 270 | -  | -  | -  | -  | 320 | 21     |
| FA 250      | 250                 | 250                       | 500 | 540 | -   | 230 | 650 | 50  | 50 | 20 | -  | -  | 680 | 33     |
| PLF 250     | 200                 | 300                       | 620 | 635 | 500 | -   | -   | 280 | -  | 88 | -  | -  | 630 | 40     |
| POT 250     | 150                 | 400                       | 425 | 440 | 50  |     |     | 170 |    | -  | -  |    | 320 | 22     |

## Tools