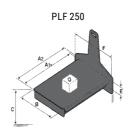

## **Tool characteristics**

| - 10-01     |                     |                           |     |     | _   |     |     |     |    |    |    |    |     |        |
|-------------|---------------------|---------------------------|-----|-----|-----|-----|-----|-----|----|----|----|----|-----|--------|
| Tool 250 kg | Attachment capacity | Center of gravity of load | A1  | A2  | В   | ŀ   | 31  | C   | D  | E  | ET | E2 | F   | Weight |
|             | kg                  | mm                        | mm  | mm  | mm  | mm  | mm  | mm  | mm | mm | mm | mm | mm  | kg     |
| EPE 250     | 250                 | 250                       | 500 | 515 | 40  | -   | -   | 270 | -  | -  | -  | -  | 320 | 21     |
| FA 250      | 250                 | 250                       | 500 | 540 | -   | 230 | 650 | 50  | 50 | 20 | -  | -  | 680 | 33     |
| PLF 250     | 200                 | 300                       | 620 | 635 | 500 | -   | -   | 280 | -  | 88 | -  | -  | 630 | 40     |
| POT 250     | 150                 | 400                       | 425 | 440 | 50  |     |     | 170 |    | -  | -  |    | 320 | 22     |

## Tools