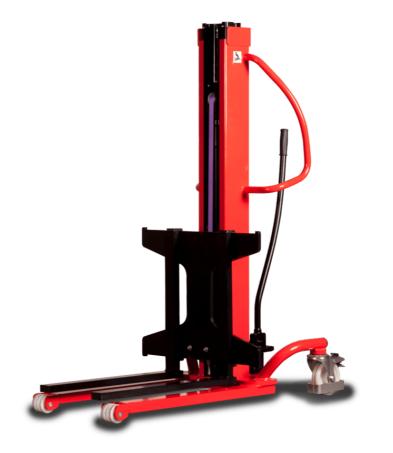

## **KLEOS HM 250 D18**

|      | Technical characteristics        |    | Metric              |
|------|----------------------------------|----|---------------------|
| 1.1  | Manufacturer                     |    | Manitou             |
| 1.2  | Model Name                       |    | HM 250 D18          |
| 1.3  | Power source                     |    | Manual              |
| 1.4  | Operator type                    |    | Pedestrian          |
| 1.5  | Max. capacity                    | Q  | 250 kg              |
| 1.6  | Load center of gravity           | С  | 250 mm              |
|      | Weight                           |    |                     |
| 2.1  | Overall weight without tools     |    | 110 kg              |
|      | Wheels                           |    |                     |
| 3.1  | Tires type                       |    | Nylon               |
| 3.2  | Dimensions of front wheels       |    | 2x (75x65)          |
| 3.3  | Dimensions of rear wheels        |    | 2x (150x50)         |
|      | Dimensions                       |    |                     |
| 4.2  | Mast lowered height              | h1 | 1585 mm             |
| 4.5  | Mast extended height             | h4 | 2475 mm             |
| 4.19 | Overall length                   | 11 | 1032 mm             |
| 4.20 | Length to face of forks          | 12 | 571 mm              |
| 4.21 | Overall width                    | b1 | 710 mm              |
| 4.25 | Forks spread                     | b5 | 529 mm              |
|      | Performances                     |    |                     |
| 5.2  | Lifting speed (laden / unladen)  |    | 0.10 m/s / 0.10 m/s |
| 5.3  | Lowering speed (laden / unladen) |    | 0.10 m/s / 0.10 m/s |
| 5.11 | Parking brake                    |    | Mecanic             |