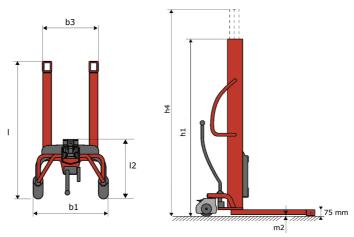

## **KLEOS HM 250 D18**

|      | Technical characteristics        |    | Metric              |
|------|----------------------------------|----|---------------------|
| 1.1  | Manufacturer                     |    | Manitou             |
| 1.2  | Model Name                       |    | HM 250 D18          |
| 1.3  | Power source                     |    | Manual              |
| 1.4  | Operator type                    |    | Pedestrian          |
| 1.5  | Max. capacity                    | Q  | 250 kg              |
| 1.6  | Load center of gravity           | С  | 250 mm              |
|      | Weight                           |    |                     |
| 2.1  | Overall weight without tools     |    | 110 kg              |
|      | Wheels                           |    |                     |
| 3.1  | Tires type                       |    | Nylon               |
| 3.2  | Dimensions of front wheels       |    | 2x (75x65)          |
| 3.3  | Dimensions of rear wheels        |    | 2x (150x50)         |
|      | Dimensions                       |    |                     |
| 4.2  | Mast lowered height              | h1 | 1585 mm             |
| 4.5  | Mast extended height             | h4 | 2475 mm             |
| 4.19 | Overall length                   | 11 | 1032 mm             |
| 4.20 | Length to face of forks          | 12 | 571 mm              |
| 4.21 | Overall width                    | b1 | 710 mm              |
| 4.25 | Forks spread                     | b5 | 529 mm              |
|      | Performances                     |    |                     |
| 5.2  | Lifting speed (laden / unladen)  |    | 0.10 m/s / 0.10 m/s |
| 5.3  | Lowering speed (laden / unladen) |    | 0.10 m/s / 0.10 m/s |
| 5.11 | Parking brake                    |    | Mecanic             |

## Kleos HM 250 D18 - Dimensional drawing