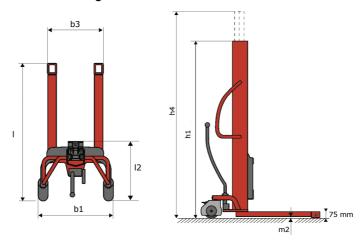

# **KLEOS HM 250 D18**

|      | Technical characteristics        |    | Metric              |
|------|----------------------------------|----|---------------------|
| 1.1  | Manufacturer                     |    | Manitou             |
| 1.2  | Model Name                       |    | HM 250 D18          |
| 1.3  | Power source                     |    | Manual              |
| 1.4  | Operator type                    |    | Pedestrian          |
| 1.5  | Max. capacity                    | Q  | 250 kg              |
| 1.6  | Load center of gravity           | С  | 250 mm              |
|      | Weight                           |    |                     |
| 2.1  | Overall weight without tools     |    | 110 kg              |
|      | Wheels                           |    |                     |
| 3.1  | Tires type                       |    | Nylon               |
| 3.2  | Dimensions of front wheels       |    | 2x (75x65)          |
| 3.3  | Dimensions of rear wheels        |    | 2x (150x50)         |
|      | Dimensions                       |    |                     |
| 4.2  | Mast lowered height              | h1 | 1585 mm             |
| 4.5  | Mast extended height             | h4 | 2475 mm             |
| 4.19 | Overall length                   | l1 | 1032 mm             |
| 4.20 | Length to face of forks          | 12 | 571 mm              |
| 4.21 | Overall width                    | b1 | 710 mm              |
| 4.25 | Forks spread                     | b5 | 529 mm              |
|      | Performances                     |    |                     |
| 5.2  | Lifting speed (laden / unladen)  |    | 0.10 m/s / 0.10 m/s |
| 5.3  | Lowering speed (laden / unladen) |    | 0.10 m/s / 0.10 m/s |
| 5.11 | Parking brake                    |    | Mecanic             |

#### Kleos HM 250 D18 - Dimensional drawing