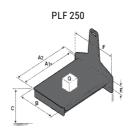

### **Tool characteristics**

| Tool 250 kg | Attachment capacity | Center of gravity of load | A1  | A2  | В   | E   | 31  | С   | D  | E  | E1 | E2 | F   | Weight |
|-------------|---------------------|---------------------------|-----|-----|-----|-----|-----|-----|----|----|----|----|-----|--------|
|             | kg                  | mm                        | mm  | mm  | mm  | mm  | mm  | mm  | mm | mm | mm | mm | mm  | kg     |
| EPE 250     | 250                 | 250                       | 500 | 515 | 40  | -   | -   | 270 | -  | -  | -  | -  | 320 | 21     |
| FA 250      | 250                 | 250                       | 500 | 540 | -   | 230 | 650 | 50  | 50 | 20 | -  | -  | 680 | 33     |
| PLF 250     | 200                 | 300                       | 620 | 635 | 500 | -   |     | 280 | -  | 88 | -  | -  | 630 | 40     |
| POT 250     | 150                 | 400                       | 425 | 440 | 50  | -   | -   | 170 | -  | -  | -  | -  | 320 | 22     |

## Tools