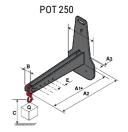

### **Tool characteristics**

| Tool 250 kg | Attachment capacity | Center of gravity of load | A1  | A2  | В   | E   | 31  | С   | D  | E  | E1 | E2 | F   | Weight |
|-------------|---------------------|---------------------------|-----|-----|-----|-----|-----|-----|----|----|----|----|-----|--------|
|             | kg                  | mm                        | mm  | mm  | mm  | mm  | mm  | mm  | mm | mm | mm | mm | mm  | kg     |
| EPE 250     | 250                 | 250                       | 500 | 515 | 40  | -   | -   | 270 | -  | -  | -  | -  | 320 | 21     |
| FA 250      | 250                 | 250                       | 500 | 540 | -   | 230 | 650 | 50  | 50 | 20 | -  | -  | 680 | 33     |
| PLF 250     | 200                 | 300                       | 620 | 635 | 500 | -   |     | 280 | -  | 88 | -  | -  | 630 | 40     |
| POT 250     | 150                 | 400                       | 425 | 440 | 50  | -   | -   | 170 | -  | -  | -  | -  | 320 | 22     |

## Tools