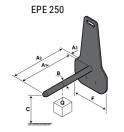

### **Tool characteristics**

| Tool 250 kg | Attachment capacity | Center of gravity of load | A1  | A2  | В   | E   | 31  | С   | D  | E  | E1 | E2 | F   | Weight |
|-------------|---------------------|---------------------------|-----|-----|-----|-----|-----|-----|----|----|----|----|-----|--------|
|             | kg                  | mm                        | mm  | mm  | mm  | mm  | mm  | mm  | mm | mm | mm | mm | mm  | kg     |
| EPE 250     | 250                 | 250                       | 500 | 515 | 40  | -   | -   | 270 | -  | -  | -  | -  | 320 | 21     |
| FA 250      | 250                 | 250                       | 500 | 540 | -   | 230 | 650 | 50  | 50 | 20 | -  | -  | 680 | 33     |
| PLF 250     | 200                 | 300                       | 620 | 635 | 500 | -   |     | 280 | -  | 88 | -  | -  | 630 | 40     |
| POT 250     | 150                 | 400                       | 425 | 440 | 50  | -   | -   | 170 | -  | -  | -  | -  | 320 | 22     |

## Tools