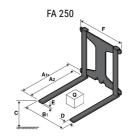

### **Tool characteristics**

| Tool 250 kg | Attachment capacity | Center of gravity of load | A1  | A2  | В   | E   | 31  | С   | D  | E  | E1 | E2 | F   | Weight |
|-------------|---------------------|---------------------------|-----|-----|-----|-----|-----|-----|----|----|----|----|-----|--------|
|             | kg                  | mm                        | mm  | mm  | mm  | mm  | mm  | mm  | mm | mm | mm | mm | mm  | kg     |
| EPE 250     | 250                 | 250                       | 500 | 515 | 40  | -   | -   | 270 | -  | -  | -  | -  | 320 | 21     |
| FA 250      | 250                 | 250                       | 500 | 540 | -   | 230 | 650 | 50  | 50 | 20 | -  | -  | 680 | 33     |
| PLF 250     | 200                 | 300                       | 620 | 635 | 500 | -   |     | 280 | -  | 88 | -  | -  | 630 | 40     |
| POT 250     | 150                 | 400                       | 425 | 440 | 50  | -   | -   | 170 | -  | -  | -  | -  | 320 | 22     |

## Tools