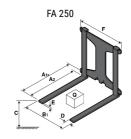

## **Tool characteristics**

| - 10-01     |                     |                           |     |     | _   |     |     |     |    |    |    |    |     |        |
|-------------|---------------------|---------------------------|-----|-----|-----|-----|-----|-----|----|----|----|----|-----|--------|
| Tool 250 kg | Attachment capacity | Center of gravity of load | A1  | A2  | В   | ŀ   | 31  | C   | D  | E  | ET | E2 | F   | Weight |
|             | kg                  | mm                        | mm  | mm  | mm  | mm  | mm  | mm  | mm | mm | mm | mm | mm  | kg     |
| EPE 250     | 250                 | 250                       | 500 | 515 | 40  | -   | -   | 270 | -  | -  | -  | -  | 320 | 21     |
| FA 250      | 250                 | 250                       | 500 | 540 | -   | 230 | 650 | 50  | 50 | 20 | -  | -  | 680 | 33     |
| PLF 250     | 200                 | 300                       | 620 | 635 | 500 | -   | -   | 280 | -  | 88 | -  | -  | 630 | 40     |
| POT 250     | 150                 | 400                       | 425 | 440 | 50  |     |     | 170 |    | -  | -  |    | 320 | 22     |

## Tools