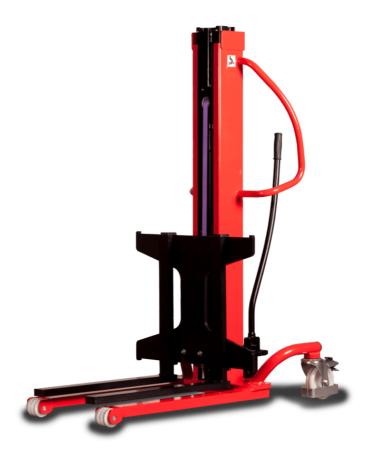

# **KLEOS HM 250 D18**

|      | Technical characteristics        |    | Metric              |
|------|----------------------------------|----|---------------------|
| 1.1  | Manufacturer                     |    | Manitou             |
| 1.2  | Model Name                       |    | Kleos HM 250 D18    |
| 1.3  | Power source                     |    | Manual              |
| 1.4  | Operator type                    |    | Pedestrian          |
| 1.5  | Max. capacity                    | Q  | 250 kg              |
| 1.6  | Load center of gravity           | c  | 250 mm              |
|      | Weight                           |    |                     |
| 2.1  | Overall weight without tools     |    | 110 kg              |
|      | Wheels                           |    |                     |
| 3.1  | Tires type                       |    | Nylon               |
| 3.2  | Dimensions of front wheels       |    | 2x (75x65)          |
| 3.3  | Dimensions of rear wheels        |    | 2x (150x50)         |
|      | Dimensions                       |    |                     |
| 1.2  | Mast lowered height              | h1 | 1585 mm             |
| 4.5  | Mast extended height             | h4 | 2475 mm             |
| .19  | Overall length                   | l1 | 1032 mm             |
| .20  | Length to face of forks          | 12 | 571 mm              |
| .21  | Overall width                    | b1 | 710 mm              |
| .25  | Forks spread                     | b5 | 529 mm              |
|      | Performances                     |    |                     |
| 5.2  | Lifting speed (laden / unladen)  |    | 0.10 m/s / 0.10 m/s |
| 5.3  | Lowering speed (laden / unladen) |    | 0.10 m/s / 0.10 m/s |
| 5.11 | Parking brake                    |    | Mecanic             |