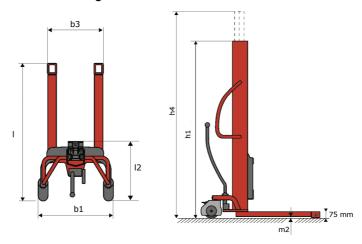

# **KLEOS HM 250 D18**

|      | Technical characteristics        |    | Metric              |
|------|----------------------------------|----|---------------------|
| 1.1  | Manufacturer                     |    | Manitou             |
| 1.2  | Model Name                       |    | Kleos HM 250 D18    |
| 1.3  | Power source                     |    | Manual              |
| 1.4  | Operator type                    |    | Pedestrian          |
| 1.5  | Max. capacity                    | Q  | 250 kg              |
| 1.6  | Load center of gravity           | c  | 250 mm              |
|      | Weight                           |    |                     |
| 2.1  | Overall weight without tools     |    | 110 kg              |
|      | Wheels                           |    |                     |
| 3.1  | Tires type                       |    | Nylon               |
| 3.2  | Dimensions of front wheels       |    | 2x (75x65)          |
| 3.3  | Dimensions of rear wheels        |    | 2x (150x50)         |
|      | Dimensions                       |    |                     |
| 1.2  | Mast lowered height              | h1 | 1585 mm             |
| 4.5  | Mast extended height             | h4 | 2475 mm             |
| .19  | Overall length                   | l1 | 1032 mm             |
| .20  | Length to face of forks          | 12 | 571 mm              |
| .21  | Overall width                    | b1 | 710 mm              |
| .25  | Forks spread                     | b5 | 529 mm              |
|      | Performances                     |    |                     |
| 5.2  | Lifting speed (laden / unladen)  |    | 0.10 m/s / 0.10 m/s |
| 5.3  | Lowering speed (laden / unladen) |    | 0.10 m/s / 0.10 m/s |
| 5.11 | Parking brake                    |    | Mecanic             |

## Kleos HM 250 D18 - Dimensional drawing