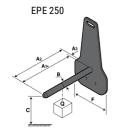

## **Tool characteristics**

| - 10-01     |                     |                           |     |     |     |     |     |     |    |    |    |    |     |        |
|-------------|---------------------|---------------------------|-----|-----|-----|-----|-----|-----|----|----|----|----|-----|--------|
| Tool 250 kg | Attachment capacity | Center of gravity of load | A1  | A2  | В   | ŀ   | 31  | C   | D  | E  | ET | E2 | F   | Weight |
|             | kg                  | mm                        | mm  | mm  | mm  | mm  | mm  | mm  | mm | mm | mm | mm | mm  | kg     |
| EPE 250     | 250                 | 250                       | 500 | 515 | 40  | -   | -   | 270 | -  | -  | -  | -  | 320 | 21     |
| FA 250      | 250                 | 250                       | 500 | 540 | -   | 230 | 650 | 50  | 50 | 20 | -  | -  | 680 | 33     |
| PLF 250     | 200                 | 300                       | 620 | 635 | 500 | -   | -   | 280 | -  | 88 | -  | -  | 630 | 40     |
| POT 250     | 150                 | 400                       | 425 | 440 | 50  |     |     | 170 |    | -  | -  |    | 320 | 22     |

## Tools