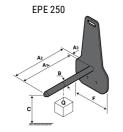

## **Tool characteristics**

| - 10-01     |                     |                           |     |     | _   |     |     |     |    |    |    |    |     |        |
|-------------|---------------------|---------------------------|-----|-----|-----|-----|-----|-----|----|----|----|----|-----|--------|
| Tool 250 kg | Attachment capacity | Center of gravity of load | A1  | A2  | В   | ŀ   | 31  | C   | D  | E  | ET | E2 | F   | Weight |
|             | kg                  | mm                        | mm  | mm  | mm  | mm  | mm  | mm  | mm | mm | mm | mm | mm  | kg     |
| EPE 250     | 250                 | 250                       | 500 | 515 | 40  | -   | -   | 270 | -  | -  | -  | -  | 320 | 21     |
| FA 250      | 250                 | 250                       | 500 | 540 | -   | 230 | 650 | 50  | 50 | 20 | -  | -  | 680 | 33     |
| PLF 250     | 200                 | 300                       | 620 | 635 | 500 | -   | -   | 280 | -  | 88 | -  | -  | 630 | 40     |
| POT 250     | 150                 | 400                       | 425 | 440 | 50  |     |     | 170 |    | -  | -  |    | 320 | 22     |