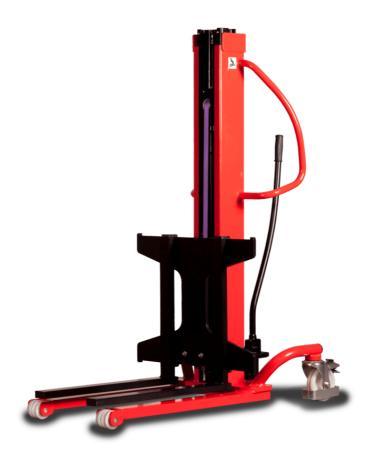

# **KLEOS HM 250 D18**

|      | Technical characteristics        |    | Metric              |
|------|----------------------------------|----|---------------------|
| 1.1  | Manufacturer                     |    | Manitou             |
| 1.2  | Model Name                       |    | Kleos HM 250 D18    |
| 1.3  | Power source                     |    | Manual              |
| 1.4  | Operator type                    |    | Pedestrian          |
| 1.5  | Max. capacity                    | Q  | 250 kg              |
| 1.6  | Load center of gravity           | С  | 250 mm              |
|      | Weight                           |    |                     |
| 2.1  | Overall weight without tools     |    | 110 kg              |
|      | Wheels                           |    |                     |
| 3.1  | Tires type                       |    | Nylon               |
| 3.2  | Dimensions of front wheels       |    | 2x (75x65)          |
| 3.3  | Dimensions of rear wheels        |    | 2x (150x50)         |
|      | Dimensions                       |    |                     |
| 4.2  | Mast lowered height              | h1 | 1585 mm             |
| 4.5  | Mast extended height             | h4 | 2475 mm             |
| 1.19 | Overall length                   | I1 | 1032 mm             |
| 1.20 | Length to face of forks          | 12 | 571 mm              |
| 1.21 | Overall width                    | b1 | 710 mm              |
| 4.25 | Forks spread                     | b5 | 529 mm              |
|      | Performances                     |    |                     |
| 5.2  | Lifting speed (laden / unladen)  |    | 0.10 m/s / 0.10 m/s |
| 5.3  | Lowering speed (laden / unladen) |    | 0.10 m/s / 0.10 m/s |
| 5.11 | Parking brake                    |    | Mecanic             |