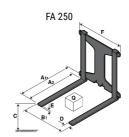

## **Tool characteristics**

| - 10-01     |                     |                           |     |     | _   |     |     |     |    |    |    |    |     |        |
|-------------|---------------------|---------------------------|-----|-----|-----|-----|-----|-----|----|----|----|----|-----|--------|
| Tool 250 kg | Attachment capacity | Center of gravity of load | A1  | A2  | В   | ŀ   | 31  | C   | D  | E  | ET | E2 | F   | Weight |
|             | kg                  | mm                        | mm  | mm  | mm  | mm  | mm  | mm  | mm | mm | mm | mm | mm  | kg     |
| EPE 250     | 250                 | 250                       | 500 | 515 | 40  | -   | -   | 270 | -  | -  | -  | -  | 320 | 21     |
| FA 250      | 250                 | 250                       | 500 | 540 | -   | 230 | 650 | 50  | 50 | 20 | -  | -  | 680 | 33     |
| PLF 250     | 200                 | 300                       | 620 | 635 | 500 | -   | -   | 280 | -  | 88 | -  | -  | 630 | 40     |
| POT 250     | 150                 | 400                       | 425 | 440 | 50  |     |     | 170 |    | -  | -  |    | 320 | 22     |