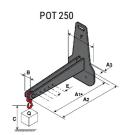

## **Tool characteristics**

| - 10-01     |                     |                           |     |     | _   |     |     |     |    |    |    |    |     |        |
|-------------|---------------------|---------------------------|-----|-----|-----|-----|-----|-----|----|----|----|----|-----|--------|
| Tool 250 kg | Attachment capacity | Center of gravity of load | A1  | A2  | В   | ŀ   | 31  | C   | D  | E  | ET | E2 | F   | Weight |
|             | kg                  | mm                        | mm  | mm  | mm  | mm  | mm  | mm  | mm | mm | mm | mm | mm  | kg     |
| EPE 250     | 250                 | 250                       | 500 | 515 | 40  | -   | -   | 270 | -  | -  | -  | -  | 320 | 21     |
| FA 250      | 250                 | 250                       | 500 | 540 | -   | 230 | 650 | 50  | 50 | 20 | -  | -  | 680 | 33     |
| PLF 250     | 200                 | 300                       | 620 | 635 | 500 | -   | -   | 280 | -  | 88 | -  | -  | 630 | 40     |
| POT 250     | 150                 | 400                       | 425 | 440 | 50  |     |     | 170 |    | -  | -  |    | 320 | 22     |

## Tools