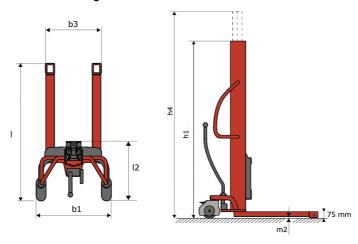

# **KLEOS HM 250 D18**

|      | Technical characteristics        |    | Metric              |
|------|----------------------------------|----|---------------------|
| 1.1  | Manufacturer                     |    | Manitou             |
| 1.2  | Model Name                       |    | Kleos HM 250 D18    |
| 1.3  | Power source                     |    | Manual              |
| 1.4  | Operator type                    |    | Pedestrian          |
| 1.5  | Max. capacity                    | Q  | 250 kg              |
| 1.6  | Load center of gravity           | С  | 250 mm              |
|      | Weight                           |    |                     |
| 2.1  | Overall weight without tools     |    | 110 kg              |
|      | Wheels                           |    |                     |
| 3.1  | Tires type                       |    | Nylon               |
| 3.2  | Dimensions of front wheels       |    | 2x (75x65)          |
| 3.3  | Dimensions of rear wheels        |    | 2x (150x50)         |
|      | Dimensions                       |    |                     |
| 4.2  | Mast lowered height              | h1 | 1585 mm             |
| 4.5  | Mast extended height             | h4 | 2475 mm             |
| 1.19 | Overall length                   | I1 | 1032 mm             |
| 1.20 | Length to face of forks          | 12 | 571 mm              |
| 1.21 | Overall width                    | b1 | 710 mm              |
| 4.25 | Forks spread                     | b5 | 529 mm              |
|      | Performances                     |    |                     |
| 5.2  | Lifting speed (laden / unladen)  |    | 0.10 m/s / 0.10 m/s |
| 5.3  | Lowering speed (laden / unladen) |    | 0.10 m/s / 0.10 m/s |
| 5.11 | Parking brake                    |    | Mecanic             |

## Kleos HM 250 D18 - Dimensional drawing