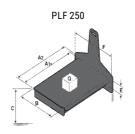

### **Tool characteristics**

| Tool 250 kg | Attachment capacity | Center of gravity of load | A1  | A2  | В   | E   | 31  | С   | D  | E  | E1 | E2 | F   | Weight |
|-------------|---------------------|---------------------------|-----|-----|-----|-----|-----|-----|----|----|----|----|-----|--------|
|             | kg                  | mm                        | mm  | mm  | mm  | mm  | mm  | mm  | mm | mm | mm | mm | mm  | kg     |
| EPE 250     | 250                 | 250                       | 500 | 515 | 40  | -   | -   | 270 | -  | -  | -  | -  | 320 | 21     |
| FA 250      | 250                 | 250                       | 500 | 540 | -   | 230 | 650 | 50  | 50 | 20 | -  | -  | 680 | 33     |
| PLF 250     | 200                 | 300                       | 620 | 635 | 500 | -   |     | 280 | -  | 88 | -  | -  | 630 | 40     |
| POT 250     | 150                 | 400                       | 425 | 440 | 50  | -   | -   | 170 | -  | -  | -  | -  | 320 | 22     |