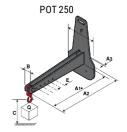

### **Tool characteristics**

| Tool 250 kg | Attachment capacity | Center of gravity of load | A1  | A2  | В   | E   | 31  | С   | D  | E  | E1 | E2 | F   | Weight |
|-------------|---------------------|---------------------------|-----|-----|-----|-----|-----|-----|----|----|----|----|-----|--------|
|             | kg                  | mm                        | mm  | mm  | mm  | mm  | mm  | mm  | mm | mm | mm | mm | mm  | kg     |
| EPE 250     | 250                 | 250                       | 500 | 515 | 40  | -   | -   | 270 | -  | -  | -  | -  | 320 | 21     |
| FA 250      | 250                 | 250                       | 500 | 540 | -   | 230 | 650 | 50  | 50 | 20 | -  | -  | 680 | 33     |
| PLF 250     | 200                 | 300                       | 620 | 635 | 500 | -   |     | 280 | -  | 88 | -  | -  | 630 | 40     |
| POT 250     | 150                 | 400                       | 425 | 440 | 50  | -   | -   | 170 | -  | -  | -  | -  | 320 | 22     |