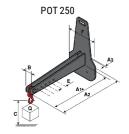

### **Tool characteristics**

| Tool 250 kg | Attachment capacity | Center of gravity of load | A1  | A2  | В   | E   | B1  | С   | D  | E  | E1 | E2 | F   | Weight |
|-------------|---------------------|---------------------------|-----|-----|-----|-----|-----|-----|----|----|----|----|-----|--------|
|             | kg                  | mm                        | mm  | mm  | mm  | mm  | mm  | mm  | mm | mm | mm | mm | mm  | kg     |
| EPE 250     | 250                 | 250                       | 500 | 515 | 40  | -   | -   | 270 | -  | -  | -  | -  | 320 | 21     |
| FA 250      | 250                 | 250                       | 500 | 540 | -   | 230 | 650 | 50  | 50 | 20 | -  | -  | 680 | 33     |
| PLF 250     | 200                 | 300                       | 620 | 635 | 500 | -   |     | 280 | -  | 88 | -  | -  | 630 | 40     |
| POT 250     | 150                 | 400                       | 425 | 440 | 50  | -   | -   | 170 | -  | -  | -  | -  | 320 | 22     |