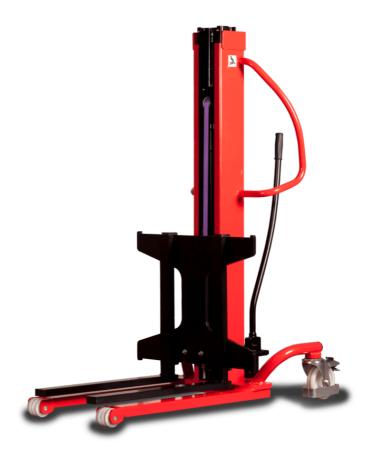

# **KLEOS HM 250 D18**

|      | Technical characteristics        |    | Metric              |
|------|----------------------------------|----|---------------------|
| 1.1  | Manufacturer                     |    | Manitou             |
| 1.2  | Model Name                       |    | HM 250 D18          |
| 1.3  | Power source                     |    | Manual              |
| 1.4  | Operator type                    |    | Pedestrian          |
| 1.5  | Max. capacity                    | Q  | 250 kg              |
| 1.6  | Load center of gravity           | С  | 250 mm              |
|      | Weight                           |    |                     |
| 2.1  | Overall weight without tools     |    | 110 kg              |
|      | Wheels                           |    |                     |
| 3.1  | Tires type                       |    | Nylon               |
| 3.2  | Dimensions of front wheels       |    | 2x (75x65)          |
| 3.3  | Dimensions of rear wheels        |    | 2x (150x50)         |
|      | Dimensions                       |    |                     |
| 4.2  | Mast lowered height              | h1 | 1585 mm             |
| 4.5  | Mast extended height             | h4 | 2475 mm             |
| 4.19 | Overall length                   | l1 | 1032 mm             |
| 4.20 | Length to face of forks          | 12 | 571 mm              |
| 4.21 | Overall width                    | b1 | 710 mm              |
| 4.25 | Fork spread                      | b5 | 529 mm              |
|      | Performances                     |    |                     |
| 5.2  | Lifting speed (laden / unladen)  |    | 0.10 m/s / 0.10 m/s |
| 5.3  | Lowering speed (laden / unladen) |    | 0.10 m/s / 0.10 m/s |
| 5.11 | Parking brake                    |    | Mecanic             |