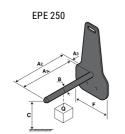

### **Tool characteristics**

| Tool 250 kg | Attachment capacity | Center of gravity of load | A1  | A2  | В   | E   | B1  | С   | D  | E  | E1 | E2 | F   | Weight |
|-------------|---------------------|---------------------------|-----|-----|-----|-----|-----|-----|----|----|----|----|-----|--------|
|             | kg                  | mm                        | mm  | mm  | mm  | mm  | mm  | mm  | mm | mm | mm | mm | mm  | kg     |
| EPE 250     | 250                 | 250                       | 500 | 515 | 40  | -   | -   | 270 | -  | -  | -  | -  | 320 | 21     |
| FA 250      | 250                 | 250                       | 500 | 540 | -   | 230 | 650 | 50  | 50 | 20 | -  | -  | 680 | 33     |
| PLF 250     | 200                 | 300                       | 620 | 635 | 500 | -   |     | 280 | -  | 88 | -  | -  | 630 | 40     |
| POT 250     | 150                 | 400                       | 425 | 440 | 50  | -   | -   | 170 | -  | -  | -  | -  | 320 | 22     |

## Tools