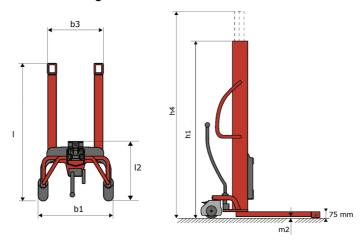

# **KLEOS HM 250 D18**

|      | Technical characteristics        |    | Metric              |
|------|----------------------------------|----|---------------------|
| 1.1  | Manufacturer                     |    | Manitou             |
| 1.2  | Model Name                       |    | HM 250 D18          |
| 1.3  | Power source                     |    | Manual              |
| 1.4  | Operator type                    |    | Pedestrian          |
| 1.5  | Max. capacity                    | Q  | 250 kg              |
| 1.6  | Load center of gravity           | С  | 250 mm              |
|      | Weight                           |    |                     |
| 2.1  | Overall weight without tools     |    | 110 kg              |
|      | Wheels                           |    |                     |
| 3.1  | Tires type                       |    | Nylon               |
| 3.2  | Dimensions of front wheels       |    | 2x (75x65)          |
| 3.3  | Dimensions of rear wheels        |    | 2x (150x50)         |
|      | Dimensions                       |    |                     |
| 4.2  | Mast lowered height              | h1 | 1585 mm             |
| 4.5  | Mast extended height             | h4 | 2475 mm             |
| 4.19 | Overall length                   | l1 | 1032 mm             |
| 4.20 | Length to face of forks          | 12 | 571 mm              |
| 4.21 | Overall width                    | b1 | 710 mm              |
| 4.25 | Fork spread                      | b5 | 529 mm              |
|      | Performances                     |    |                     |
| 5.2  | Lifting speed (laden / unladen)  |    | 0.10 m/s / 0.10 m/s |
| 5.3  | Lowering speed (laden / unladen) |    | 0.10 m/s / 0.10 m/s |
| 5.11 | Parking brake                    |    | Mecanic             |

#### Kleos HM 250 D18 - Dimensional drawing