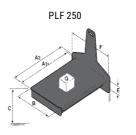

### **Tool characteristics**

| Tool 250 kg | Attachment capacity | Center of gravity of load | A1  | A2  | В   | E   | B1  | С   | D  | E  | E1 | E2 | F   | Weight |
|-------------|---------------------|---------------------------|-----|-----|-----|-----|-----|-----|----|----|----|----|-----|--------|
|             | kg                  | mm                        | mm  | mm  | mm  | mm  | mm  | mm  | mm | mm | mm | mm | mm  | kg     |
| EPE 250     | 250                 | 250                       | 500 | 515 | 40  | -   | -   | 270 | -  | -  | -  | -  | 320 | 21     |
| FA 250      | 250                 | 250                       | 500 | 540 | -   | 230 | 650 | 50  | 50 | 20 | -  | -  | 680 | 33     |
| PLF 250     | 200                 | 300                       | 620 | 635 | 500 | -   |     | 280 | -  | 88 | -  | -  | 630 | 40     |
| POT 250     | 150                 | 400                       | 425 | 440 | 50  | -   | -   | 170 | -  | -  | -  | -  | 320 | 22     |