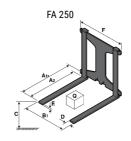

### **Tool characteristics**

| Tool 250 kg | Attachment capacity | Center of gravity of load | A1  | A2  | В   | E   | B1  | С   | D  | E  | E1 | E2 | F   | Weight |
|-------------|---------------------|---------------------------|-----|-----|-----|-----|-----|-----|----|----|----|----|-----|--------|
|             | kg                  | mm                        | mm  | mm  | mm  | mm  | mm  | mm  | mm | mm | mm | mm | mm  | kg     |
| EPE 250     | 250                 | 250                       | 500 | 515 | 40  | -   | -   | 270 | -  | -  | -  | -  | 320 | 21     |
| FA 250      | 250                 | 250                       | 500 | 540 | -   | 230 | 650 | 50  | 50 | 20 | -  | -  | 680 | 33     |
| PLF 250     | 200                 | 300                       | 620 | 635 | 500 | -   |     | 280 | -  | 88 | -  | -  | 630 | 40     |
| POT 250     | 150                 | 400                       | 425 | 440 | 50  | -   | -   | 170 | -  | -  | -  | -  | 320 | 22     |

## Tools