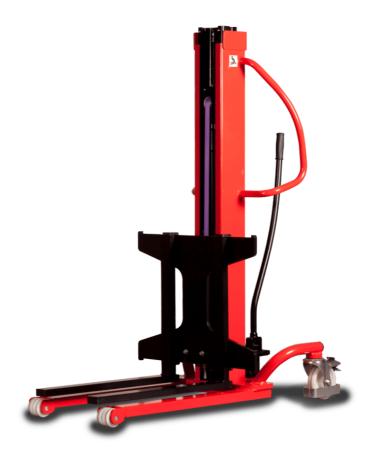

# **KLEOS HM 250 D18**

|      | Technical characteristics        |    | Metric              |
|------|----------------------------------|----|---------------------|
| 1.1  | Manufacturer                     |    | Manitou             |
| 1.2  | Model Name                       |    | HM 250 D18          |
| 1.3  | Power source                     |    | Manual              |
| 1.4  | Operator type                    |    | Pedestrian          |
| 1.5  | Max. capacity                    | Q  | 250 kg              |
| 1.6  | Load center of gravity           | С  | 250 mm              |
|      | Weight                           |    |                     |
| 2.1  | Overall weight without tools     |    | 110 kg              |
|      | Wheels                           |    |                     |
| 3.1  | Tires type                       |    | Nylon               |
| 3.2  | Dimensions of front wheels       |    | 2x (75x65)          |
| 3.3  | Dimensions of rear wheels        |    | 2x (150x50)         |
|      | Dimensions                       |    |                     |
| 4.2  | Mast lowered height              | h1 | 1585 mm             |
| 4.5  | Mast extended height             | h4 | 2475 mm             |
| 4.19 | Overall length                   | I1 | 1032 mm             |
| 4.20 | Length to face of forks          | 12 | 571 mm              |
| 4.21 | Overall width                    | b1 | 710 mm              |
| 4.25 | Fork spread                      | b5 | 529 mm              |
|      | Performances                     |    |                     |
| 5.2  | Lifting speed (laden / unladen)  |    | 0.10 m/s / 0.10 m/s |
| 5.3  | Lowering speed (laden / unladen) |    | 0.10 m/s / 0.10 m/s |
| 5.11 | Parking brake                    |    | Mecanic             |