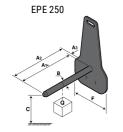

## **Tool characteristics**

| - 10-01     |                     |                           |     |     | _   |     |     |     |    |    |    |    |     |        |
|-------------|---------------------|---------------------------|-----|-----|-----|-----|-----|-----|----|----|----|----|-----|--------|
| Tool 250 kg | Attachment capacity | Center of gravity of load | A1  | A2  | В   | ŀ   | 31  | C   | D  | E  | ET | E2 | F   | Weight |
|             | kg                  | mm                        | mm  | mm  | mm  | mm  | mm  | mm  | mm | mm | mm | mm | mm  | kg     |
| EPE 250     | 250                 | 250                       | 500 | 515 | 40  | -   | -   | 270 | -  | -  | -  | -  | 320 | 21     |
| FA 250      | 250                 | 250                       | 500 | 540 | -   | 230 | 650 | 50  | 50 | 20 | -  | -  | 680 | 33     |
| PLF 250     | 200                 | 300                       | 620 | 635 | 500 | -   | -   | 280 | -  | 88 | -  | -  | 630 | 40     |
| POT 250     | 150                 | 400                       | 425 | 440 | 50  |     |     | 170 |    | -  | -  |    | 320 | 22     |

## Tools