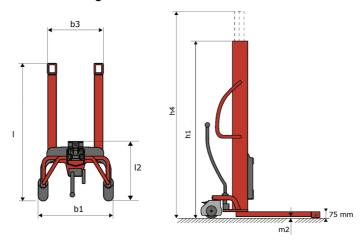

# **KLEOS HM 250 D18**

|      | Technical characteristics        |    | Metric              |
|------|----------------------------------|----|---------------------|
| 1.1  | Manufacturer                     |    | Manitou             |
| 1.2  | Model Name                       |    | HM 250 D18          |
| 1.3  | Power source                     |    | Manual              |
| 1.4  | Operator type                    |    | Pedestrian          |
| 1.5  | Max. capacity                    | Q  | 250 kg              |
| 1.6  | Load center of gravity           | С  | 250 mm              |
|      | Weight                           |    |                     |
| 2.1  | Overall weight without tools     |    | 110 kg              |
|      | Wheels                           |    |                     |
| 3.1  | Tires type                       |    | Nylon               |
| 3.2  | Dimensions of front wheels       |    | 2x (75x65)          |
| 3.3  | Dimensions of rear wheels        |    | 2x (150x50)         |
|      | Dimensions                       |    |                     |
| 4.2  | Mast lowered height              | h1 | 1585 mm             |
| 4.5  | Mast extended height             | h4 | 2475 mm             |
| 4.19 | Overall length                   | I1 | 1032 mm             |
| 4.20 | Length to face of forks          | 12 | 571 mm              |
| 4.21 | Overall width                    | b1 | 710 mm              |
| 4.25 | Fork spread                      | b5 | 529 mm              |
|      | Performances                     |    |                     |
| 5.2  | Lifting speed (laden / unladen)  |    | 0.10 m/s / 0.10 m/s |
| 5.3  | Lowering speed (laden / unladen) |    | 0.10 m/s / 0.10 m/s |
| 5.11 | Parking brake                    |    | Mecanic             |

## Kleos HM 250 D18 - Dimensional drawing