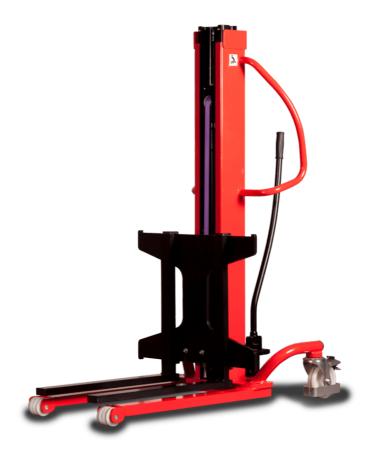

# **KLEOS HM 250 D18**

|      | Technical characteristics        |    | Metric              |
|------|----------------------------------|----|---------------------|
| 1.1  | Manufacturer                     |    | Manitou             |
| 1.2  | Model Name                       |    | HM 250 D18          |
| 1.3  | Power source                     |    | Manual              |
| 1.4  | Operator type                    |    | Pedestrian          |
| 1.5  | Max. capacity                    | Q  | 250 kg              |
| 1.6  | Load center of gravity           | С  | 250 mm              |
|      | Weight                           |    |                     |
| 2.1  | Overall weight without tools     |    | 110 kg              |
|      | Wheels                           |    |                     |
| 3.1  | Tires type                       |    | Nylon               |
| 3.2  | Dimensions of front wheels       |    | 2x (75x65)          |
| 3.3  | Dimensions of rear wheels        |    | 2x (150x50)         |
|      | Dimensions                       |    |                     |
| 4.2  | Mast lowered height              | h1 | 1585 mm             |
| 4.5  | Mast extended height             | h4 | 2475 mm             |
| 4.19 | Overall length                   | l1 | 1032 mm             |
| 4.20 | Length to face of forks          | 12 | 571 mm              |
| 4.21 | Overall width                    | b1 | 710 mm              |
| 4.25 | Fork spread                      | b5 | 529 mm              |
|      | Performances                     |    |                     |
| 5.2  | Lifting speed (laden / unladen)  |    | 0.10 m/s / 0.10 m/s |
| 5.3  | Lowering speed (laden / unladen) |    | 0.10 m/s / 0.10 m/s |
| 5.11 | Parking brake                    |    | Mecanic             |