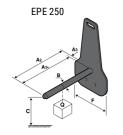

## **Tool characteristics**

| - 10-01     |                     |                           |     |     | _   |     |     |     |    |    |    |    |     |        |
|-------------|---------------------|---------------------------|-----|-----|-----|-----|-----|-----|----|----|----|----|-----|--------|
| Tool 250 kg | Attachment capacity | Center of gravity of load | A1  | A2  | В   | ŀ   | 31  | C   | D  | E  | ET | E2 | F   | Weight |
|             | kg                  | mm                        | mm  | mm  | mm  | mm  | mm  | mm  | mm | mm | mm | mm | mm  | kg     |
| EPE 250     | 250                 | 250                       | 500 | 515 | 40  | -   | -   | 270 | -  | -  | -  | -  | 320 | 21     |
| FA 250      | 250                 | 250                       | 500 | 540 | -   | 230 | 650 | 50  | 50 | 20 | -  | -  | 680 | 33     |
| PLF 250     | 200                 | 300                       | 620 | 635 | 500 | -   | -   | 280 | -  | 88 | -  | -  | 630 | 40     |
| POT 250     | 150                 | 400                       | 425 | 440 | 50  |     |     | 170 |    | -  | -  |    | 320 | 22     |

## Tools