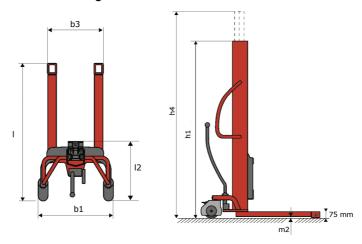

# **KLEOS HM 250 D18**

|      | Technical characteristics        |    | Metric              |
|------|----------------------------------|----|---------------------|
| 1.1  | Manufacturer                     |    | Manitou             |
| 1.2  | Model Name                       |    | HM 250 D18          |
| 1.3  | Power source                     |    | Manual              |
| 1.4  | Operator type                    |    | Pedestrian          |
| 1.5  | Max. capacity                    | Q  | 250 kg              |
| 1.6  | Load center of gravity           | С  | 250 mm              |
|      | Weight                           |    |                     |
| 2.1  | Overall weight without tools     |    | 110 kg              |
|      | Wheels                           |    |                     |
| 3.1  | Tires type                       |    | Nylon               |
| 3.2  | Dimensions of front wheels       |    | 2x (75x65)          |
| 3.3  | Dimensions of rear wheels        |    | 2x (150x50)         |
|      | Dimensions                       |    |                     |
| 4.2  | Mast lowered height              | h1 | 1585 mm             |
| 4.5  | Mast extended height             | h4 | 2475 mm             |
| 4.19 | Overall length                   | l1 | 1032 mm             |
| 4.20 | Length to face of forks          | 12 | 571 mm              |
| 4.21 | Overall width                    | b1 | 710 mm              |
| 4.25 | Fork spread                      | b5 | 529 mm              |
|      | Performances                     |    |                     |
| 5.2  | Lifting speed (laden / unladen)  |    | 0.10 m/s / 0.10 m/s |
| 5.3  | Lowering speed (laden / unladen) |    | 0.10 m/s / 0.10 m/s |
| 5.11 | Parking brake                    |    | Mecanic             |

## Kleos HM 250 D18 - Dimensional drawing