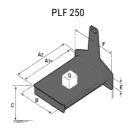

## **Tool characteristics**

| - 10-01     |                     |                           |     |     | _   |     |     |     |    |    |    |    |     |        |
|-------------|---------------------|---------------------------|-----|-----|-----|-----|-----|-----|----|----|----|----|-----|--------|
| Tool 250 kg | Attachment capacity | Center of gravity of load | A1  | A2  | В   | ŀ   | 31  | C   | D  | E  | ET | E2 | F   | Weight |
|             | kg                  | mm                        | mm  | mm  | mm  | mm  | mm  | mm  | mm | mm | mm | mm | mm  | kg     |
| EPE 250     | 250                 | 250                       | 500 | 515 | 40  | -   | -   | 270 | -  | -  | -  | -  | 320 | 21     |
| FA 250      | 250                 | 250                       | 500 | 540 | -   | 230 | 650 | 50  | 50 | 20 | -  | -  | 680 | 33     |
| PLF 250     | 200                 | 300                       | 620 | 635 | 500 | -   | -   | 280 | -  | 88 | -  | -  | 630 | 40     |
| POT 250     | 150                 | 400                       | 425 | 440 | 50  |     |     | 170 |    | -  | -  |    | 320 | 22     |

## Tools