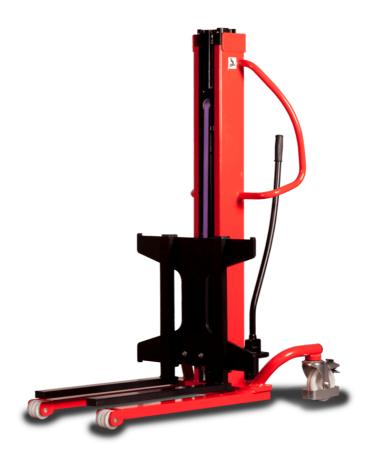

# **KLEOS HM 250 D18**

| _    | Technical characteristics        |    | Metric              |
|------|----------------------------------|----|---------------------|
| 1.1  | Manufacturer                     |    | Manitou             |
| 1.2  | Model Name                       |    | HM 250 D18          |
| 1.3  | Power source                     |    | Manual              |
| 1.4  | Operator type                    |    | Pedestrian          |
| 1.5  | Max. capacity                    | Q  | 250 kg              |
| 1.6  | Load center of gravity           | c  | 250 mm              |
|      | Weight                           |    |                     |
| 2.1  | Overall weight without tools     |    | 110 kg              |
|      | Wheels                           |    |                     |
| 3.1  | Tires type                       |    | Nylon               |
| 3.2  | Dimensions of front wheels       |    | 2x (75x65)          |
| 3.3  | Dimensions of rear wheels        |    | 2x (150x50)         |
|      | Dimensions                       |    |                     |
| 4.2  | Mast lowered height              | h1 | 1585 mm             |
| 4.5  | Mast extended height             | h4 | 2475 mm             |
| 4.19 | Overall length                   | l1 | 1032 mm             |
| 4.20 | Length to face of forks          | 12 | 571 mm              |
| 4.21 | Overall width                    | b1 | 710 mm              |
| 4.25 | Fork spread                      | b5 | 529 mm              |
|      | Performances                     |    |                     |
| 5.2  | Lifting speed (laden / unladen)  |    | 0.10 m/s / 0.10 m/s |
| 5.3  | Lowering speed (laden / unladen) |    | 0.10 m/s / 0.10 m/s |
| 5.11 | Parking brake                    |    | Mecanic             |