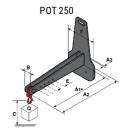

### **Tool characteristics**

| Tool 250 kg | Attachment capacity | Center of gravity of load | A1  | A2  | В   | E   | 31  | С   | D  | E  | E1 | E2 | F   | Weight |
|-------------|---------------------|---------------------------|-----|-----|-----|-----|-----|-----|----|----|----|----|-----|--------|
|             | kg                  | mm                        | mm  | mm  | mm  | mm  | mm  | mm  | mm | mm | mm | mm | mm  | kg     |
| EPE 250     | 250                 | 250                       | 500 | 515 | 40  | -   | -   | 270 | -  | -  | -  | -  | 320 | 21     |
| FA 250      | 250                 | 250                       | 500 | 540 | -   | 230 | 650 | 50  | 50 | 20 | -  | -  | 680 | 33     |
| PLF 250     | 200                 | 300                       | 620 | 635 | 500 | -   |     | 280 | -  | 88 |    |    | 630 | 40     |
| POT 250     | 150                 | 400                       | 425 | 440 | 50  | -   |     | 170 | -  | -  |    | -  | 320 | 22     |