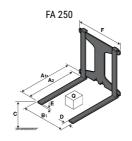

### **Tool characteristics**

| Tool 250 kg | Attachment capacity | Center of gravity of load | A1  | A2  | В   | E   | 31  | С   | D  | E  | E1 | E2 | F   | Weight |
|-------------|---------------------|---------------------------|-----|-----|-----|-----|-----|-----|----|----|----|----|-----|--------|
|             | kg                  | mm                        | mm  | mm  | mm  | mm  | mm  | mm  | mm | mm | mm | mm | mm  | kg     |
| EPE 250     | 250                 | 250                       | 500 | 515 | 40  | -   | -   | 270 | -  | -  | -  | -  | 320 | 21     |
| FA 250      | 250                 | 250                       | 500 | 540 | -   | 230 | 650 | 50  | 50 | 20 | -  | -  | 680 | 33     |
| PLF 250     | 200                 | 300                       | 620 | 635 | 500 | -   |     | 280 | -  | 88 |    |    | 630 | 40     |
| POT 250     | 150                 | 400                       | 425 | 440 | 50  | -   |     | 170 | -  | -  |    | -  | 320 | 22     |