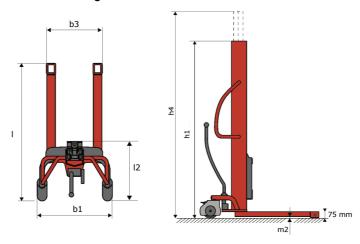

# **KLEOS HM 250 D18**

| _    | Technical characteristics        |    | Metric              |
|------|----------------------------------|----|---------------------|
| 1.1  | Manufacturer                     |    | Manitou             |
| 1.2  | Model Name                       |    | HM 250 D18          |
| 1.3  | Power source                     |    | Manual              |
| 1.4  | Operator type                    |    | Pedestrian          |
| 1.5  | Max. capacity                    | Q  | 250 kg              |
| 1.6  | Load center of gravity           | c  | 250 mm              |
|      | Weight                           |    |                     |
| 2.1  | Overall weight without tools     |    | 110 kg              |
|      | Wheels                           |    |                     |
| 3.1  | Tires type                       |    | Nylon               |
| 3.2  | Dimensions of front wheels       |    | 2x (75x65)          |
| 3.3  | Dimensions of rear wheels        |    | 2x (150x50)         |
|      | Dimensions                       |    |                     |
| 4.2  | Mast lowered height              | h1 | 1585 mm             |
| 4.5  | Mast extended height             | h4 | 2475 mm             |
| 4.19 | Overall length                   | l1 | 1032 mm             |
| 4.20 | Length to face of forks          | 12 | 571 mm              |
| 4.21 | Overall width                    | b1 | 710 mm              |
| 4.25 | Fork spread                      | b5 | 529 mm              |
|      | Performances                     |    |                     |
| 5.2  | Lifting speed (laden / unladen)  |    | 0.10 m/s / 0.10 m/s |
| 5.3  | Lowering speed (laden / unladen) |    | 0.10 m/s / 0.10 m/s |
| 5.11 | Parking brake                    |    | Mecanic             |

### Kleos HM 250 D18 - Dimensional drawing