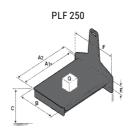

### **Tool characteristics**

| Tool 250 kg | Attachment capacity | Center of gravity of load | A1  | A2  | В   | E   | 31  | С   | D  | E  | E1 | E2 | F   | Weight |
|-------------|---------------------|---------------------------|-----|-----|-----|-----|-----|-----|----|----|----|----|-----|--------|
|             | kg                  | mm                        | mm  | mm  | mm  | mm  | mm  | mm  | mm | mm | mm | mm | mm  | kg     |
| EPE 250     | 250                 | 250                       | 500 | 515 | 40  | -   | -   | 270 | -  | -  | -  | -  | 320 | 21     |
| FA 250      | 250                 | 250                       | 500 | 540 | -   | 230 | 650 | 50  | 50 | 20 | -  | -  | 680 | 33     |
| PLF 250     | 200                 | 300                       | 620 | 635 | 500 | -   |     | 280 | -  | 88 |    |    | 630 | 40     |
| POT 250     | 150                 | 400                       | 425 | 440 | 50  | -   |     | 170 | -  | -  |    | -  | 320 | 22     |