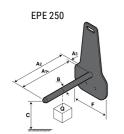

### **Tool characteristics**

| Tool 250 kg | Attachment capacity | Center of gravity of load | A1  | A2  | В   | E   | 31  | С   | D  | E  | E1 | E2 | F   | Weight |
|-------------|---------------------|---------------------------|-----|-----|-----|-----|-----|-----|----|----|----|----|-----|--------|
|             | kg                  | mm                        | mm  | mm  | mm  | mm  | mm  | mm  | mm | mm | mm | mm | mm  | kg     |
| EPE 250     | 250                 | 250                       | 500 | 515 | 40  | -   | -   | 270 | -  | -  | -  | -  | 320 | 21     |
| FA 250      | 250                 | 250                       | 500 | 540 | -   | 230 | 650 | 50  | 50 | 20 | -  | -  | 680 | 33     |
| PLF 250     | 200                 | 300                       | 620 | 635 | 500 | -   |     | 280 | -  | 88 |    |    | 630 | 40     |
| POT 250     | 150                 | 400                       | 425 | 440 | 50  | -   |     | 170 | -  | -  |    | -  | 320 | 22     |