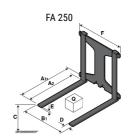

## **Tool characteristics**

| - 10-01     |                     |                           |     |     |     |     |     |     |    |    |    |    |     |        |
|-------------|---------------------|---------------------------|-----|-----|-----|-----|-----|-----|----|----|----|----|-----|--------|
| Tool 250 kg | Attachment capacity | Center of gravity of load | A1  | A2  | В   | ŀ   | 31  | C   | D  | E  | ET | E2 | F   | Weight |
|             | kg                  | mm                        | mm  | mm  | mm  | mm  | mm  | mm  | mm | mm | mm | mm | mm  | kg     |
| EPE 250     | 250                 | 250                       | 500 | 515 | 40  | -   | -   | 270 | -  | -  | -  | -  | 320 | 21     |
| FA 250      | 250                 | 250                       | 500 | 540 | -   | 230 | 650 | 50  | 50 | 20 | -  | -  | 680 | 33     |
| PLF 250     | 200                 | 300                       | 620 | 635 | 500 | -   | -   | 280 | -  | 88 | -  | -  | 630 | 40     |
| POT 250     | 150                 | 400                       | 425 | 440 | 50  |     |     | 170 |    | -  | -  |    | 320 | 22     |

## Tools