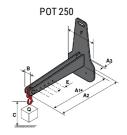

## **Tool characteristics**

| - 10-01     |                     |                           |     |     |     |     |     |     |    |    |    |    |     |        |
|-------------|---------------------|---------------------------|-----|-----|-----|-----|-----|-----|----|----|----|----|-----|--------|
| Tool 250 kg | Attachment capacity | Center of gravity of load | A1  | A2  | В   | ŀ   | 31  | C   | D  | E  | ET | E2 | F   | Weight |
|             | kg                  | mm                        | mm  | mm  | mm  | mm  | mm  | mm  | mm | mm | mm | mm | mm  | kg     |
| EPE 250     | 250                 | 250                       | 500 | 515 | 40  | -   | -   | 270 | -  | -  | -  | -  | 320 | 21     |
| FA 250      | 250                 | 250                       | 500 | 540 | -   | 230 | 650 | 50  | 50 | 20 | -  | -  | 680 | 33     |
| PLF 250     | 200                 | 300                       | 620 | 635 | 500 | -   | -   | 280 | -  | 88 | -  | -  | 630 | 40     |
| POT 250     | 150                 | 400                       | 425 | 440 | 50  |     |     | 170 |    | -  | -  |    | 320 | 22     |

## Tools