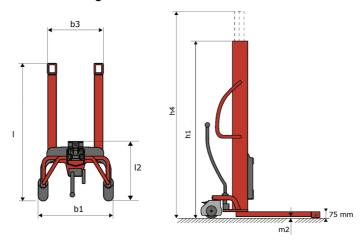

# **KLEOS HM 250 D18**

|      |                                  |    | ,                   |
|------|----------------------------------|----|---------------------|
|      | Technical characteristics        |    | Metric              |
| 1.1  | Manufacturer                     |    | Manitou             |
| 1.2  | Model Name                       |    | HM 250 D18          |
| 1.3  | Power source                     |    | Manual              |
| 1.4  | Operator type                    |    | Pedestrian          |
| 1.5  | Max. capacity                    | Q  | 250 kg              |
| 1.6  | Load center of gravity           | c  | 250 mm              |
|      | Weight                           |    |                     |
| 2.1  | Overall weight without tools     |    | 110 kg              |
|      | Wheels                           |    |                     |
| 3.1  | Tires type                       |    | Nylon               |
| 3.2  | Dimensions of front wheels       |    | 2x (75x65)          |
| 3.3  | Dimensions of rear wheels        |    | 2x (150x50)         |
|      | Dimensions                       |    |                     |
| 4.2  | Mast lowered height              | h1 | 1585 mm             |
| 4.5  | Mast extended height             | h4 | 2475 mm             |
| 4.19 | Overall length                   | l1 | 1032 mm             |
| 4.20 | Length to face of forks          | 12 | 571 mm              |
| 4.21 | Overall width                    | b1 | 710 mm              |
| 4.25 | Fork spread                      | b5 | 529 mm              |
|      | Performances                     |    |                     |
| 5.2  | Lifting speed (laden / unladen)  |    | 0.10 m/s / 0.10 m/s |
| 5.3  | Lowering speed (laden / unladen) |    | 0.10 m/s / 0.10 m/s |
| 5.11 | Parking brake                    |    | Mecanic             |

## Kleos HM 250 D18 - Dimensional drawing