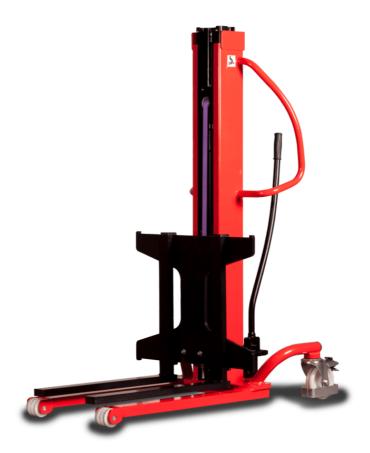

# **KLEOS HM 250 D18**

|      |                                  |    | ,                   |
|------|----------------------------------|----|---------------------|
|      | Technical characteristics        |    | Metric              |
| 1.1  | Manufacturer                     |    | Manitou             |
| 1.2  | Model Name                       |    | HM 250 D18          |
| 1.3  | Power source                     |    | Manual              |
| 1.4  | Operator type                    |    | Pedestrian          |
| 1.5  | Max. capacity                    | Q  | 250 kg              |
| 1.6  | Load center of gravity           | c  | 250 mm              |
|      | Weight                           |    |                     |
| 2.1  | Overall weight without tools     |    | 110 kg              |
|      | Wheels                           |    |                     |
| 3.1  | Tires type                       |    | Nylon               |
| 3.2  | Dimensions of front wheels       |    | 2x (75x65)          |
| 3.3  | Dimensions of rear wheels        |    | 2x (150x50)         |
|      | Dimensions                       |    |                     |
| 4.2  | Mast lowered height              | h1 | 1585 mm             |
| 4.5  | Mast extended height             | h4 | 2475 mm             |
| 4.19 | Overall length                   | l1 | 1032 mm             |
| 4.20 | Length to face of forks          | 12 | 571 mm              |
| 4.21 | Overall width                    | b1 | 710 mm              |
| 4.25 | Fork spread                      | b5 | 529 mm              |
|      | Performances                     |    |                     |
| 5.2  | Lifting speed (laden / unladen)  |    | 0.10 m/s / 0.10 m/s |
| 5.3  | Lowering speed (laden / unladen) |    | 0.10 m/s / 0.10 m/s |
| 5.11 | Parking brake                    |    | Mecanic             |