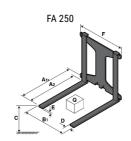

## **Tool characteristics**

| - 10-01     |                     |                           |     |     | _   |     |     |     |    |    |    |    |     |        |
|-------------|---------------------|---------------------------|-----|-----|-----|-----|-----|-----|----|----|----|----|-----|--------|
| Tool 250 kg | Attachment capacity | Center of gravity of load | A1  | A2  | В   | ŀ   | 31  | C   | D  | E  | ET | E2 | F   | Weight |
|             | kg                  | mm                        | mm  | mm  | mm  | mm  | mm  | mm  | mm | mm | mm | mm | mm  | kg     |
| EPE 250     | 250                 | 250                       | 500 | 515 | 40  | -   | -   | 270 | -  | -  | -  | -  | 320 | 21     |
| FA 250      | 250                 | 250                       | 500 | 540 | -   | 230 | 650 | 50  | 50 | 20 | -  | -  | 680 | 33     |
| PLF 250     | 200                 | 300                       | 620 | 635 | 500 | -   | -   | 280 | -  | 88 | -  | -  | 630 | 40     |
| POT 250     | 150                 | 400                       | 425 | 440 | 50  |     |     | 170 |    | -  | -  |    | 320 | 22     |

## Tools