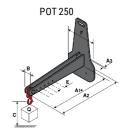

## **Tool characteristics**

| - 10-01     |                     |                           |     |     | _   |     |     |     |    |    |    |    |     |        |
|-------------|---------------------|---------------------------|-----|-----|-----|-----|-----|-----|----|----|----|----|-----|--------|
| Tool 250 kg | Attachment capacity | Center of gravity of load | A1  | A2  | В   | ŀ   | 31  | C   | D  | E  | ET | E2 | F   | Weight |
|             | kg                  | mm                        | mm  | mm  | mm  | mm  | mm  | mm  | mm | mm | mm | mm | mm  | kg     |
| EPE 250     | 250                 | 250                       | 500 | 515 | 40  | -   | -   | 270 | -  | -  | -  | -  | 320 | 21     |
| FA 250      | 250                 | 250                       | 500 | 540 | -   | 230 | 650 | 50  | 50 | 20 | -  | -  | 680 | 33     |
| PLF 250     | 200                 | 300                       | 620 | 635 | 500 | -   | -   | 280 | -  | 88 | -  | -  | 630 | 40     |
| POT 250     | 150                 | 400                       | 425 | 440 | 50  |     |     | 170 |    | -  | -  |    | 320 | 22     |

## Tools