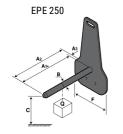

## **Tool characteristics**

| - 10-01     |                     |                           |     |     | _   |     |     |     |    |    |    |    |     |        |
|-------------|---------------------|---------------------------|-----|-----|-----|-----|-----|-----|----|----|----|----|-----|--------|
| Tool 250 kg | Attachment capacity | Center of gravity of load | A1  | A2  | В   | ŀ   | 31  | C   | D  | E  | ET | E2 | F   | Weight |
|             | kg                  | mm                        | mm  | mm  | mm  | mm  | mm  | mm  | mm | mm | mm | mm | mm  | kg     |
| EPE 250     | 250                 | 250                       | 500 | 515 | 40  | -   | -   | 270 | -  | -  | -  | -  | 320 | 21     |
| FA 250      | 250                 | 250                       | 500 | 540 | -   | 230 | 650 | 50  | 50 | 20 | -  | -  | 680 | 33     |
| PLF 250     | 200                 | 300                       | 620 | 635 | 500 | -   | -   | 280 | -  | 88 | -  | -  | 630 | 40     |
| POT 250     | 150                 | 400                       | 425 | 440 | 50  |     |     | 170 |    | -  | -  |    | 320 | 22     |

## Tools