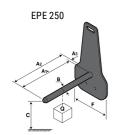

## **Tool characteristics**

| - 10-01     |                     |                           |     |     |     |     |     |     |    |    |    |    |     |        |
|-------------|---------------------|---------------------------|-----|-----|-----|-----|-----|-----|----|----|----|----|-----|--------|
| Tool 250 kg | Attachment capacity | Center of gravity of load | A1  | A2  | В   | ŀ   | 31  | C   | D  | E  | ET | E2 | F   | Weight |
|             | kg                  | mm                        | mm  | mm  | mm  | mm  | mm  | mm  | mm | mm | mm | mm | mm  | kg     |
| EPE 250     | 250                 | 250                       | 500 | 515 | 40  | -   | -   | 270 | -  | -  | -  | -  | 320 | 21     |
| FA 250      | 250                 | 250                       | 500 | 540 | -   | 230 | 650 | 50  | 50 | 20 | -  | -  | 680 | 33     |
| PLF 250     | 200                 | 300                       | 620 | 635 | 500 | -   | -   | 280 | -  | 88 | -  | -  | 630 | 40     |
| POT 250     | 150                 | 400                       | 425 | 440 | 50  |     |     | 170 |    | -  | -  |    | 320 | 22     |

## Tools