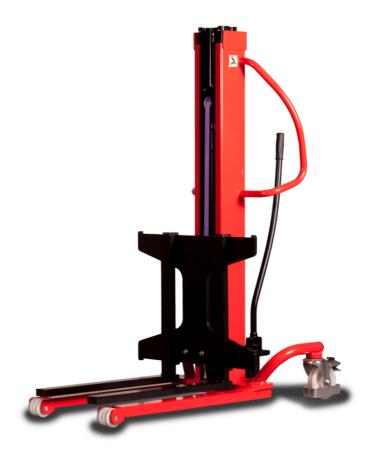

# **KLEOS HM 250 D18**

|      | Technical characteristics        |    | Metric              |
|------|----------------------------------|----|---------------------|
| 1.1  | Manufacturer                     |    | Manitou             |
| 1.2  | Model Name                       |    | HM 250 D18          |
| 1.3  | Power source                     |    | Manual              |
| 1.4  | Operator type                    |    | Pedestrian          |
| 1.5  | Max. capacity                    | Q  | 250 kg              |
| 1.6  | Load center of gravity           | С  | 250 mm              |
|      | Weight                           |    |                     |
| 2.1  | Overall weight without tools     |    | 110 kg              |
|      | Wheels                           |    |                     |
| 3.1  | Tires type                       |    | Nylon               |
| 3.2  | Dimensions of front wheels       |    | 2x (75x65)          |
| 3.3  | Dimensions of rear wheels        |    | 2x (150x50)         |
|      | Dimensions                       |    |                     |
| 4.2  | Mast lowered height              | h1 | 1585 mm             |
| 4.5  | Mast extended height             | h4 | 2475 mm             |
| 4.19 | Overall length                   | l1 | 1032 mm             |
| 4.20 | Length to face of forks          | 12 | 571 mm              |
| 4.21 | Overall width                    | b1 | 710 mm              |
| 4.25 | Fork spread                      | b5 | 529 mm              |
|      | Performances                     |    |                     |
| 5.2  | Lifting speed (laden / unladen)  |    | 0.10 m/s / 0.10 m/s |
| 5.3  | Lowering speed (laden / unladen) |    | 0.10 m/s / 0.10 m/s |
| 5.11 | Parking brake                    |    | Mecanic             |