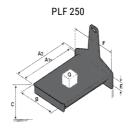

## **Tool characteristics**

| - 10-01     |                     |                           |     |     |     |     |     |     |    |    |    |    |     |        |
|-------------|---------------------|---------------------------|-----|-----|-----|-----|-----|-----|----|----|----|----|-----|--------|
| Tool 250 kg | Attachment capacity | Center of gravity of load | A1  | A2  | В   | ŀ   | 31  | C   | D  | E  | ET | E2 | F   | Weight |
|             | kg                  | mm                        | mm  | mm  | mm  | mm  | mm  | mm  | mm | mm | mm | mm | mm  | kg     |
| EPE 250     | 250                 | 250                       | 500 | 515 | 40  | -   | -   | 270 | -  | -  | -  | -  | 320 | 21     |
| FA 250      | 250                 | 250                       | 500 | 540 | -   | 230 | 650 | 50  | 50 | 20 | -  | -  | 680 | 33     |
| PLF 250     | 200                 | 300                       | 620 | 635 | 500 | -   | -   | 280 | -  | 88 | -  | -  | 630 | 40     |
| POT 250     | 150                 | 400                       | 425 | 440 | 50  |     |     | 170 |    | -  | -  |    | 320 | 22     |

## Tools