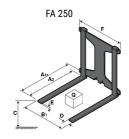

## **Tool characteristics**

| - 10-01     |                     |                           |     |     |     |     |     |     |    |    |    |    |     |        |
|-------------|---------------------|---------------------------|-----|-----|-----|-----|-----|-----|----|----|----|----|-----|--------|
| Tool 250 kg | Attachment capacity | Center of gravity of load | A1  | A2  | В   | ŀ   | 31  | C   | D  | E  | ET | E2 | F   | Weight |
|             | kg                  | mm                        | mm  | mm  | mm  | mm  | mm  | mm  | mm | mm | mm | mm | mm  | kg     |
| EPE 250     | 250                 | 250                       | 500 | 515 | 40  | -   | -   | 270 | -  | -  | -  | -  | 320 | 21     |
| FA 250      | 250                 | 250                       | 500 | 540 | -   | 230 | 650 | 50  | 50 | 20 | -  | -  | 680 | 33     |
| PLF 250     | 200                 | 300                       | 620 | 635 | 500 | -   | -   | 280 | -  | 88 | -  | -  | 630 | 40     |
| POT 250     | 150                 | 400                       | 425 | 440 | 50  |     |     | 170 |    | -  | -  |    | 320 | 22     |

## Tools