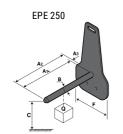

## **Tool characteristics**

| - 10-01     |                     |                           |     |     | _   |     |     |     |    |    |    |    |     |        |
|-------------|---------------------|---------------------------|-----|-----|-----|-----|-----|-----|----|----|----|----|-----|--------|
| Tool 250 kg | Attachment capacity | Center of gravity of load | A1  | A2  | В   | ŀ   | 31  | C   | D  | E  | ET | E2 | F   | Weight |
|             | kg                  | mm                        | mm  | mm  | mm  | mm  | mm  | mm  | mm | mm | mm | mm | mm  | kg     |
| EPE 250     | 250                 | 250                       | 500 | 515 | 40  | -   | -   | 270 | -  | -  | -  | -  | 320 | 21     |
| FA 250      | 250                 | 250                       | 500 | 540 | -   | 230 | 650 | 50  | 50 | 20 | -  | -  | 680 | 33     |
| PLF 250     | 200                 | 300                       | 620 | 635 | 500 | -   | -   | 280 | -  | 88 | -  | -  | 630 | 40     |
| POT 250     | 150                 | 400                       | 425 | 440 | 50  |     |     | 170 |    | -  | -  |    | 320 | 22     |