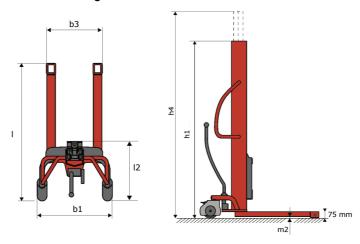

# **KLEOS HM 250 D18**

|      | Technical characteristics        |    | Metric              |
|------|----------------------------------|----|---------------------|
| 1.1  | Manufacturer                     |    | Manitou             |
| 1.2  | Model Name                       |    | HM 250 D18          |
| 1.3  | Power source                     |    | Manual              |
| 1.4  | Operator type                    |    | Pedestrian          |
| 1.5  | Max. capacity                    | Q  | 250 kg              |
| 1.6  | Load center of gravity           | С  | 250 mm              |
|      | Weight                           |    |                     |
| 2.1  | Overall weight without tools     |    | 110 kg              |
|      | Wheels                           |    |                     |
| 3.1  | Tires type                       |    | Nylon               |
| 3.2  | Dimensions of front wheels       |    | 2x (75x65)          |
| 3.3  | Dimensions of rear wheels        |    | 2x (150x50)         |
|      | Dimensions                       |    |                     |
| 4.2  | Mast lowered height              | h1 | 1585 mm             |
| 4.5  | Mast extended height             | h4 | 2475 mm             |
| 4.19 | Overall length                   | I1 | 1032 mm             |
| 4.20 | Length to face of forks          | 12 | 571 mm              |
| 4.21 | Overall width                    | b1 | 710 mm              |
| 4.25 | Fork spread                      | b5 | 529 mm              |
|      | Performances                     |    |                     |
| 5.2  | Lifting speed (laden / unladen)  |    | 0.10 m/s / 0.10 m/s |
| 5.3  | Lowering speed (laden / unladen) |    | 0.10 m/s / 0.10 m/s |
| 5.11 | Parking brake                    |    | Mecanic             |

## Kleos HM 250 D18 - Dimensional drawing