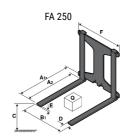

## **Tool characteristics**

| - 10-01     |                     |                           |     |     | _   |     |     |     |    |    |    |    |     |        |
|-------------|---------------------|---------------------------|-----|-----|-----|-----|-----|-----|----|----|----|----|-----|--------|
| Tool 250 kg | Attachment capacity | Center of gravity of load | A1  | A2  | В   | ŀ   | 31  | C   | D  | E  | ET | E2 | F   | Weight |
|             | kg                  | mm                        | mm  | mm  | mm  | mm  | mm  | mm  | mm | mm | mm | mm | mm  | kg     |
| EPE 250     | 250                 | 250                       | 500 | 515 | 40  | -   | -   | 270 | -  | -  | -  | -  | 320 | 21     |
| FA 250      | 250                 | 250                       | 500 | 540 | -   | 230 | 650 | 50  | 50 | 20 | -  | -  | 680 | 33     |
| PLF 250     | 200                 | 300                       | 620 | 635 | 500 | -   | -   | 280 | -  | 88 | -  | -  | 630 | 40     |
| POT 250     | 150                 | 400                       | 425 | 440 | 50  |     |     | 170 |    | -  | -  |    | 320 | 22     |