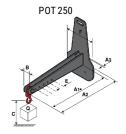

## **Tool characteristics**

| - 10-01     |                     |                           |     |     | _   |     |     |     |    |    |    |    |     |        |
|-------------|---------------------|---------------------------|-----|-----|-----|-----|-----|-----|----|----|----|----|-----|--------|
| Tool 250 kg | Attachment capacity | Center of gravity of load | A1  | A2  | В   | ŀ   | 31  | C   | D  | E  | ET | E2 | F   | Weight |
|             | kg                  | mm                        | mm  | mm  | mm  | mm  | mm  | mm  | mm | mm | mm | mm | mm  | kg     |
| EPE 250     | 250                 | 250                       | 500 | 515 | 40  | -   | -   | 270 | -  | -  | -  | -  | 320 | 21     |
| FA 250      | 250                 | 250                       | 500 | 540 | -   | 230 | 650 | 50  | 50 | 20 | -  | -  | 680 | 33     |
| PLF 250     | 200                 | 300                       | 620 | 635 | 500 | -   | -   | 280 | -  | 88 | -  | -  | 630 | 40     |
| POT 250     | 150                 | 400                       | 425 | 440 | 50  |     |     | 170 |    | -  | -  |    | 320 | 22     |

## Tools