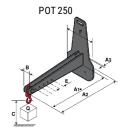

## **Tool characteristics**

| - 10-01     |                     |                           |     |     |     |     |     |     |    |    |    |    |     |        |
|-------------|---------------------|---------------------------|-----|-----|-----|-----|-----|-----|----|----|----|----|-----|--------|
| Tool 250 kg | Attachment capacity | Center of gravity of load | A1  | A2  | В   | ŀ   | 31  | C   | D  | E  | ET | E2 | F   | Weight |
|             | kg                  | mm                        | mm  | mm  | mm  | mm  | mm  | mm  | mm | mm | mm | mm | mm  | kg     |
| EPE 250     | 250                 | 250                       | 500 | 515 | 40  | -   | -   | 270 | -  | -  | -  | -  | 320 | 21     |
| FA 250      | 250                 | 250                       | 500 | 540 | -   | 230 | 650 | 50  | 50 | 20 | -  | -  | 680 | 33     |
| PLF 250     | 200                 | 300                       | 620 | 635 | 500 | -   | -   | 280 | -  | 88 | -  | -  | 630 | 40     |
| POT 250     | 150                 | 400                       | 425 | 440 | 50  |     |     | 170 |    | -  | -  |    | 320 | 22     |

## Tools