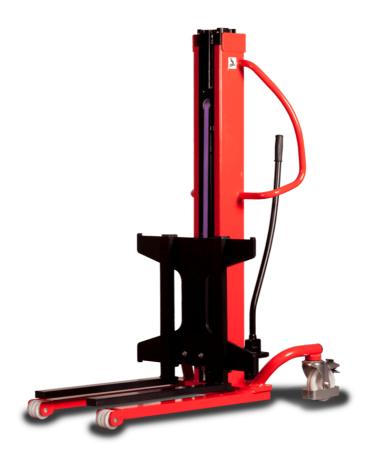

# **KLEOS HM 250 D18**

|      |                                  |    | , , ,               |
|------|----------------------------------|----|---------------------|
|      | Technical characteristics        |    | Metric              |
| 1.1  | Manufacturer                     |    | Manitou             |
| 1.2  | Model Name                       |    | HM 250 D18          |
| 1.3  | Power source                     |    | Manual              |
| 1.4  | Operator type                    |    | Pedestrian          |
| 1.5  | Max. capacity                    | Q  | 250 kg              |
| 1.6  | Load center of gravity           | c  | 250 mm              |
|      | Weight                           |    |                     |
| 2.1  | Overall weight without tools     |    | 110 kg              |
|      | Wheels                           |    |                     |
| 3.1  | Tires type                       |    | Nylon               |
| 3.2  | Dimensions of front wheels       |    | 2x (75x65)          |
| 3.3  | Dimensions of rear wheels        |    | 2x (150x50)         |
|      | Dimensions                       |    |                     |
| 4.2  | Mast lowered height              | h1 | 1585 mm             |
| 4.5  | Mast extended height             | h4 | 2475 mm             |
| 4.19 | Overall length                   | I1 | 1032 mm             |
| 4.20 | Length to face of forks          | 12 | 571 mm              |
| 4.21 | Overall width                    | b1 | 710 mm              |
| 4.25 | Fork spread                      | b5 | 529 mm              |
|      | Performances                     |    |                     |
| 5.2  | Lifting speed (laden / unladen)  |    | 0.10 m/s / 0.10 m/s |
| 5.3  | Lowering speed (laden / unladen) |    | 0.10 m/s / 0.10 m/s |
| 5.11 | Parking brake                    |    | Mecanic             |