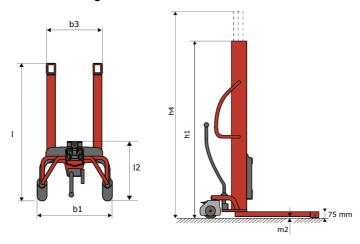

# **KLEOS HM 250 D18**

|      |                                  |    | , , ,               |
|------|----------------------------------|----|---------------------|
|      | Technical characteristics        |    | Metric              |
| 1.1  | Manufacturer                     |    | Manitou             |
| 1.2  | Model Name                       |    | HM 250 D18          |
| 1.3  | Power source                     |    | Manual              |
| 1.4  | Operator type                    |    | Pedestrian          |
| 1.5  | Max. capacity                    | Q  | 250 kg              |
| 1.6  | Load center of gravity           | c  | 250 mm              |
|      | Weight                           |    |                     |
| 2.1  | Overall weight without tools     |    | 110 kg              |
|      | Wheels                           |    |                     |
| 3.1  | Tires type                       |    | Nylon               |
| 3.2  | Dimensions of front wheels       |    | 2x (75x65)          |
| 3.3  | Dimensions of rear wheels        |    | 2x (150x50)         |
|      | Dimensions                       |    |                     |
| 4.2  | Mast lowered height              | h1 | 1585 mm             |
| 4.5  | Mast extended height             | h4 | 2475 mm             |
| 4.19 | Overall length                   | I1 | 1032 mm             |
| 4.20 | Length to face of forks          | 12 | 571 mm              |
| 4.21 | Overall width                    | b1 | 710 mm              |
| 4.25 | Fork spread                      | b5 | 529 mm              |
|      | Performances                     |    |                     |
| 5.2  | Lifting speed (laden / unladen)  |    | 0.10 m/s / 0.10 m/s |
| 5.3  | Lowering speed (laden / unladen) |    | 0.10 m/s / 0.10 m/s |
| 5.11 | Parking brake                    |    | Mecanic             |

## Kleos HM 250 D18 - Dimensional drawing