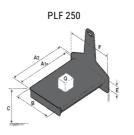

## **Tool characteristics**

| - 10-01     |                     |                           |     |     |     |     |     |     |    |    |    |    |     |        |
|-------------|---------------------|---------------------------|-----|-----|-----|-----|-----|-----|----|----|----|----|-----|--------|
| Tool 250 kg | Attachment capacity | Center of gravity of load | A1  | A2  | В   | ŀ   | 31  | C   | D  | E  | ET | E2 | F   | Weight |
|             | kg                  | mm                        | mm  | mm  | mm  | mm  | mm  | mm  | mm | mm | mm | mm | mm  | kg     |
| EPE 250     | 250                 | 250                       | 500 | 515 | 40  | -   | -   | 270 | -  | -  | -  | -  | 320 | 21     |
| FA 250      | 250                 | 250                       | 500 | 540 | -   | 230 | 650 | 50  | 50 | 20 | -  | -  | 680 | 33     |
| PLF 250     | 200                 | 300                       | 620 | 635 | 500 | -   | -   | 280 | -  | 88 | -  | -  | 630 | 40     |
| POT 250     | 150                 | 400                       | 425 | 440 | 50  |     |     | 170 |    | -  | -  |    | 320 | 22     |

## Tools