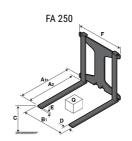

## **Tool characteristics**

| - 10-01     |                     |                           |     |     |     |     |     |     |    |    |    |    |     |        |
|-------------|---------------------|---------------------------|-----|-----|-----|-----|-----|-----|----|----|----|----|-----|--------|
| Tool 250 kg | Attachment capacity | Center of gravity of load | A1  | A2  | В   | ŀ   | 31  | C   | D  | E  | ET | E2 | F   | Weight |
|             | kg                  | mm                        | mm  | mm  | mm  | mm  | mm  | mm  | mm | mm | mm | mm | mm  | kg     |
| EPE 250     | 250                 | 250                       | 500 | 515 | 40  | -   | -   | 270 | -  | -  | -  | -  | 320 | 21     |
| FA 250      | 250                 | 250                       | 500 | 540 | -   | 230 | 650 | 50  | 50 | 20 | -  | -  | 680 | 33     |
| PLF 250     | 200                 | 300                       | 620 | 635 | 500 | -   | -   | 280 | -  | 88 | -  | -  | 630 | 40     |
| POT 250     | 150                 | 400                       | 425 | 440 | 50  |     |     | 170 |    | -  | -  |    | 320 | 22     |

## Tools