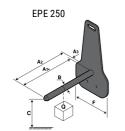

## **Tool characteristics**

| - 10-01     |                     |                           |     |     |     |     |     |     |    |    |    |    |     |        |
|-------------|---------------------|---------------------------|-----|-----|-----|-----|-----|-----|----|----|----|----|-----|--------|
| Tool 250 kg | Attachment capacity | Center of gravity of load | A1  | A2  | В   | ŀ   | 31  | C   | D  | E  | ET | E2 | F   | Weight |
|             | kg                  | mm                        | mm  | mm  | mm  | mm  | mm  | mm  | mm | mm | mm | mm | mm  | kg     |
| EPE 250     | 250                 | 250                       | 500 | 515 | 40  | -   | -   | 270 | -  | -  | -  | -  | 320 | 21     |
| FA 250      | 250                 | 250                       | 500 | 540 | -   | 230 | 650 | 50  | 50 | 20 | -  | -  | 680 | 33     |
| PLF 250     | 200                 | 300                       | 620 | 635 | 500 | -   | -   | 280 | -  | 88 | -  | -  | 630 | 40     |
| POT 250     | 150                 | 400                       | 425 | 440 | 50  |     |     | 170 |    | -  | -  |    | 320 | 22     |

## Tools