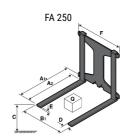

### **Tool characteristics**

| Tool 250 kg | Attachment capacity | Center of gravity of load | A1  | A2  | В   | E   | 31  | С   | D  | E  | E1 | E2 | F   | Weight |
|-------------|---------------------|---------------------------|-----|-----|-----|-----|-----|-----|----|----|----|----|-----|--------|
|             | kg                  | mm                        | mm  | mm  | mm  | mm  | mm  | mm  | mm | mm | mm | mm | mm  | kg     |
| EPE 250     | 250                 | 250                       | 500 | 515 | 40  | -   | -   | 270 | -  | -  | -  | -  | 320 | 21     |
| FA 250      | 250                 | 250                       | 500 | 540 | -   | 230 | 650 | 50  | 50 | 20 | -  | -  | 680 | 33     |
| PLF 250     | 200                 | 300                       | 620 | 635 | 500 | -   |     | 280 | -  | 88 |    |    | 630 | 40     |
| POT 250     | 150                 | 400                       | 425 | 440 | 50  | -   | -   | 170 | -  | -  | -  | -  | 320 | 22     |

## Tools