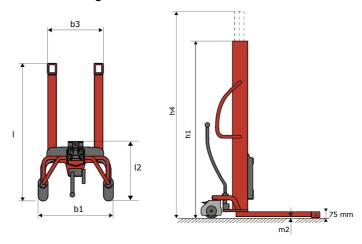

#### Kleos HM 250 D18 - Dimensional drawing

# **KLEOS HM 250 D18**

|      |                                  |    | ,                   |
|------|----------------------------------|----|---------------------|
|      | Technical characteristics        |    | Metric              |
| 1.1  | Manufacturer                     |    | Manitou             |
| 1.2  | Model Name                       |    | HM 250 D18          |
| 1.3  | Power source                     |    | Manual              |
| 1.4  | Operator type                    |    | Pedestrian          |
| 1.5  | Max. capacity                    | Q  | 250 kg              |
| 1.6  | Load center of gravity           | c  | 250 mm              |
|      | Weight                           |    |                     |
| 2.1  | Overall weight without tools     |    | 110 kg              |
|      | Wheels                           |    |                     |
| 3.1  | Tires type                       |    | Nylon               |
| 3.2  | Dimensions of front wheels       |    | 2x (75x65)          |
| 3.3  | Dimensions of rear wheels        |    | 2x (150x50)         |
|      | Dimensions                       |    |                     |
| 4.2  | Mast lowered height              | h1 | 1585 mm             |
| 4.5  | Mast extended height             | h4 | 2475 mm             |
| 4.19 | Overall length                   | l1 | 1032 mm             |
| 4.20 | Length to face of forks          | 12 | 571 mm              |
| 4.21 | Overall width                    | b1 | 710 mm              |
| 4.25 | Fork spread                      | b5 | 529 mm              |
|      | Performances                     |    |                     |
| 5.2  | Lifting speed (laden / unladen)  |    | 0.10 m/s / 0.10 m/s |
| 5.3  | Lowering speed (laden / unladen) |    | 0.10 m/s / 0.10 m/s |
| 5.11 | Parking brake                    |    | Mecanic             |