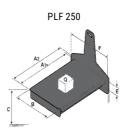

### **Tool characteristics**

| Tool 250 kg | Attachment capacity | Center of gravity of load | A1  | A2  | В   | E   | 31  | С   | D  | E  | E1 | E2 | F   | Weight |
|-------------|---------------------|---------------------------|-----|-----|-----|-----|-----|-----|----|----|----|----|-----|--------|
|             | kg                  | mm                        | mm  | mm  | mm  | mm  | mm  | mm  | mm | mm | mm | mm | mm  | kg     |
| EPE 250     | 250                 | 250                       | 500 | 515 | 40  | -   | -   | 270 | -  | -  | -  | -  | 320 | 21     |
| FA 250      | 250                 | 250                       | 500 | 540 | -   | 230 | 650 | 50  | 50 | 20 | -  | -  | 680 | 33     |
| PLF 250     | 200                 | 300                       | 620 | 635 | 500 | -   |     | 280 | -  | 88 |    |    | 630 | 40     |
| POT 250     | 150                 | 400                       | 425 | 440 | 50  | -   | -   | 170 | -  | -  | -  | -  | 320 | 22     |

## Tools