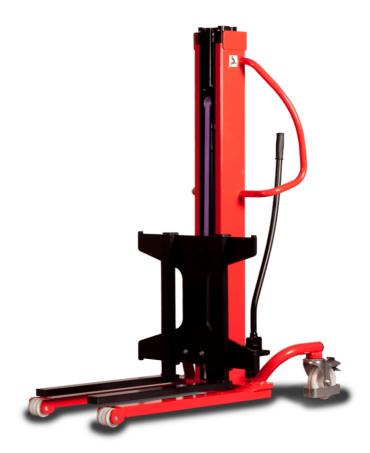

# **KLEOS HM 250 D18**

|      |                                  |    | ,                   |
|------|----------------------------------|----|---------------------|
|      | Technical characteristics        |    | Metric              |
| 1.1  | Manufacturer                     |    | Manitou             |
| 1.2  | Model Name                       |    | HM 250 D18          |
| 1.3  | Power source                     |    | Manual              |
| 1.4  | Operator type                    |    | Pedestrian          |
| 1.5  | Max. capacity                    | Q  | 250 kg              |
| 1.6  | Load center of gravity           | c  | 250 mm              |
|      | Weight                           |    |                     |
| 2.1  | Overall weight without tools     |    | 110 kg              |
|      | Wheels                           |    |                     |
| 3.1  | Tires type                       |    | Nylon               |
| 3.2  | Dimensions of front wheels       |    | 2x (75x65)          |
| 3.3  | Dimensions of rear wheels        |    | 2x (150x50)         |
|      | Dimensions                       |    |                     |
| 4.2  | Mast lowered height              | h1 | 1585 mm             |
| 4.5  | Mast extended height             | h4 | 2475 mm             |
| 4.19 | Overall length                   | l1 | 1032 mm             |
| 4.20 | Length to face of forks          | 12 | 571 mm              |
| 4.21 | Overall width                    | b1 | 710 mm              |
| 4.25 | Fork spread                      | b5 | 529 mm              |
|      | Performances                     |    |                     |
| 5.2  | Lifting speed (laden / unladen)  |    | 0.10 m/s / 0.10 m/s |
| 5.3  | Lowering speed (laden / unladen) |    | 0.10 m/s / 0.10 m/s |
| 5.11 | Parking brake                    |    | Mecanic             |