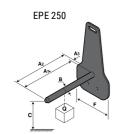

### **Tool characteristics**

| Tool 250 kg | Attachment capacity | Center of gravity of load | A1  | A2  | В   | E   | 31  | С   | D  | E  | E1 | E2 | F   | Weight |
|-------------|---------------------|---------------------------|-----|-----|-----|-----|-----|-----|----|----|----|----|-----|--------|
|             | kg                  | mm                        | mm  | mm  | mm  | mm  | mm  | mm  | mm | mm | mm | mm | mm  | kg     |
| EPE 250     | 250                 | 250                       | 500 | 515 | 40  | -   | -   | 270 | -  | -  | -  | -  | 320 | 21     |
| FA 250      | 250                 | 250                       | 500 | 540 | -   | 230 | 650 | 50  | 50 | 20 | -  | -  | 680 | 33     |
| PLF 250     | 200                 | 300                       | 620 | 635 | 500 | -   |     | 280 | -  | 88 |    |    | 630 | 40     |
| POT 250     | 150                 | 400                       | 425 | 440 | 50  | -   | -   | 170 | -  | -  | -  | -  | 320 | 22     |

## Tools