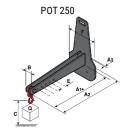

### **Tool characteristics**

| Tool 250 kg | Attachment capacity | Center of gravity of load | A1  | A2  | В   | E   | 31  | С   | D  | E  | E1 | E2 | F   | Weight |
|-------------|---------------------|---------------------------|-----|-----|-----|-----|-----|-----|----|----|----|----|-----|--------|
|             | kg                  | mm                        | mm  | mm  | mm  | mm  | mm  | mm  | mm | mm | mm | mm | mm  | kg     |
| EPE 250     | 250                 | 250                       | 500 | 515 | 40  | -   | -   | 270 | -  | -  | -  | -  | 320 | 21     |
| FA 250      | 250                 | 250                       | 500 | 540 | -   | 230 | 650 | 50  | 50 | 20 | -  | -  | 680 | 33     |
| PLF 250     | 200                 | 300                       | 620 | 635 | 500 | -   |     | 280 | -  | 88 |    |    | 630 | 40     |
| POT 250     | 150                 | 400                       | 425 | 440 | 50  | -   | -   | 170 | -  | -  | -  | -  | 320 | 22     |

## Tools