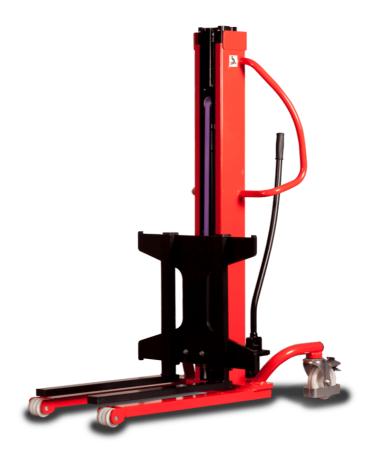

# **KLEOS HM 250 D18**

|      |                                  |    | ,                   |
|------|----------------------------------|----|---------------------|
|      | Technical characteristics        |    | Metric              |
| 1.1  | Manufacturer                     |    | Manitou             |
| 1.2  | Model Name                       |    | HM 250 D18          |
| 1.3  | Power source                     |    | Manual              |
| 1.4  | Operator type                    |    | Pedestrian          |
| 1.5  | Max. capacity                    | Q  | 250 kg              |
| 1.6  | Load center of gravity           | С  | 250 mm              |
|      | Weight                           |    |                     |
| 2.1  | Overall weight without tools     |    | 110 kg              |
|      | Wheels                           |    |                     |
| 3.1  | Tires type                       |    | Nylon               |
| 3.2  | Dimensions of front wheels       |    | 2x (75x65)          |
| 3.3  | Dimensions of rear wheels        |    | 2x (150x50)         |
|      | Dimensions                       |    |                     |
| 4.2  | Mast lowered height              | h1 | 1585 mm             |
| 4.5  | Mast extended height             | h4 | 2475 mm             |
| 4.19 | Overall length                   | I1 | 1032 mm             |
| 4.20 | Length to face of forks          | 12 | 571 mm              |
| 4.21 | Overall width                    | b1 | 710 mm              |
| 4.25 | Fork spread                      | b5 | 529 mm              |
|      | Performances                     |    |                     |
| 5.2  | Lifting speed (laden / unladen)  |    | 0.10 m/s / 0.10 m/s |
| 5.3  | Lowering speed (laden / unladen) |    | 0.10 m/s / 0.10 m/s |
| 5.11 | Parking brake                    |    | Mecanic             |