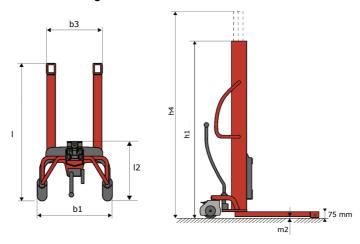

## Kleos HM 250 D18 - Dimensional drawing

# **KLEOS HM 250 D18**

|      |                                  |    | ,                   |
|------|----------------------------------|----|---------------------|
|      | Technical characteristics        |    | Metric              |
| 1.1  | Manufacturer                     |    | Manitou             |
| 1.2  | Model Name                       |    | HM 250 D18          |
| 1.3  | Power source                     |    | Manual              |
| 1.4  | Operator type                    |    | Pedestrian          |
| 1.5  | Max. capacity                    | Q  | 250 kg              |
| 1.6  | Load center of gravity           | С  | 250 mm              |
|      | Weight                           |    |                     |
| 2.1  | Overall weight without tools     |    | 110 kg              |
|      | Wheels                           |    |                     |
| 3.1  | Tires type                       |    | Nylon               |
| 3.2  | Dimensions of front wheels       |    | 2x (75x65)          |
| 3.3  | Dimensions of rear wheels        |    | 2x (150x50)         |
|      | Dimensions                       |    |                     |
| 4.2  | Mast lowered height              | h1 | 1585 mm             |
| 4.5  | Mast extended height             | h4 | 2475 mm             |
| 4.19 | Overall length                   | I1 | 1032 mm             |
| 4.20 | Length to face of forks          | 12 | 571 mm              |
| 4.21 | Overall width                    | b1 | 710 mm              |
| 4.25 | Fork spread                      | b5 | 529 mm              |
|      | Performances                     |    |                     |
| 5.2  | Lifting speed (laden / unladen)  |    | 0.10 m/s / 0.10 m/s |
| 5.3  | Lowering speed (laden / unladen) |    | 0.10 m/s / 0.10 m/s |
| 5.11 | Parking brake                    |    | Mecanic             |