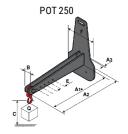

## **Tool characteristics**

| - 10-01     |                     |                           |     |     |     |     | -   | _   |    | _  |    |    |     |        |
|-------------|---------------------|---------------------------|-----|-----|-----|-----|-----|-----|----|----|----|----|-----|--------|
| Tool 250 kg | Attachment capacity | Center of gravity of load | A1  | A2  | В   | ŀ   | 31  | C   | D  | E  | ET | E2 | F   | Weight |
|             | kg                  | mm                        | mm  | mm  | mm  | mm  | mm  | mm  | mm | mm | mm | mm | mm  | kg     |
| EPE 250     | 250                 | 250                       | 500 | 515 | 40  | -   | -   | 270 | -  | -  | -  | -  | 320 | 21     |
| FA 250      | 250                 | 250                       | 500 | 540 | -   | 230 | 650 | 50  | 50 | 20 | -  | -  | 680 | 33     |
| PLF 250     | 200                 | 300                       | 620 | 635 | 500 | -   | -   | 280 | -  | 88 | -  | -  | 630 | 40     |
| POT 250     | 150                 | 400                       | 425 | 440 | 50  |     |     | 170 |    | -  | -  |    | 320 | 22     |

## Tools