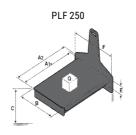

## **Tool characteristics**

| - 10-01     |                     |                           |     |     |     |     | -   | _   |    | _  |    |    |     |        |
|-------------|---------------------|---------------------------|-----|-----|-----|-----|-----|-----|----|----|----|----|-----|--------|
| Tool 250 kg | Attachment capacity | Center of gravity of load | A1  | A2  | В   | ŀ   | 31  | C   | D  | E  | ET | E2 | F   | Weight |
|             | kg                  | mm                        | mm  | mm  | mm  | mm  | mm  | mm  | mm | mm | mm | mm | mm  | kg     |
| EPE 250     | 250                 | 250                       | 500 | 515 | 40  | -   | -   | 270 | -  | -  | -  | -  | 320 | 21     |
| FA 250      | 250                 | 250                       | 500 | 540 | -   | 230 | 650 | 50  | 50 | 20 | -  | -  | 680 | 33     |
| PLF 250     | 200                 | 300                       | 620 | 635 | 500 | -   | -   | 280 | -  | 88 | -  | -  | 630 | 40     |
| POT 250     | 150                 | 400                       | 425 | 440 | 50  |     |     | 170 |    | -  | -  |    | 320 | 22     |

## Tools