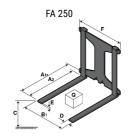

## **Tool characteristics**

| - 10-01     |                     |                           |     |     |     |     | -   | _   |    | _  |    |    |     |        |
|-------------|---------------------|---------------------------|-----|-----|-----|-----|-----|-----|----|----|----|----|-----|--------|
| Tool 250 kg | Attachment capacity | Center of gravity of load | A1  | A2  | В   | ŀ   | 31  | C   | D  | E  | ET | E2 | F   | Weight |
|             | kg                  | mm                        | mm  | mm  | mm  | mm  | mm  | mm  | mm | mm | mm | mm | mm  | kg     |
| EPE 250     | 250                 | 250                       | 500 | 515 | 40  | -   | -   | 270 | -  | -  | -  | -  | 320 | 21     |
| FA 250      | 250                 | 250                       | 500 | 540 | -   | 230 | 650 | 50  | 50 | 20 | -  | -  | 680 | 33     |
| PLF 250     | 200                 | 300                       | 620 | 635 | 500 | -   | -   | 280 | -  | 88 | -  | -  | 630 | 40     |
| POT 250     | 150                 | 400                       | 425 | 440 | 50  |     |     | 170 |    | -  | -  |    | 320 | 22     |

## Tools