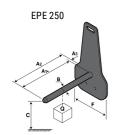

## **Tool characteristics**

| - 10-01     |                     |                           |     |     |     |     | -   | _   |    | _  |    |    |     |        |
|-------------|---------------------|---------------------------|-----|-----|-----|-----|-----|-----|----|----|----|----|-----|--------|
| Tool 250 kg | Attachment capacity | Center of gravity of load | A1  | A2  | В   | ŀ   | 31  | C   | D  | E  | ET | E2 | F   | Weight |
|             | kg                  | mm                        | mm  | mm  | mm  | mm  | mm  | mm  | mm | mm | mm | mm | mm  | kg     |
| EPE 250     | 250                 | 250                       | 500 | 515 | 40  | -   | -   | 270 | -  | -  | -  | -  | 320 | 21     |
| FA 250      | 250                 | 250                       | 500 | 540 | -   | 230 | 650 | 50  | 50 | 20 | -  | -  | 680 | 33     |
| PLF 250     | 200                 | 300                       | 620 | 635 | 500 | -   | -   | 280 | -  | 88 | -  | -  | 630 | 40     |
| POT 250     | 150                 | 400                       | 425 | 440 | 50  |     |     | 170 |    | -  | -  |    | 320 | 22     |

## Tools