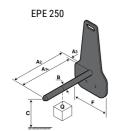

### **Tool characteristics**

| Tool 250 kg | Attachment capacity | Center of gravity of load | A1  | A2  | В   | E   | 31  | С   | D  | E  | E1 | E2 | F   | Weight |
|-------------|---------------------|---------------------------|-----|-----|-----|-----|-----|-----|----|----|----|----|-----|--------|
|             | kg                  | mm                        | mm  | mm  | mm  | mm  | mm  | mm  | mm | mm | mm | mm | mm  | kg     |
| EPE 250     | 250                 | 250                       | 500 | 515 | 40  | -   | -   | 270 | -  | -  | -  | -  | 320 | 21     |
| FA 250      | 250                 | 250                       | 500 | 540 | -   | 230 | 650 | 50  | 50 | 20 | -  | -  | 680 | 33     |
| PLF 250     | 200                 | 300                       | 620 | 635 | 500 | -   |     | 280 | -  | 88 | -  | -  | 630 | 40     |
| POT 250     | 150                 | 400                       | 425 | 440 | 50  |     |     | 170 | -  | -  |    | -  | 320 | 22     |

## Tools