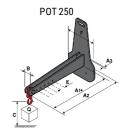

### **Tool characteristics**

| Tool 250 kg | Attachment capacity | Center of gravity of load | A1  | A2  | В   | E   | 31  | С   | D  | E  | E1 | E2 | F   | Weight |
|-------------|---------------------|---------------------------|-----|-----|-----|-----|-----|-----|----|----|----|----|-----|--------|
|             | kg                  | mm                        | mm  | mm  | mm  | mm  | mm  | mm  | mm | mm | mm | mm | mm  | kg     |
| EPE 250     | 250                 | 250                       | 500 | 515 | 40  | -   | -   | 270 | -  | -  | -  | -  | 320 | 21     |
| FA 250      | 250                 | 250                       | 500 | 540 | -   | 230 | 650 | 50  | 50 | 20 | -  | -  | 680 | 33     |
| PLF 250     | 200                 | 300                       | 620 | 635 | 500 | -   |     | 280 | -  | 88 | -  | -  | 630 | 40     |
| POT 250     | 150                 | 400                       | 425 | 440 | 50  |     |     | 170 | -  | -  |    | -  | 320 | 22     |