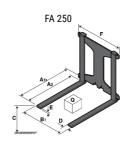

### **Tool characteristics**

| Tool 250 kg | Attachment capacity | Center of gravity of load | A1  | A2  | В   | E   | 31  | С   | D  | E  | E1 | E2 | F   | Weight |
|-------------|---------------------|---------------------------|-----|-----|-----|-----|-----|-----|----|----|----|----|-----|--------|
|             | kg                  | mm                        | mm  | mm  | mm  | mm  | mm  | mm  | mm | mm | mm | mm | mm  | kg     |
| EPE 250     | 250                 | 250                       | 500 | 515 | 40  | -   | -   | 270 | -  | -  | -  | -  | 320 | 21     |
| FA 250      | 250                 | 250                       | 500 | 540 | -   | 230 | 650 | 50  | 50 | 20 | -  | -  | 680 | 33     |
| PLF 250     | 200                 | 300                       | 620 | 635 | 500 | -   |     | 280 | -  | 88 | -  | -  | 630 | 40     |
| POT 250     | 150                 | 400                       | 425 | 440 | 50  |     |     | 170 | -  | -  |    | -  | 320 | 22     |

## Tools