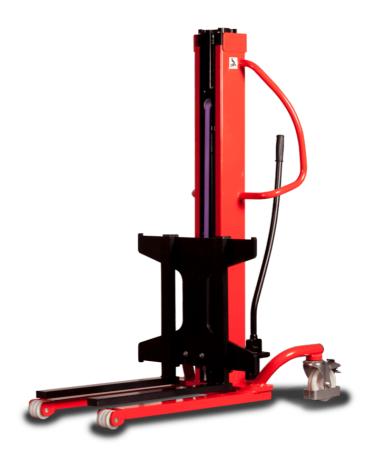

# **KLEOS HM 250 D18**

|      |                                  |    | <u>, , , , , , , , , , , , , , , , , , , </u> |
|------|----------------------------------|----|-----------------------------------------------|
|      | Technical characteristics        |    | Metric                                        |
| 1.1  | Manufacturer                     |    | Manitou                                       |
| 1.2  | Model Name                       |    | HM 250 D18                                    |
| 1.3  | Power source                     |    | Manual                                        |
| 1.4  | Operator type                    |    | Pedestrian                                    |
| 1.5  | Max. capacity                    | Q  | 250 kg                                        |
| 1.6  | Load center of gravity           | С  | 250 mm                                        |
|      | Weight                           |    |                                               |
| 2.1  | Overall weight without tools     |    | 110 kg                                        |
|      | Wheels                           |    |                                               |
| 3.1  | Tires type                       |    | Nylon                                         |
| 3.2  | Dimensions of front wheels       |    | 2x (75x65)                                    |
| 3.3  | Dimensions of rear wheels        |    | 2x (150x50)                                   |
|      | Dimensions                       |    |                                               |
| 4.2  | Mast lowered height              | h1 | 1585 mm                                       |
| 4.5  | Mast extended height             | h4 | 2475 mm                                       |
| 4.19 | Overall length                   | l1 | 1032 mm                                       |
| 4.20 | Length to face of forks          | 12 | 571 mm                                        |
| 4.21 | Overall width                    | b1 | 710 mm                                        |
| 4.25 | Fork spread                      | b5 | 529 mm                                        |
|      | Performances                     |    |                                               |
| 5.2  | Lifting speed (laden / unladen)  |    | 0.10 m/s / 0.10 m/s                           |
| 5.3  | Lowering speed (laden / unladen) |    | 0.10 m/s / 0.10 m/s                           |
| 5.11 | Parking brake                    |    | Mecanic                                       |