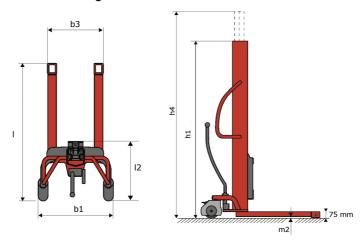

# **KLEOS HM 250 D18**

|      |                                  |    | <u>, , , , , , , , , , , , , , , , , , , </u> |
|------|----------------------------------|----|-----------------------------------------------|
|      | Technical characteristics        |    | Metric                                        |
| 1.1  | Manufacturer                     |    | Manitou                                       |
| 1.2  | Model Name                       |    | HM 250 D18                                    |
| 1.3  | Power source                     |    | Manual                                        |
| 1.4  | Operator type                    |    | Pedestrian                                    |
| 1.5  | Max. capacity                    | Q  | 250 kg                                        |
| 1.6  | Load center of gravity           | С  | 250 mm                                        |
|      | Weight                           |    |                                               |
| 2.1  | Overall weight without tools     |    | 110 kg                                        |
|      | Wheels                           |    |                                               |
| 3.1  | Tires type                       |    | Nylon                                         |
| 3.2  | Dimensions of front wheels       |    | 2x (75x65)                                    |
| 3.3  | Dimensions of rear wheels        |    | 2x (150x50)                                   |
|      | Dimensions                       |    |                                               |
| 4.2  | Mast lowered height              | h1 | 1585 mm                                       |
| 4.5  | Mast extended height             | h4 | 2475 mm                                       |
| 4.19 | Overall length                   | l1 | 1032 mm                                       |
| 4.20 | Length to face of forks          | 12 | 571 mm                                        |
| 4.21 | Overall width                    | b1 | 710 mm                                        |
| 4.25 | Fork spread                      | b5 | 529 mm                                        |
|      | Performances                     |    |                                               |
| 5.2  | Lifting speed (laden / unladen)  |    | 0.10 m/s / 0.10 m/s                           |
| 5.3  | Lowering speed (laden / unladen) |    | 0.10 m/s / 0.10 m/s                           |
| 5.11 | Parking brake                    |    | Mecanic                                       |

### Kleos HM 250 D18 - Dimensional drawing