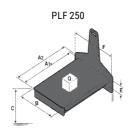

### **Tool characteristics**

| Tool 250 kg | Attachment capacity | Center of gravity of load | A1  | A2  | В   | E   | 31  | С   | D  | E  | E1 | E2 | F   | Weight |
|-------------|---------------------|---------------------------|-----|-----|-----|-----|-----|-----|----|----|----|----|-----|--------|
|             | kg                  | mm                        | mm  | mm  | mm  | mm  | mm  | mm  | mm | mm | mm | mm | mm  | kg     |
| EPE 250     | 250                 | 250                       | 500 | 515 | 40  | -   | -   | 270 | -  | -  | -  | -  | 320 | 21     |
| FA 250      | 250                 | 250                       | 500 | 540 | -   | 230 | 650 | 50  | 50 | 20 | -  | -  | 680 | 33     |
| PLF 250     | 200                 | 300                       | 620 | 635 | 500 | -   |     | 280 | -  | 88 | -  | -  | 630 | 40     |
| POT 250     | 150                 | 400                       | 425 | 440 | 50  |     |     | 170 | -  | -  |    | -  | 320 | 22     |