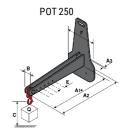

### **Tool characteristics**

| Tool 250 kg | Attachment capacity | Center of gravity of load | A1  | A2  | В   | E   | 31  | С   | D  | E  | E1 | E2 | F   | Weight |
|-------------|---------------------|---------------------------|-----|-----|-----|-----|-----|-----|----|----|----|----|-----|--------|
|             | kg                  | mm                        | mm  | mm  | mm  | mm  | mm  | mm  | mm | mm | mm | mm | mm  | kg     |
| EPE 250     | 250                 | 250                       | 500 | 515 | 40  | -   | -   | 270 | -  | -  | -  | -  | 320 | 21     |
| FA 250      | 250                 | 250                       | 500 | 540 | -   | 230 | 650 | 50  | 50 | 20 | -  | -  | 680 | 33     |
| PLF 250     | 200                 | 300                       | 620 | 635 | 500 | -   |     | 280 | -  | 88 |    |    | 630 | 40     |
| POT 250     | 150                 | 400                       | 425 | 440 | 50  | -   | -   | 170 | -  | -  | -  | -  | 320 | 22     |

## Tools