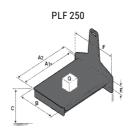

### **Tool characteristics**

| Tool 250 kg | Attachment capacity | Center of gravity of load | A1  | A2  | В   | E   | 31  | С   | D  | E  | E1 | E2 | F   | Weight |
|-------------|---------------------|---------------------------|-----|-----|-----|-----|-----|-----|----|----|----|----|-----|--------|
|             | kg                  | mm                        | mm  | mm  | mm  | mm  | mm  | mm  | mm | mm | mm | mm | mm  | kg     |
| EPE 250     | 250                 | 250                       | 500 | 515 | 40  | -   | -   | 270 | -  | -  | -  | -  | 320 | 21     |
| FA 250      | 250                 | 250                       | 500 | 540 | -   | 230 | 650 | 50  | 50 | 20 | -  | -  | 680 | 33     |
| PLF 250     | 200                 | 300                       | 620 | 635 | 500 | -   |     | 280 | -  | 88 |    |    | 630 | 40     |
| POT 250     | 150                 | 400                       | 425 | 440 | 50  | -   | -   | 170 | -  | -  | -  | -  | 320 | 22     |

## Tools