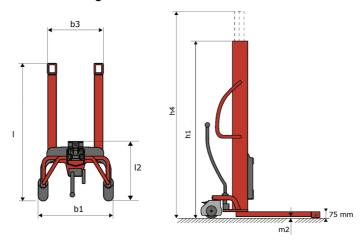

#### Kleos HM 250 D18 - Dimensional drawing

# **KLEOS HM 250 D18**

|      | Technical characteristics        |    | Metric              |
|------|----------------------------------|----|---------------------|
| 1.1  | Manufacturer                     |    | Manitou             |
| 1.2  | Model Name                       |    | HM 250 D18          |
| 1.3  | Power source                     |    | Manual              |
| 1.4  | Operator type                    |    | Pedestrian          |
| 1.5  | Max. capacity                    | Q  | 250 kg              |
| 1.6  | Load center of gravity           | c  | 250 mm              |
|      | Weight                           |    |                     |
| 2.1  | Overall weight without tools     |    | 110 kg              |
|      | Wheels                           |    |                     |
| 3.1  | Tires type                       |    | Nylon               |
| 3.2  | Dimensions of front wheels       |    | 2x (75x65)          |
| 3.3  | Dimensions of rear wheels        |    | 2x (150x50)         |
|      | Dimensions                       |    |                     |
| 4.2  | Mast lowered height              | h1 | 1585 mm             |
| 4.5  | Mast extended height             | h4 | 2475 mm             |
| 4.19 | Overall length                   | I1 | 1032 mm             |
| 4.20 | Length to face of forks          | I2 | 571 mm              |
| 4.21 | Overall width                    | b1 | 710 mm              |
| 4.25 | Fork spread                      | b5 | 529 mm              |
|      | Performances                     |    |                     |
| 5.2  | Lifting speed (laden / unladen)  |    | 0.10 m/s / 0.10 m/s |
| 5.3  | Lowering speed (laden / unladen) |    | 0.10 m/s / 0.10 m/s |
| 5.11 | Parking brake                    |    | Mecanic             |