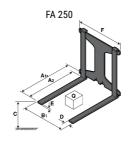

### **Tool characteristics**

| Tool 250 kg | Attachment capacity | Center of gravity of load | A1  | A2  | В   | E   | 31  | С   | D  | E  | E1 | E2 | F   | Weight |
|-------------|---------------------|---------------------------|-----|-----|-----|-----|-----|-----|----|----|----|----|-----|--------|
|             | kg                  | mm                        | mm  | mm  | mm  | mm  | mm  | mm  | mm | mm | mm | mm | mm  | kg     |
| EPE 250     | 250                 | 250                       | 500 | 515 | 40  | -   | -   | 270 | -  | -  | -  | -  | 320 | 21     |
| FA 250      | 250                 | 250                       | 500 | 540 | -   | 230 | 650 | 50  | 50 | 20 | -  | -  | 680 | 33     |
| PLF 250     | 200                 | 300                       | 620 | 635 | 500 | -   |     | 280 | -  | 88 |    |    | 630 | 40     |
| POT 250     | 150                 | 400                       | 425 | 440 | 50  | -   | -   | 170 | -  | -  | -  | -  | 320 | 22     |