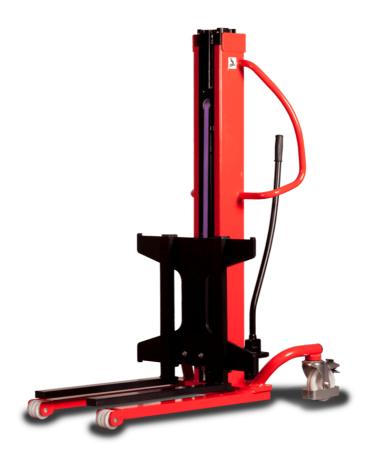

# **KLEOS HM 250 D18**

|      | Technical characteristics        |    | Metric              |
|------|----------------------------------|----|---------------------|
| 1.1  | Manufacturer                     |    | Manitou             |
| 1.2  | Model Name                       |    | HM 250 D18          |
| 1.3  | Power source                     |    | Manual              |
| 1.4  | Operator type                    |    | Pedestrian          |
| 1.5  | Max. capacity                    | Q  | 250 kg              |
| 1.6  | Load center of gravity           | c  | 250 mm              |
|      | Weight                           |    |                     |
| 2.1  | Overall weight without tools     |    | 110 kg              |
|      | Wheels                           |    |                     |
| 3.1  | Tires type                       |    | Nylon               |
| 3.2  | Dimensions of front wheels       |    | 2x (75x65)          |
| 3.3  | Dimensions of rear wheels        |    | 2x (150x50)         |
|      | Dimensions                       |    |                     |
| 4.2  | Mast lowered height              | h1 | 1585 mm             |
| 4.5  | Mast extended height             | h4 | 2475 mm             |
| 4.19 | Overall length                   | I1 | 1032 mm             |
| 4.20 | Length to face of forks          | I2 | 571 mm              |
| 4.21 | Overall width                    | b1 | 710 mm              |
| 4.25 | Fork spread                      | b5 | 529 mm              |
|      | Performances                     |    |                     |
| 5.2  | Lifting speed (laden / unladen)  |    | 0.10 m/s / 0.10 m/s |
| 5.3  | Lowering speed (laden / unladen) |    | 0.10 m/s / 0.10 m/s |
| 5.11 | Parking brake                    |    | Mecanic             |