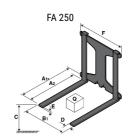

## **Tool characteristics**

| Tool 250 kg | Attachment capacity | Center of gravity of load | A1  | A2  | В   | E   | 31  | С   | D  | E  | E1 | E2 | F   | Weight |
|-------------|---------------------|---------------------------|-----|-----|-----|-----|-----|-----|----|----|----|----|-----|--------|
|             | kg                  | mm                        | mm  | mm  | mm  | mm  | mm  | mm  | mm | mm | mm | mm | mm  | kg     |
| EPE 250     | 250                 | 250                       | 500 | 515 | 40  | -   | -   | 270 | -  | -  | -  | -  | 320 | 21     |
| FA 250      | 250                 | 250                       | 500 | 540 | -   | 230 | 650 | 50  | 50 | 20 | -  | -  | 680 | 33     |
| PLF 250     | 200                 | 300                       | 620 | 635 | 500 | -   | -   | 280 | -  | 88 | -  | -  | 630 | 40     |
| POT 250     | 150                 | 400                       | 425 | 440 | 50  |     |     | 170 |    |    |    |    | 320 | 22     |

## Tools