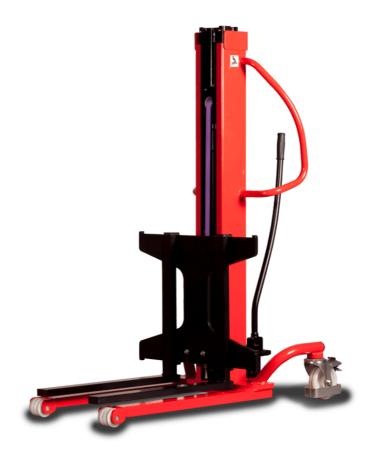

# **KLEOS HM 250 D18**

| _    | * 1 * 1 * 1 * 1 * 1 * 1 * 1 * 1 * 1 * 1 |    | W. 1                |
|------|-----------------------------------------|----|---------------------|
|      | Technical characteristics               |    | Metric              |
| 1.1  | Manufacturer                            |    | Manitou             |
| 1.2  | Model Name                              |    | HM 250 D18          |
| 1.3  | Power source                            |    | Manual              |
| 1.4  | Operator type                           |    | Pedestrian          |
| 1.5  | Max. capacity                           | Q  | 250 kg              |
| 1.6  | Load center of gravity                  | С  | 250 mm              |
|      | Weight                                  |    |                     |
| 2.1  | Overall weight without tools            |    | 110 kg              |
|      | Wheels                                  |    |                     |
| 3.1  | Tires type                              |    | Nylon               |
| 3.2  | Dimensions of front wheels              |    | 2x (75x65)          |
| 3.3  | Dimensions of rear wheels               |    | 2x (150x50)         |
|      | Dimensions                              |    |                     |
| 4.2  | Mast lowered height                     | h1 | 1585 mm             |
| 4.5  | Mast extended height                    | h4 | 2475 mm             |
| 4.19 | Overall length                          | l1 | 1032 mm             |
| 4.20 | Length to face of forks                 | 12 | 571 mm              |
| 4.21 | Overall width                           | b1 | 710 mm              |
| 4.25 | Fork spread                             | b5 | 529 mm              |
|      | Performances                            |    |                     |
| 5.2  | Lifting speed (laden / unladen)         |    | 0.10 m/s / 0.10 m/s |
| 5.3  | Lowering speed (laden / unladen)        |    | 0.10 m/s / 0.10 m/s |
| 5.11 | Parking brake                           |    | Mecanic             |