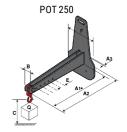

## **Tool characteristics**

| Tool 250 kg | Attachment capacity | Center of gravity of load | A1  | A2  | В   | E   | 31  | С   | D  | E  | E1 | E2 | F   | Weight |
|-------------|---------------------|---------------------------|-----|-----|-----|-----|-----|-----|----|----|----|----|-----|--------|
|             | kg                  | mm                        | mm  | mm  | mm  | mm  | mm  | mm  | mm | mm | mm | mm | mm  | kg     |
| EPE 250     | 250                 | 250                       | 500 | 515 | 40  | -   | -   | 270 | -  | -  | -  | -  | 320 | 21     |
| FA 250      | 250                 | 250                       | 500 | 540 | -   | 230 | 650 | 50  | 50 | 20 | -  | -  | 680 | 33     |
| PLF 250     | 200                 | 300                       | 620 | 635 | 500 | -   | -   | 280 | -  | 88 | -  | -  | 630 | 40     |
| POT 250     | 150                 | 400                       | 425 | 440 | 50  |     |     | 170 |    |    |    |    | 320 | 22     |

## Tools