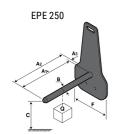

## **Tool characteristics**

| Tool 250 kg | Attachment capacity | Center of gravity of load | A1  | A2  | В   | E   | 31  | С   | D  | E  | E1 | E2 | F   | Weight |
|-------------|---------------------|---------------------------|-----|-----|-----|-----|-----|-----|----|----|----|----|-----|--------|
|             | kg                  | mm                        | mm  | mm  | mm  | mm  | mm  | mm  | mm | mm | mm | mm | mm  | kg     |
| EPE 250     | 250                 | 250                       | 500 | 515 | 40  | -   | -   | 270 | -  | -  | -  | -  | 320 | 21     |
| FA 250      | 250                 | 250                       | 500 | 540 | -   | 230 | 650 | 50  | 50 | 20 | -  | -  | 680 | 33     |
| PLF 250     | 200                 | 300                       | 620 | 635 | 500 | -   | -   | 280 | -  | 88 | -  | -  | 630 | 40     |
| POT 250     | 150                 | 400                       | 425 | 440 | 50  |     |     | 170 |    |    |    |    | 320 | 22     |

## Tools