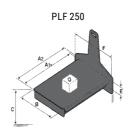

## **Tool characteristics**

| Tool 250 kg | Attachment capacity | Center of gravity of load | A1  | A2  | В   | E   | 31  | С   | D  | E  | E1 | E2 | F   | Weight |
|-------------|---------------------|---------------------------|-----|-----|-----|-----|-----|-----|----|----|----|----|-----|--------|
|             | kg                  | mm                        | mm  | mm  | mm  | mm  | mm  | mm  | mm | mm | mm | mm | mm  | kg     |
| EPE 250     | 250                 | 250                       | 500 | 515 | 40  | -   | -   | 270 | -  | -  | -  | -  | 320 | 21     |
| FA 250      | 250                 | 250                       | 500 | 540 | -   | 230 | 650 | 50  | 50 | 20 | -  | -  | 680 | 33     |
| PLF 250     | 200                 | 300                       | 620 | 635 | 500 | -   | -   | 280 | -  | 88 | -  | -  | 630 | 40     |
| POT 250     | 150                 | 400                       | 425 | 440 | 50  |     |     | 170 |    |    |    |    | 320 | 22     |

## Tools