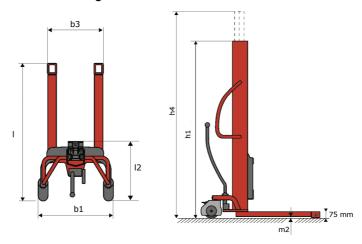

# **KLEOS HM 250 D18**

| _    | * 1 * 1 * 1 * 1 * 1 * 1 * 1 * 1 * 1 * 1 |    | W. 1                |
|------|-----------------------------------------|----|---------------------|
|      | Technical characteristics               |    | Metric              |
| 1.1  | Manufacturer                            |    | Manitou             |
| 1.2  | Model Name                              |    | HM 250 D18          |
| 1.3  | Power source                            |    | Manual              |
| 1.4  | Operator type                           |    | Pedestrian          |
| 1.5  | Max. capacity                           | Q  | 250 kg              |
| 1.6  | Load center of gravity                  | С  | 250 mm              |
|      | Weight                                  |    |                     |
| 2.1  | Overall weight without tools            |    | 110 kg              |
|      | Wheels                                  |    |                     |
| 3.1  | Tires type                              |    | Nylon               |
| 3.2  | Dimensions of front wheels              |    | 2x (75x65)          |
| 3.3  | Dimensions of rear wheels               |    | 2x (150x50)         |
|      | Dimensions                              |    |                     |
| 4.2  | Mast lowered height                     | h1 | 1585 mm             |
| 4.5  | Mast extended height                    | h4 | 2475 mm             |
| 4.19 | Overall length                          | l1 | 1032 mm             |
| 4.20 | Length to face of forks                 | 12 | 571 mm              |
| 4.21 | Overall width                           | b1 | 710 mm              |
| 4.25 | Fork spread                             | b5 | 529 mm              |
|      | Performances                            |    |                     |
| 5.2  | Lifting speed (laden / unladen)         |    | 0.10 m/s / 0.10 m/s |
| 5.3  | Lowering speed (laden / unladen)        |    | 0.10 m/s / 0.10 m/s |
| 5.11 | Parking brake                           |    | Mecanic             |

## Kleos HM 250 D18 - Dimensional drawing