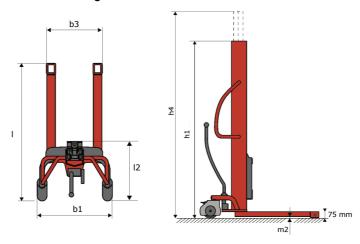

# **KLEOS HM 250 D18**

|      | Technical characteristics        |    | Metric              |
|------|----------------------------------|----|---------------------|
| 1.1  | Manufacturer                     |    | Manitou             |
| 1.2  | Model Name                       |    | HM 250 D18          |
| 1.3  | Power source                     |    | Manual              |
| 1.4  | Operator type                    |    | Pedestrian          |
| 1.5  | Max. capacity                    | Q  | 250 kg              |
| 1.6  | Load center of gravity           | c  | 250 mm              |
|      | Weight                           |    |                     |
| 2.1  | Overall weight without tools     |    | 110 kg              |
|      | Wheels                           |    |                     |
| 3.1  | Tires type                       |    | Nylon               |
| 3.2  | Dimensions of front wheels       |    | 2x (75x65)          |
| 3.3  | Dimensions of rear wheels        |    | 2x (150x50)         |
|      | Dimensions                       |    |                     |
| 4.2  | Mast lowered height              | h1 | 1585 mm             |
| 4.5  | Mast extended height             | h4 | 2475 mm             |
| 4.19 | Overall length                   | l1 | 1032 mm             |
| 4.20 | Length to face of forks          | 12 | 571 mm              |
| 4.21 | Overall width                    | b1 | 710 mm              |
| 4.25 | Fork spread                      | b5 | 529 mm              |
|      | Performances                     |    |                     |
| 5.2  | Lifting speed (laden / unladen)  |    | 0.10 m/s / 0.10 m/s |
| 5.3  | Lowering speed (laden / unladen) |    | 0.10 m/s / 0.10 m/s |
| 5.11 | Parking brake                    |    | Mecanic             |

## Kleos HM 250 D18 - Dimensional drawing