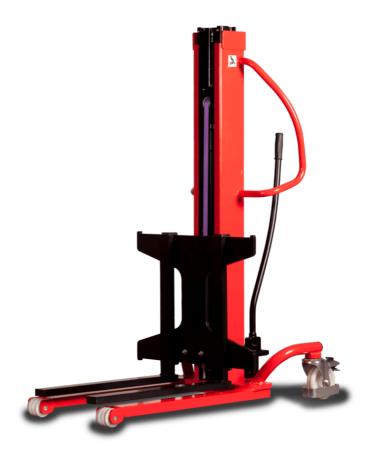

# **KLEOS HM 250 D18**

|      | Technical characteristics        |    | Metric              |
|------|----------------------------------|----|---------------------|
| 1.1  | Manufacturer                     |    | Manitou             |
| 1.2  | Model Name                       |    | HM 250 D18          |
| 1.3  | Power source                     |    | Manual              |
| 1.4  | Operator type                    |    | Pedestrian          |
| 1.5  | Max. capacity                    | Q  | 250 kg              |
| 1.6  | Load center of gravity           | c  | 250 mm              |
|      | Weight                           |    |                     |
| 2.1  | Overall weight without tools     |    | 110 kg              |
|      | Wheels                           |    |                     |
| 3.1  | Tires type                       |    | Nylon               |
| 3.2  | Dimensions of front wheels       |    | 2x (75x65)          |
| 3.3  | Dimensions of rear wheels        |    | 2x (150x50)         |
|      | Dimensions                       |    |                     |
| 4.2  | Mast lowered height              | h1 | 1585 mm             |
| 4.5  | Mast extended height             | h4 | 2475 mm             |
| 4.19 | Overall length                   | l1 | 1032 mm             |
| 4.20 | Length to face of forks          | 12 | 571 mm              |
| 4.21 | Overall width                    | b1 | 710 mm              |
| 4.25 | Fork spread                      | b5 | 529 mm              |
|      | Performances                     |    |                     |
| 5.2  | Lifting speed (laden / unladen)  |    | 0.10 m/s / 0.10 m/s |
| 5.3  | Lowering speed (laden / unladen) |    | 0.10 m/s / 0.10 m/s |
| 5.11 | Parking brake                    |    | Mecanic             |