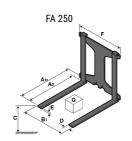

## **Tool characteristics**

| - 10-01     |                     |                           |     |     | _   |     |     |     |    |    |    |    |     |        |
|-------------|---------------------|---------------------------|-----|-----|-----|-----|-----|-----|----|----|----|----|-----|--------|
| Tool 250 kg | Attachment capacity | Center of gravity of load | A1  | A2  | В   | ŀ   | 31  | C   | D  | E  | ET | E2 | F   | Weight |
|             | kg                  | mm                        | mm  | mm  | mm  | mm  | mm  | mm  | mm | mm | mm | mm | mm  | kg     |
| EPE 250     | 250                 | 250                       | 500 | 515 | 40  | -   | -   | 270 | -  | -  | -  | -  | 320 | 21     |
| FA 250      | 250                 | 250                       | 500 | 540 | -   | 230 | 650 | 50  | 50 | 20 | -  | -  | 680 | 33     |
| PLF 250     | 200                 | 300                       | 620 | 635 | 500 | -   | -   | 280 | -  | 88 | -  | -  | 630 | 40     |
| POT 250     | 150                 | 400                       | 425 | 440 | 50  |     |     | 170 |    | -  | -  |    | 320 | 22     |

## Tools