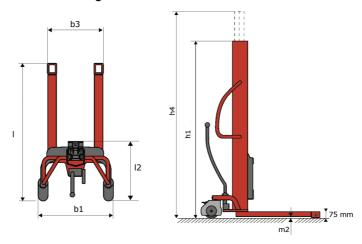

#### Kleos HM 250 D18 - Dimensional drawing

# **KLEOS HM 250 D18**

|      | Technical characteristics        |    | Metric              |
|------|----------------------------------|----|---------------------|
| 1.1  | Manufacturer                     |    | Manitou             |
| 1.2  | Model Name                       |    | HM 250 D18          |
| 1.3  | Power source                     |    | Manual              |
| 1.4  | Operator type                    |    | Pedestrian          |
| 1.5  | Max. capacity                    | Q  | 250 kg              |
| 1.6  | Load center of gravity           | c  | 250 mm              |
|      | Weight                           |    |                     |
| 2.1  | Overall weight without tools     |    | 110 kg              |
|      | Wheels                           |    |                     |
| 3.1  | Tires type                       |    | Nylon               |
| 3.2  | Dimensions of front wheels       |    | 2x (75x65)          |
| 3.3  | Dimensions of rear wheels        |    | 2x (150x50)         |
|      | Dimensions                       |    |                     |
| 4.2  | Mast lowered height              | h1 | 1585 mm             |
| 4.5  | Mast extended height             | h4 | 2475 mm             |
| 4.19 | Overall length                   | I1 | 1032 mm             |
| 4.20 | Length to face of forks          | 12 | 571 mm              |
| 4.21 | Overall width                    | b1 | 710 mm              |
| 4.25 | Fork spread                      | b5 | 529 mm              |
|      | Performances                     |    |                     |
| 5.2  | Lifting speed (laden / unladen)  |    | 0.10 m/s / 0.10 m/s |
| 5.3  | Lowering speed (laden / unladen) |    | 0.10 m/s / 0.10 m/s |
| 5.11 | Parking brake                    |    | Mecanic             |