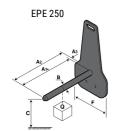

### **Tool characteristics**

| Tool 250 kg | Attachment capacity | Center of gravity of load | A1  | A2  | В   | E   | 31  | С   | D  | E  | E1 | E2 | F   | Weight |
|-------------|---------------------|---------------------------|-----|-----|-----|-----|-----|-----|----|----|----|----|-----|--------|
|             | kg                  | mm                        | mm  | mm  | mm  | mm  | mm  | mm  | mm | mm | mm | mm | mm  | kg     |
| EPE 250     | 250                 | 250                       | 500 | 515 | 40  | -   | -   | 270 | -  | -  | -  | -  | 320 | 21     |
| FA 250      | 250                 | 250                       | 500 | 540 | -   | 230 | 650 | 50  | 50 | 20 | -  | -  | 680 | 33     |
| PLF 250     | 200                 | 300                       | 620 | 635 | 500 | -   |     | 280 | -  | 88 | -  | -  | 630 | 40     |
| POT 250     | 150                 | 400                       | 425 | 440 | 50  | -   | -   | 170 | -  | -  | -  | -  | 320 | 22     |

## Tools