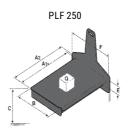

### **Tool characteristics**

| Tool 250 kg | Attachment capacity | Center of gravity of load | A1  | A2  | В   | E   | 31  | С   | D  | E  | E1 | E2 | F   | Weight |
|-------------|---------------------|---------------------------|-----|-----|-----|-----|-----|-----|----|----|----|----|-----|--------|
|             | kg                  | mm                        | mm  | mm  | mm  | mm  | mm  | mm  | mm | mm | mm | mm | mm  | kg     |
| EPE 250     | 250                 | 250                       | 500 | 515 | 40  | -   | -   | 270 | -  | -  | -  | -  | 320 | 21     |
| FA 250      | 250                 | 250                       | 500 | 540 | -   | 230 | 650 | 50  | 50 | 20 | -  | -  | 680 | 33     |
| PLF 250     | 200                 | 300                       | 620 | 635 | 500 | -   |     | 280 | -  | 88 | -  | -  | 630 | 40     |
| POT 250     | 150                 | 400                       | 425 | 440 | 50  | -   | -   | 170 | -  | -  | -  | -  | 320 | 22     |

## Tools