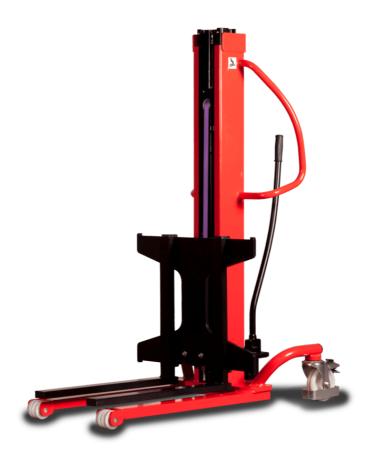

# **KLEOS HM 250 D18**

|      | Technical characteristics        |    | Metric              |
|------|----------------------------------|----|---------------------|
| 1.1  | Manufacturer                     |    | Manitou             |
| 1.2  | Model Name                       |    | HM 250 D18          |
| 1.3  | Power source                     |    | Manual              |
| 1.4  | Operator type                    |    | Pedestrian          |
| 1.5  | Max. capacity                    | Q  | 250 kg              |
| 1.6  | Load center of gravity           | c  | 250 mm              |
|      | Weight                           |    |                     |
| 2.1  | Overall weight without tools     |    | 110 kg              |
|      | Wheels                           |    |                     |
| 3.1  | Tires type                       |    | Nylon               |
| 3.2  | Dimensions of front wheels       |    | 2x (75x65)          |
| 3.3  | Dimensions of rear wheels        |    | 2x (150x50)         |
|      | Dimensions                       |    |                     |
| 4.2  | Mast lowered height              | h1 | 1585 mm             |
| 4.5  | Mast extended height             | h4 | 2475 mm             |
| 4.19 | Overall length                   | I1 | 1032 mm             |
| 4.20 | Length to face of forks          | 12 | 571 mm              |
| 4.21 | Overall width                    | b1 | 710 mm              |
| 4.25 | Fork spread                      | b5 | 529 mm              |
|      | Performances                     |    |                     |
| 5.2  | Lifting speed (laden / unladen)  |    | 0.10 m/s / 0.10 m/s |
| 5.3  | Lowering speed (laden / unladen) |    | 0.10 m/s / 0.10 m/s |
| 5.11 | Parking brake                    |    | Mecanic             |