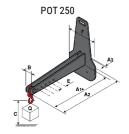

### **Tool characteristics**

| Tool 250 kg | Attachment capacity | Center of gravity of load | A1  | A2  | В   | E   | 31  | С   | D  | E  | E1 | E2 | F   | Weight |
|-------------|---------------------|---------------------------|-----|-----|-----|-----|-----|-----|----|----|----|----|-----|--------|
|             | kg                  | mm                        | mm  | mm  | mm  | mm  | mm  | mm  | mm | mm | mm | mm | mm  | kg     |
| EPE 250     | 250                 | 250                       | 500 | 515 | 40  | -   | -   | 270 | -  | -  | -  | -  | 320 | 21     |
| FA 250      | 250                 | 250                       | 500 | 540 | -   | 230 | 650 | 50  | 50 | 20 | -  | -  | 680 | 33     |
| PLF 250     | 200                 | 300                       | 620 | 635 | 500 | -   |     | 280 | -  | 88 | -  | -  | 630 | 40     |
| POT 250     | 150                 | 400                       | 425 | 440 | 50  | -   | -   | 170 | -  | -  | -  | -  | 320 | 22     |

## Tools