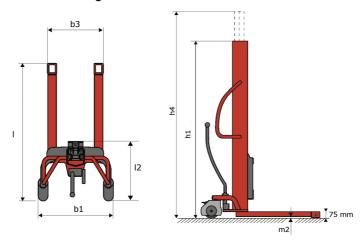

# **KLEOS HM 250 D18**

|      | Technical characteristics        |    | Metric              |
|------|----------------------------------|----|---------------------|
| 1.1  | Manufacturer                     |    | Manitou             |
| 1.2  | Model Name                       |    | HM 250 D18          |
| 1.3  | Power source                     |    | Manual              |
| 1.4  | Operator type                    |    | Pedestrian          |
| 1.5  | Max. capacity                    | Q  | 250 kg              |
| 1.6  | Load center of gravity           | c  | 250 mm              |
|      | Weight                           |    |                     |
| 2.1  | Overall weight without tools     |    | 110 kg              |
|      | Wheels                           |    |                     |
| 3.1  | Tires type                       |    | Nylon               |
| 3.2  | Dimensions of front wheels       |    | 2x (75x65)          |
| 3.3  | Dimensions of rear wheels        |    | 2x (150x50)         |
|      | Dimensions                       |    |                     |
| 4.2  | Mast lowered height              | h1 | 1585 mm             |
| 4.5  | Mast extended height             | h4 | 2475 mm             |
| 4.19 | Overall length                   | I1 | 1032 mm             |
| 4.20 | Length to face of forks          | 12 | 571 mm              |
| 4.21 | Overall width                    | b1 | 710 mm              |
| 4.25 | Fork spread                      | b5 | 529 mm              |
|      | Performances                     |    |                     |
| 5.2  | Lifting speed (laden / unladen)  |    | 0.10 m/s / 0.10 m/s |
| 5.3  | Lowering speed (laden / unladen) |    | 0.10 m/s / 0.10 m/s |
| 5.11 | Parking brake                    |    | Mecanic             |

### Kleos HM 250 D18 - Dimensional drawing