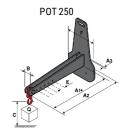

### **Tool characteristics**

| Tool 250 kg | Attachment capacity | Center of gravity of load | A1  | A2  | В   | E   | 31  | С   | D  | E  | E1 | E2 | F   | Weight |
|-------------|---------------------|---------------------------|-----|-----|-----|-----|-----|-----|----|----|----|----|-----|--------|
|             | kg                  | mm                        | mm  | mm  | mm  | mm  | mm  | mm  | mm | mm | mm | mm | mm  | kg     |
| EPE 250     | 250                 | 250                       | 500 | 515 | 40  | -   | -   | 270 | -  | -  | -  | -  | 320 | 21     |
| FA 250      | 250                 | 250                       | 500 | 540 | -   | 230 | 650 | 50  | 50 | 20 | -  | -  | 680 | 33     |
| PLF 250     | 200                 | 300                       | 620 | 635 | 500 | -   |     | 280 | -  | 88 | -  | -  | 630 | 40     |
| POT 250     | 150                 | 400                       | 425 | 440 | 50  |     |     | 170 |    | -  |    |    | 320 | 22     |