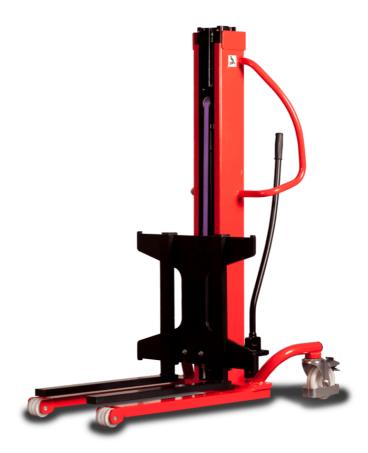

# **KLEOS HM 250 D18**

|      | Technical characteristics        |    | Metric              |
|------|----------------------------------|----|---------------------|
| 1.1  | Manufacturer                     |    | Manitou             |
| 1.2  | Model Name                       |    | HM 250 D18          |
| 1.3  | Power source                     |    | Manual              |
| 1.4  | Operator type                    |    | Pedestrian          |
| 1.5  | Max. capacity                    | Q  | 250 kg              |
| 1.6  | Load center of gravity           | c  | 250 mm              |
|      | Weight                           |    |                     |
| 2.1  | Overall weight without tools     |    | 110 kg              |
|      | Wheels                           |    |                     |
| 3.1  | Tires type                       |    | Nylon               |
| 3.2  | Dimensions of front wheels       |    | 2x (75x65)          |
| 3.3  | Dimensions of rear wheels        |    | 2x (150x50)         |
|      | Dimensions                       |    |                     |
| 4.2  | Mast lowered height              | h1 | 1585 mm             |
| 4.5  | Mast extended height             | h4 | 2475 mm             |
| 4.19 | Overall length                   | I1 | 1032 mm             |
| 4.20 | Length to face of forks          | 12 | 571 mm              |
| 4.21 | Overall width                    | b1 | 710 mm              |
| 4.25 | Fork spread                      | b5 | 529 mm              |
|      | Performances                     |    |                     |
| 5.2  | Lifting speed (laden / unladen)  |    | 0.10 m/s / 0.10 m/s |
| 5.3  | Lowering speed (laden / unladen) |    | 0.10 m/s / 0.10 m/s |
| 5.11 | Parking brake                    |    | Mecanic             |