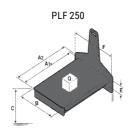

### **Tool characteristics**

| Tool 250 kg | Attachment capacity | Center of gravity of load | A1  | A2  | В   | E   | 31  | С   | D  | E  | E1 | E2 | F   | Weight |
|-------------|---------------------|---------------------------|-----|-----|-----|-----|-----|-----|----|----|----|----|-----|--------|
|             | kg                  | mm                        | mm  | mm  | mm  | mm  | mm  | mm  | mm | mm | mm | mm | mm  | kg     |
| EPE 250     | 250                 | 250                       | 500 | 515 | 40  | -   | -   | 270 | -  | -  | -  | -  | 320 | 21     |
| FA 250      | 250                 | 250                       | 500 | 540 | -   | 230 | 650 | 50  | 50 | 20 | -  | -  | 680 | 33     |
| PLF 250     | 200                 | 300                       | 620 | 635 | 500 | -   |     | 280 | -  | 88 | -  | -  | 630 | 40     |
| POT 250     | 150                 | 400                       | 425 | 440 | 50  |     |     | 170 |    | -  |    |    | 320 | 22     |