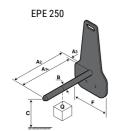

### **Tool characteristics**

| Tool 250 kg | Attachment capacity | Center of gravity of load | A1  | A2  | В   | E   | 31  | С   | D  | E  | E1 | E2 | F   | Weight |
|-------------|---------------------|---------------------------|-----|-----|-----|-----|-----|-----|----|----|----|----|-----|--------|
|             | kg                  | mm                        | mm  | mm  | mm  | mm  | mm  | mm  | mm | mm | mm | mm | mm  | kg     |
| EPE 250     | 250                 | 250                       | 500 | 515 | 40  | -   | -   | 270 | -  | -  | -  | -  | 320 | 21     |
| FA 250      | 250                 | 250                       | 500 | 540 | -   | 230 | 650 | 50  | 50 | 20 | -  | -  | 680 | 33     |
| PLF 250     | 200                 | 300                       | 620 | 635 | 500 | -   |     | 280 | -  | 88 | -  | -  | 630 | 40     |
| POT 250     | 150                 | 400                       | 425 | 440 | 50  |     |     | 170 |    | -  |    |    | 320 | 22     |

## Tools