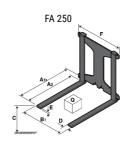

### **Tool characteristics**

| Tool 250 kg | Attachment capacity | Center of gravity of load | A1  | A2  | В   | E   | 31  | С   | D  | E  | E1 | E2 | F   | Weight |
|-------------|---------------------|---------------------------|-----|-----|-----|-----|-----|-----|----|----|----|----|-----|--------|
|             | kg                  | mm                        | mm  | mm  | mm  | mm  | mm  | mm  | mm | mm | mm | mm | mm  | kg     |
| EPE 250     | 250                 | 250                       | 500 | 515 | 40  | -   | -   | 270 | -  | -  | -  | -  | 320 | 21     |
| FA 250      | 250                 | 250                       | 500 | 540 | -   | 230 | 650 | 50  | 50 | 20 | -  | -  | 680 | 33     |
| PLF 250     | 200                 | 300                       | 620 | 635 | 500 | -   |     | 280 | -  | 88 | -  | -  | 630 | 40     |
| POT 250     | 150                 | 400                       | 425 | 440 | 50  |     |     | 170 |    | -  |    |    | 320 | 22     |

## Tools