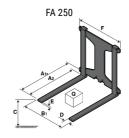

## **Tool characteristics**

| - 10-01     |                     |                           |     |     |     |     |     |     |    |    |    |    |     |        |
|-------------|---------------------|---------------------------|-----|-----|-----|-----|-----|-----|----|----|----|----|-----|--------|
| Tool 250 kg | Attachment capacity | Center of gravity of load | A1  | A2  | В   | ŀ   | 31  | C   | D  | E  | ET | E2 | F   | Weight |
|             | kg                  | mm                        | mm  | mm  | mm  | mm  | mm  | mm  | mm | mm | mm | mm | mm  | kg     |
| EPE 250     | 250                 | 250                       | 500 | 515 | 40  | -   | -   | 270 | -  | -  | -  | -  | 320 | 21     |
| FA 250      | 250                 | 250                       | 500 | 540 | -   | 230 | 650 | 50  | 50 | 20 | -  | -  | 680 | 33     |
| PLF 250     | 200                 | 300                       | 620 | 635 | 500 | -   | -   | 280 | -  | 88 | -  | -  | 630 | 40     |
| POT 250     | 150                 | 400                       | 425 | 440 | 50  |     |     | 170 |    | -  | -  |    | 320 | 22     |

## Tools