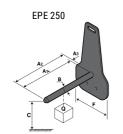

## **Tool characteristics**

| - 10-01     |                     |                           |     |     |     |     |     |     |    |    |    |    |     |        |
|-------------|---------------------|---------------------------|-----|-----|-----|-----|-----|-----|----|----|----|----|-----|--------|
| Tool 250 kg | Attachment capacity | Center of gravity of load | A1  | A2  | В   | ŀ   | 31  | C   | D  | E  | ET | E2 | F   | Weight |
|             | kg                  | mm                        | mm  | mm  | mm  | mm  | mm  | mm  | mm | mm | mm | mm | mm  | kg     |
| EPE 250     | 250                 | 250                       | 500 | 515 | 40  | -   | -   | 270 | -  | -  | -  | -  | 320 | 21     |
| FA 250      | 250                 | 250                       | 500 | 540 | -   | 230 | 650 | 50  | 50 | 20 | -  | -  | 680 | 33     |
| PLF 250     | 200                 | 300                       | 620 | 635 | 500 | -   | -   | 280 | -  | 88 | -  | -  | 630 | 40     |
| POT 250     | 150                 | 400                       | 425 | 440 | 50  |     |     | 170 |    | -  | -  |    | 320 | 22     |

## Tools