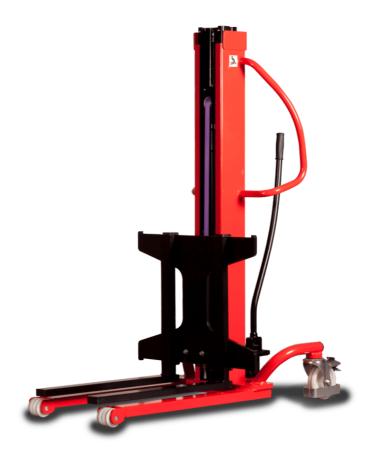

# **KLEOS HM 250 D18**

|      | Technical characteristics        |    | Metric              |
|------|----------------------------------|----|---------------------|
| 1.1  | Manufacturer                     |    | Manitou             |
| 1.2  | Model Name                       |    | HM 250 D18          |
| 1.3  | Power source                     |    | Manual              |
| 1.4  | Operator type                    |    | Pedestrian          |
| 1.5  | Max. capacity                    | Q  | 250 kg              |
| 1.6  | Load center of gravity           | c  | 250 mm              |
|      | Weight                           |    |                     |
| 2.1  | Overall weight without tools     |    | 110 kg              |
|      | Wheels                           |    |                     |
| 3.1  | Tires type                       |    | Nylon               |
| 3.2  | Dimensions of front wheels       |    | 2x (75x65)          |
| 3.3  | Dimensions of rear wheels        |    | 2x (150x50)         |
|      | Dimensions                       |    |                     |
| 1.2  | Mast lowered height              | h1 | 1585 mm             |
| 1.5  | Mast extended height             | h4 | 2475 mm             |
| .19  | Overall length                   | l1 | 1032 mm             |
| .20  | Length to face of forks          | 12 | 571 mm              |
| .21  | Overall width                    | b1 | 710 mm              |
| .25  | Fork spread                      | b5 | 529 mm              |
|      | Performances                     |    |                     |
| 5.2  | Lifting speed (laden / unladen)  |    | 0.10 m/s / 0.10 m/s |
| 5.3  | Lowering speed (laden / unladen) |    | 0.10 m/s / 0.10 m/s |
| 5.11 | Parking brake                    |    | Mecanic             |