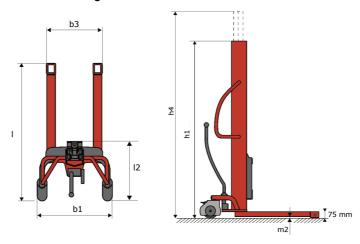

# **KLEOS HM 250 D18**

|      | Technical characteristics        |    | Metric              |
|------|----------------------------------|----|---------------------|
| 1.1  | Manufacturer                     |    | Manitou             |
| 1.2  | Model Name                       |    | HM 250 D18          |
| 1.3  | Power source                     |    | Manual              |
| 1.4  | Operator type                    |    | Pedestrian          |
| 1.5  | Max. capacity                    | Q  | 250 kg              |
| 1.6  | Load center of gravity           | c  | 250 mm              |
|      | Weight                           |    |                     |
| 2.1  | Overall weight without tools     |    | 110 kg              |
|      | Wheels                           |    |                     |
| 3.1  | Tires type                       |    | Nylon               |
| 3.2  | Dimensions of front wheels       |    | 2x (75x65)          |
| 3.3  | Dimensions of rear wheels        |    | 2x (150x50)         |
|      | Dimensions                       |    |                     |
| 1.2  | Mast lowered height              | h1 | 1585 mm             |
| 1.5  | Mast extended height             | h4 | 2475 mm             |
| .19  | Overall length                   | l1 | 1032 mm             |
| .20  | Length to face of forks          | 12 | 571 mm              |
| .21  | Overall width                    | b1 | 710 mm              |
| .25  | Fork spread                      | b5 | 529 mm              |
|      | Performances                     |    |                     |
| 5.2  | Lifting speed (laden / unladen)  |    | 0.10 m/s / 0.10 m/s |
| 5.3  | Lowering speed (laden / unladen) |    | 0.10 m/s / 0.10 m/s |
| 5.11 | Parking brake                    |    | Mecanic             |

## Kleos HM 250 D18 - Dimensional drawing