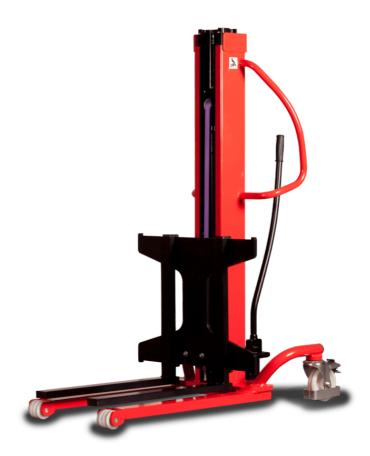

# **KLEOS HM 250 D18**

|      | Technical characteristics        |    | Metric              |
|------|----------------------------------|----|---------------------|
| 1.1  | Manufacturer                     |    | Manitou             |
| 1.2  | Model Name                       |    | HM 250 D18          |
| 1.3  | Power source                     |    | Manual              |
| 1.4  | Operator type                    |    | Pedestrian          |
| 1.5  | Max. capacity                    | Q  | 250 kg              |
| 1.6  | Load center of gravity           | c  | 250 mm              |
|      | Weight                           |    |                     |
| 2.1  | Overall weight without tools     |    | 110 kg              |
|      | Wheels                           |    |                     |
| 3.1  | Tires type                       |    | Nylon               |
| 3.2  | Dimensions of front wheels       |    | 2x (75x65)          |
| 3.3  | Dimensions of rear wheels        |    | 2x (150x50)         |
|      | Dimensions                       |    |                     |
| 4.2  | Mast lowered height              | h1 | 1585 mm             |
| 4.5  | Mast extended height             | h4 | 2475 mm             |
| 4.19 | Overall length                   | l1 | 1032 mm             |
| 4.20 | Length to face of forks          | 12 | 571 mm              |
| 4.21 | Overall width                    | b1 | 710 mm              |
| 4.25 | Fork spread                      | b5 | 529 mm              |
|      | Performances                     |    |                     |
| 5.2  | Lifting speed (laden / unladen)  |    | 0.10 m/s / 0.10 m/s |
| 5.3  | Lowering speed (laden / unladen) |    | 0.10 m/s / 0.10 m/s |
| 5.11 | Parking brake                    |    | Mecanic             |