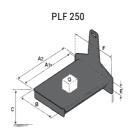

### **Tool characteristics**

| Tool 250 kg | Attachment capacity | Center of gravity of load | A1  | A2  | В   | E   | 31  | С   | D  | E  | E1 | E2 | F   | Weight |
|-------------|---------------------|---------------------------|-----|-----|-----|-----|-----|-----|----|----|----|----|-----|--------|
|             | kg                  | mm                        | mm  | mm  | mm  | mm  | mm  | mm  | mm | mm | mm | mm | mm  | kg     |
| EPE 250     | 250                 | 250                       | 500 | 515 | 40  | -   | -   | 270 | -  | -  | -  | -  | 320 | 21     |
| FA 250      | 250                 | 250                       | 500 | 540 | -   | 230 | 650 | 50  | 50 | 20 | -  | -  | 680 | 33     |
| PLF 250     | 200                 | 300                       | 620 | 635 | 500 | -   |     | 280 | -  | 88 |    |    | 630 | 40     |
| POT 250     | 150                 | 400                       | 425 | 440 | 50  | -   | -   | 170 | -  | -  | -  | -  | 320 | 22     |