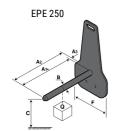

### **Tool characteristics**

| Tool 250 kg | Attachment capacity | Center of gravity of load | A1  | A2  | В   | E   | 31  | С   | D  | E  | E1 | E2 | F   | Weight |
|-------------|---------------------|---------------------------|-----|-----|-----|-----|-----|-----|----|----|----|----|-----|--------|
|             | kg                  | mm                        | mm  | mm  | mm  | mm  | mm  | mm  | mm | mm | mm | mm | mm  | kg     |
| EPE 250     | 250                 | 250                       | 500 | 515 | 40  | -   | -   | 270 | -  | -  | -  | -  | 320 | 21     |
| FA 250      | 250                 | 250                       | 500 | 540 | -   | 230 | 650 | 50  | 50 | 20 | -  | -  | 680 | 33     |
| PLF 250     | 200                 | 300                       | 620 | 635 | 500 | -   |     | 280 | -  | 88 |    |    | 630 | 40     |
| POT 250     | 150                 | 400                       | 425 | 440 | 50  | -   | -   | 170 | -  | -  | -  | -  | 320 | 22     |