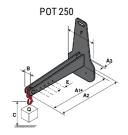

### **Tool characteristics**

| Tool 250 kg | Attachment capacity | Center of gravity of load | A1  | A2  | В   | E   | 31  | С   | D  | E  | E1 | E2 | F   | Weight |
|-------------|---------------------|---------------------------|-----|-----|-----|-----|-----|-----|----|----|----|----|-----|--------|
|             | kg                  | mm                        | mm  | mm  | mm  | mm  | mm  | mm  | mm | mm | mm | mm | mm  | kg     |
| EPE 250     | 250                 | 250                       | 500 | 515 | 40  | -   | -   | 270 | -  | -  | -  | -  | 320 | 21     |
| FA 250      | 250                 | 250                       | 500 | 540 | -   | 230 | 650 | 50  | 50 | 20 | -  | -  | 680 | 33     |
| PLF 250     | 200                 | 300                       | 620 | 635 | 500 | -   |     | 280 | -  | 88 |    |    | 630 | 40     |
| POT 250     | 150                 | 400                       | 425 | 440 | 50  | -   | -   | 170 | -  | -  | -  | -  | 320 | 22     |