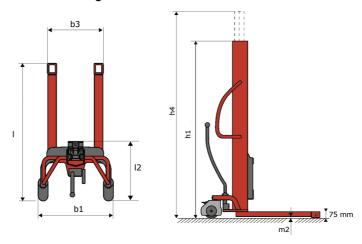

# **KLEOS HM 250 D18**

|      | Technical characteristics        |    | Metric              |
|------|----------------------------------|----|---------------------|
| 1.1  | Manufacturer                     |    | Manitou             |
| 1.2  | Model Name                       |    | HM 250 D18          |
| 1.3  | Power source                     |    | Manual              |
| 1.4  | Operator type                    |    | Pedestrian          |
| 1.5  | Max. capacity                    | Q  | 250 kg              |
| 1.6  | Load center of gravity           | c  | 250 mm              |
|      | Weight                           |    |                     |
| 2.1  | Overall weight without tools     |    | 110 kg              |
|      | Wheels                           |    |                     |
| 3.1  | Tires type                       |    | Nylon               |
| 3.2  | Dimensions of front wheels       |    | 2x (75x65)          |
| 3.3  | Dimensions of rear wheels        |    | 2x (150x50)         |
|      | Dimensions                       |    |                     |
| 4.2  | Mast lowered height              | h1 | 1585 mm             |
| 4.5  | Mast extended height             | h4 | 2475 mm             |
| 4.19 | Overall length                   | l1 | 1032 mm             |
| 4.20 | Length to face of forks          | 12 | 571 mm              |
| 4.21 | Overall width                    | b1 | 710 mm              |
| 4.25 | Fork spread                      | b5 | 529 mm              |
|      | Performances                     |    |                     |
| 5.2  | Lifting speed (laden / unladen)  |    | 0.10 m/s / 0.10 m/s |
| 5.3  | Lowering speed (laden / unladen) |    | 0.10 m/s / 0.10 m/s |
| 5.11 | Parking brake                    |    | Mecanic             |

#### Kleos HM 250 D18 - Dimensional drawing