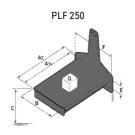

### **Tool characteristics**

| Tool 250 kg | Attachment capacity | Center of gravity of load | A1  | A2  | В   | E   | 31  | С   | D  | E  | E1 | E2 | F   | Weight |
|-------------|---------------------|---------------------------|-----|-----|-----|-----|-----|-----|----|----|----|----|-----|--------|
|             | kg                  | mm                        | mm  | mm  | mm  | mm  | mm  | mm  | mm | mm | mm | mm | mm  | kg     |
| EPE 250     | 250                 | 250                       | 500 | 515 | 40  | -   | -   | 270 | -  | -  | -  | -  | 320 | 21     |
| FA 250      | 250                 | 250                       | 500 | 540 | -   | 230 | 650 | 50  | 50 | 20 | -  | -  | 680 | 33     |
| PLF 250     | 200                 | 300                       | 620 | 635 | 500 | -   |     | 280 | -  | 88 |    | -  | 630 | 40     |
| POT 250     | 150                 | 400                       | 425 | 440 | 50  |     |     | 170 | -  | -  |    | -  | 320 | 22     |