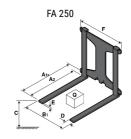

### **Tool characteristics**

| Tool 250 kg | Attachment capacity | Center of gravity of load | A1  | A2  | В   | E   | 31  | С   | D  | E  | E1 | E2 | F   | Weight |
|-------------|---------------------|---------------------------|-----|-----|-----|-----|-----|-----|----|----|----|----|-----|--------|
|             | kg                  | mm                        | mm  | mm  | mm  | mm  | mm  | mm  | mm | mm | mm | mm | mm  | kg     |
| EPE 250     | 250                 | 250                       | 500 | 515 | 40  | -   | -   | 270 | -  | -  | -  | -  | 320 | 21     |
| FA 250      | 250                 | 250                       | 500 | 540 | -   | 230 | 650 | 50  | 50 | 20 | -  | -  | 680 | 33     |
| PLF 250     | 200                 | 300                       | 620 | 635 | 500 | -   |     | 280 | -  | 88 |    | -  | 630 | 40     |
| POT 250     | 150                 | 400                       | 425 | 440 | 50  |     |     | 170 | -  | -  |    | -  | 320 | 22     |