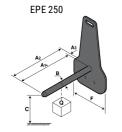

### **Tool characteristics**

| Tool 250 kg | Attachment capacity | Center of gravity of load | A1  | A2  | В   | E   | 31  | С   | D  | E  | E1 | E2 | F   | Weight |
|-------------|---------------------|---------------------------|-----|-----|-----|-----|-----|-----|----|----|----|----|-----|--------|
|             | kg                  | mm                        | mm  | mm  | mm  | mm  | mm  | mm  | mm | mm | mm | mm | mm  | kg     |
| EPE 250     | 250                 | 250                       | 500 | 515 | 40  | -   | -   | 270 | -  | -  | -  | -  | 320 | 21     |
| FA 250      | 250                 | 250                       | 500 | 540 | -   | 230 | 650 | 50  | 50 | 20 | -  | -  | 680 | 33     |
| PLF 250     | 200                 | 300                       | 620 | 635 | 500 | -   |     | 280 | -  | 88 |    | -  | 630 | 40     |
| POT 250     | 150                 | 400                       | 425 | 440 | 50  |     |     | 170 | -  | -  |    | -  | 320 | 22     |