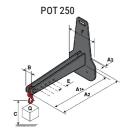

### **Tool characteristics**

| Tool 250 kg | Attachment capacity | Center of gravity of load | A1  | A2  | В   | E   | 31  | С   | D  | E  | E1 | E2 | F   | Weight |
|-------------|---------------------|---------------------------|-----|-----|-----|-----|-----|-----|----|----|----|----|-----|--------|
|             | kg                  | mm                        | mm  | mm  | mm  | mm  | mm  | mm  | mm | mm | mm | mm | mm  | kg     |
| EPE 250     | 250                 | 250                       | 500 | 515 | 40  | -   | -   | 270 | -  | -  | -  | -  | 320 | 21     |
| FA 250      | 250                 | 250                       | 500 | 540 | -   | 230 | 650 | 50  | 50 | 20 | -  | -  | 680 | 33     |
| PLF 250     | 200                 | 300                       | 620 | 635 | 500 | -   |     | 280 | -  | 88 |    | -  | 630 | 40     |
| POT 250     | 150                 | 400                       | 425 | 440 | 50  |     |     | 170 | -  | -  |    | -  | 320 | 22     |