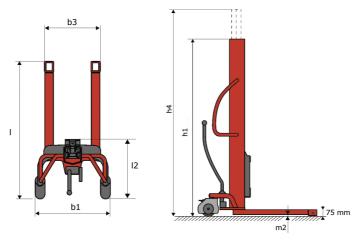

### Kleos HM 250 D18 - Dimensional drawing

# **KLEOS HM 250 D18**

|      |                                  |    | ,                   |
|------|----------------------------------|----|---------------------|
|      | Technical characteristics        |    | Metric              |
| 1.1  | Manufacturer                     |    | Manitou             |
| 1.2  | Model Name                       |    | HM 250 D18          |
| 1.3  | Power source                     |    | Manual              |
| 1.4  | Operator type                    |    | Pedestrian          |
| 1.5  | Max. capacity                    | Q  | 250 kg              |
| 1.6  | Load center of gravity           | С  | 250 mm              |
|      | Weight                           |    |                     |
| 2.1  | Overall weight without tools     |    | 110 kg              |
|      | Wheels                           |    |                     |
| 3.1  | Tires type                       |    | Nylon               |
| 3.2  | Dimensions of front wheels       |    | 2x (75x65)          |
| 3.3  | Dimensions of rear wheels        |    | 2x (150x50)         |
|      | Dimensions                       |    |                     |
| 4.2  | Mast lowered height              | h1 | 1585 mm             |
| 4.5  | Mast extended height             | h4 | 2475 mm             |
| 4.19 | Overall length                   | l1 | 1032 mm             |
| 4.20 | Length to face of forks          | 12 | 571 mm              |
| 4.21 | Overall width                    | b1 | 710 mm              |
| 4.25 | Fork spread                      | b5 | 529 mm              |
|      | Performances                     |    |                     |
| 5.2  | Lifting speed (laden / unladen)  |    | 0.10 m/s / 0.10 m/s |
| 5.3  | Lowering speed (laden / unladen) |    | 0.10 m/s / 0.10 m/s |
| 5.11 | Parking brake                    |    | Mecanic             |