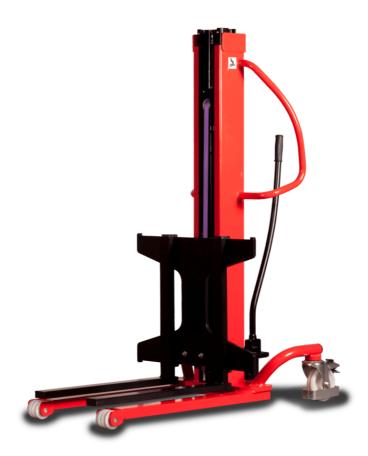

# **KLEOS HM 250 D18**

|      |                                  |    | ,                   |
|------|----------------------------------|----|---------------------|
|      | Technical characteristics        |    | Metric              |
| 1.1  | Manufacturer                     |    | Manitou             |
| 1.2  | Model Name                       |    | HM 250 D18          |
| 1.3  | Power source                     |    | Manual              |
| 1.4  | Operator type                    |    | Pedestrian          |
| 1.5  | Max. capacity                    | Q  | 250 kg              |
| 1.6  | Load center of gravity           | С  | 250 mm              |
|      | Weight                           |    |                     |
| 2.1  | Overall weight without tools     |    | 110 kg              |
|      | Wheels                           |    |                     |
| 3.1  | Tires type                       |    | Nylon               |
| 3.2  | Dimensions of front wheels       |    | 2x (75x65)          |
| 3.3  | Dimensions of rear wheels        |    | 2x (150x50)         |
|      | Dimensions                       |    |                     |
| 4.2  | Mast lowered height              | h1 | 1585 mm             |
| 4.5  | Mast extended height             | h4 | 2475 mm             |
| 4.19 | Overall length                   | l1 | 1032 mm             |
| 4.20 | Length to face of forks          | 12 | 571 mm              |
| 4.21 | Overall width                    | b1 | 710 mm              |
| 4.25 | Fork spread                      | b5 | 529 mm              |
|      | Performances                     |    |                     |
| 5.2  | Lifting speed (laden / unladen)  |    | 0.10 m/s / 0.10 m/s |
| 5.3  | Lowering speed (laden / unladen) |    | 0.10 m/s / 0.10 m/s |
| 5.11 | Parking brake                    |    | Mecanic             |