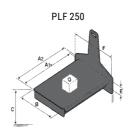

### **Tool characteristics**

| Tool 250 kg | Attachment capacity | Center of gravity of load | A1  | A2  | В   | E   | 31  | С   | D  | E  | E1 | E2 | F   | Weight |
|-------------|---------------------|---------------------------|-----|-----|-----|-----|-----|-----|----|----|----|----|-----|--------|
|             | kg                  | mm                        | mm  | mm  | mm  | mm  | mm  | mm  | mm | mm | mm | mm | mm  | kg     |
| EPE 250     | 250                 | 250                       | 500 | 515 | 40  | -   | -   | 270 | -  | -  | -  | -  | 320 | 21     |
| FA 250      | 250                 | 250                       | 500 | 540 | -   | 230 | 650 | 50  | 50 | 20 | -  | -  | 680 | 33     |
| PLF 250     | 200                 | 300                       | 620 | 635 | 500 | -   |     | 280 | -  | 88 |    |    | 630 | 40     |
| POT 250     | 150                 | 400                       | 425 | 440 | 50  | -   | -   | 170 | -  | -  | -  | -  | 320 | 22     |

## Tools