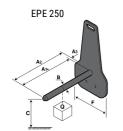

### **Tool characteristics**

| Tool 250 kg | Attachment capacity | Center of gravity of load | A1  | A2  | В   | E   | 31  | С   | D  | E  | E1 | E2 | F   | Weight |
|-------------|---------------------|---------------------------|-----|-----|-----|-----|-----|-----|----|----|----|----|-----|--------|
|             | kg                  | mm                        | mm  | mm  | mm  | mm  | mm  | mm  | mm | mm | mm | mm | mm  | kg     |
| EPE 250     | 250                 | 250                       | 500 | 515 | 40  | -   | -   | 270 | -  | -  | -  | -  | 320 | 21     |
| FA 250      | 250                 | 250                       | 500 | 540 | -   | 230 | 650 | 50  | 50 | 20 | -  | -  | 680 | 33     |
| PLF 250     | 200                 | 300                       | 620 | 635 | 500 | -   |     | 280 | -  | 88 |    |    | 630 | 40     |
| POT 250     | 150                 | 400                       | 425 | 440 | 50  | -   | -   | 170 | -  | -  | -  | -  | 320 | 22     |

## Tools