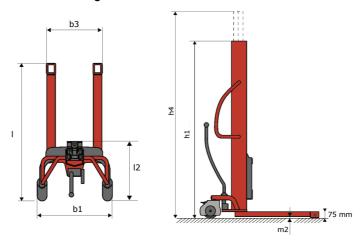

# **KLEOS HM 250 D18**

|      | Technical characteristics        |    | Metric              |
|------|----------------------------------|----|---------------------|
| 1.1  | Manufacturer                     |    | Manitou             |
| 1.2  | Model Name                       |    | HM 250 D18          |
| 1.3  | Power source                     |    | Manual              |
| 1.4  | Operator type                    |    | Pedestrian          |
| 1.5  | Max. capacity                    | Q  | 250 kg              |
| 1.6  | Load center of gravity           | С  | 250 mm              |
|      | Weight                           |    |                     |
| 2.1  | Overall weight without tools     |    | 110 kg              |
|      | Wheels                           |    |                     |
| 3.1  | Tires type                       |    | Nylon               |
| 3.2  | Dimensions of front wheels       |    | 2x (75x65)          |
| 3.3  | Dimensions of rear wheels        |    | 2x (150x50)         |
|      | Dimensions                       |    |                     |
| 4.2  | Mast lowered height              | h1 | 1585 mm             |
| 4.5  | Mast extended height             | h4 | 2475 mm             |
| 4.19 | Overall length                   | I1 | 1032 mm             |
| 4.20 | Length to face of forks          | 12 | 571 mm              |
| 4.21 | Overall width                    | b1 | 710 mm              |
| 4.25 | Fork spread                      | b5 | 529 mm              |
|      | Performances                     |    |                     |
| 5.2  | Lifting speed (laden / unladen)  |    | 0.10 m/s / 0.10 m/s |
| 5.3  | Lowering speed (laden / unladen) |    | 0.10 m/s / 0.10 m/s |
| 5.11 | Parking brake                    |    | Mecanic             |

#### Kleos HM 250 D18 - Dimensional drawing