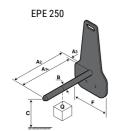

## **Tool characteristics**

| - 10-01     |                     |                           |     |     | _   |     |     |     |    |    |    |    |     |        |
|-------------|---------------------|---------------------------|-----|-----|-----|-----|-----|-----|----|----|----|----|-----|--------|
| Tool 250 kg | Attachment capacity | Center of gravity of load | A1  | A2  | В   | ŀ   | 31  | C   | D  | E  | ET | E2 | F   | Weight |
|             | kg                  | mm                        | mm  | mm  | mm  | mm  | mm  | mm  | mm | mm | mm | mm | mm  | kg     |
| EPE 250     | 250                 | 250                       | 500 | 515 | 40  | -   | -   | 270 | -  | -  | -  | -  | 320 | 21     |
| FA 250      | 250                 | 250                       | 500 | 540 | -   | 230 | 650 | 50  | 50 | 20 | -  | -  | 680 | 33     |
| PLF 250     | 200                 | 300                       | 620 | 635 | 500 | -   | -   | 280 | -  | 88 | -  | -  | 630 | 40     |
| POT 250     | 150                 | 400                       | 425 | 440 | 50  |     |     | 170 |    | -  | -  |    | 320 | 22     |

## Tools