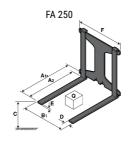

## **Tool characteristics**

| - 10-01     |                     |                           |     |     | _   |     |     |     |    |    |    |    |     |        |
|-------------|---------------------|---------------------------|-----|-----|-----|-----|-----|-----|----|----|----|----|-----|--------|
| Tool 250 kg | Attachment capacity | Center of gravity of load | A1  | A2  | В   | ŀ   | 31  | C   | D  | E  | ET | E2 | F   | Weight |
|             | kg                  | mm                        | mm  | mm  | mm  | mm  | mm  | mm  | mm | mm | mm | mm | mm  | kg     |
| EPE 250     | 250                 | 250                       | 500 | 515 | 40  | -   | -   | 270 | -  | -  | -  | -  | 320 | 21     |
| FA 250      | 250                 | 250                       | 500 | 540 | -   | 230 | 650 | 50  | 50 | 20 | -  | -  | 680 | 33     |
| PLF 250     | 200                 | 300                       | 620 | 635 | 500 | -   | -   | 280 | -  | 88 | -  | -  | 630 | 40     |
| POT 250     | 150                 | 400                       | 425 | 440 | 50  |     |     | 170 |    | -  | -  |    | 320 | 22     |

## Tools