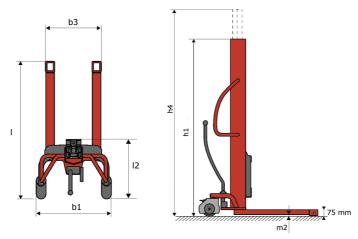

# **KLEOS HM 250 D18**

|      | Technical characteristics        |    | Metric              |
|------|----------------------------------|----|---------------------|
| 1.1  | Manufacturer                     |    | Manitou             |
| 1.2  | Model Name                       |    | HM 250 D18          |
| 1.3  | Power source                     |    | Manual              |
| 1.4  | Operator type                    |    | Pedestrian          |
| 1.5  | Max. capacity                    | Q  | 250 kg              |
| 1.6  | Load center of gravity           | c  | 250 mm              |
|      | Weight                           |    |                     |
| 2.1  | Overall weight without tools     |    | 110 kg              |
|      | Wheels                           |    |                     |
| 3.1  | Tires type                       |    | Nylon               |
| 3.2  | Dimensions of front wheels       |    | 2x (75x65)          |
| 3.3  | Dimensions of rear wheels        |    | 2x (150x50)         |
|      | Dimensions                       |    |                     |
| 4.2  | Mast lowered height              | h1 | 1585 mm             |
| 4.5  | Mast extended height             | h4 | 2475 mm             |
| 1.19 | Overall length                   | l1 | 1032 mm             |
| 1.20 | Length to face of forks          | 12 | 571 mm              |
| 1.21 | Overall width                    | b1 | 710 mm              |
| 4.25 | Fork spread                      | b5 | 529 mm              |
|      | Performances                     |    |                     |
| 5.2  | Lifting speed (laden / unladen)  |    | 0.10 m/s / 0.10 m/s |
| 5.3  | Lowering speed (laden / unladen) |    | 0.10 m/s / 0.10 m/s |
| 5.11 | Parking brake                    |    | Mecanic             |

## Kleos HM 250 D18 - Dimensional drawing