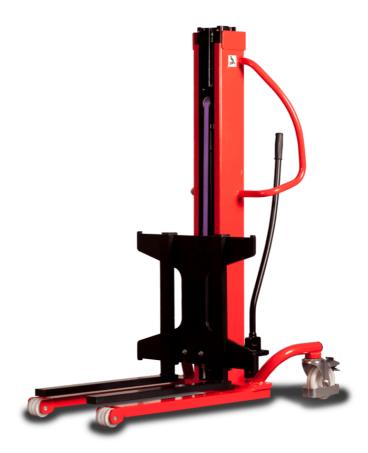

# **KLEOS HM 250 D18**

|      | Technical characteristics        |    | Metric              |
|------|----------------------------------|----|---------------------|
| 1.1  | Manufacturer                     |    | Manitou             |
| 1.2  | Model Name                       |    | HM 250 D18          |
| 1.3  | Power source                     |    | Manual              |
| 1.4  | Operator type                    |    | Pedestrian          |
| 1.5  | Max. capacity                    | Q  | 250 kg              |
| 1.6  | Load center of gravity           | c  | 250 mm              |
|      | Weight                           |    |                     |
| 2.1  | Overall weight without tools     |    | 110 kg              |
|      | Wheels                           |    |                     |
| 3.1  | Tires type                       |    | Nylon               |
| 3.2  | Dimensions of front wheels       |    | 2x (75x65)          |
| 3.3  | Dimensions of rear wheels        |    | 2x (150x50)         |
|      | Dimensions                       |    |                     |
| 4.2  | Mast lowered height              | h1 | 1585 mm             |
| 4.5  | Mast extended height             | h4 | 2475 mm             |
| 1.19 | Overall length                   | l1 | 1032 mm             |
| 1.20 | Length to face of forks          | 12 | 571 mm              |
| 1.21 | Overall width                    | b1 | 710 mm              |
| 4.25 | Fork spread                      | b5 | 529 mm              |
|      | Performances                     |    |                     |
| 5.2  | Lifting speed (laden / unladen)  |    | 0.10 m/s / 0.10 m/s |
| 5.3  | Lowering speed (laden / unladen) |    | 0.10 m/s / 0.10 m/s |
| 5.11 | Parking brake                    |    | Mecanic             |