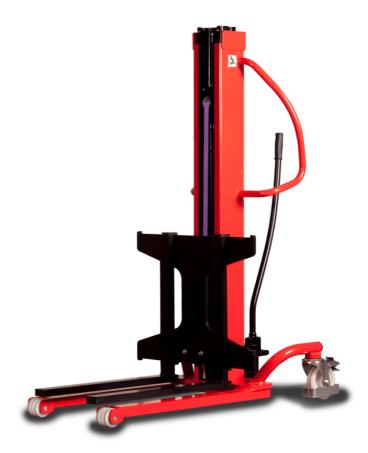

# **KLEOS HM 250 D18**

|      | Technical characteristics        |    | Metric              |
|------|----------------------------------|----|---------------------|
| 1.1  | Manufacturer                     |    | Manitou             |
| 1.2  | Model Name                       |    | HM 250 D18          |
| 1.3  | Power source                     |    | Manual              |
| 1.4  | Operator type                    |    | Pedestrian          |
| 1.5  | Max. capacity                    | Q  | 250 kg              |
| 1.6  | Load center of gravity           | С  | 250 mm              |
|      | Weight                           |    |                     |
| 2.1  | Overall weight without tools     |    | 110 kg              |
|      | Wheels                           |    |                     |
| 3.1  | Tires type                       |    | Nylon               |
| 3.2  | Dimensions of front wheels       |    | 2x (75x65)          |
| 3.3  | Dimensions of rear wheels        |    | 2x (150x50)         |
|      | Dimensions                       |    |                     |
| 4.2  | Mast lowered height              | h1 | 1585 mm             |
| 4.5  | Mast extended height             | h4 | 2475 mm             |
| 4.19 | Overall length                   | I1 | 1032 mm             |
| 4.20 | Length to face of forks          | 12 | 571 mm              |
| 4.21 | Overall width                    | b1 | 710 mm              |
| 4.25 | Fork spread                      | b5 | 529 mm              |
|      | Performances                     |    |                     |
| 5.2  | Lifting speed (laden / unladen)  |    | 0.10 m/s / 0.10 m/s |
| 5.3  | Lowering speed (laden / unladen) |    | 0.10 m/s / 0.10 m/s |
| 5.11 | Parking brake                    |    | Mecanic             |