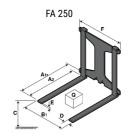

## **Tool characteristics**

| - 10-01     |                     |                           |     |     | _   |     |     |     |    |    |    |    |     |        |
|-------------|---------------------|---------------------------|-----|-----|-----|-----|-----|-----|----|----|----|----|-----|--------|
| Tool 250 kg | Attachment capacity | Center of gravity of load | A1  | A2  | В   | ŀ   | 31  | C   | D  | E  | ET | E2 | F   | Weight |
|             | kg                  | mm                        | mm  | mm  | mm  | mm  | mm  | mm  | mm | mm | mm | mm | mm  | kg     |
| EPE 250     | 250                 | 250                       | 500 | 515 | 40  | -   | -   | 270 | -  | -  | -  | -  | 320 | 21     |
| FA 250      | 250                 | 250                       | 500 | 540 | -   | 230 | 650 | 50  | 50 | 20 | -  | -  | 680 | 33     |
| PLF 250     | 200                 | 300                       | 620 | 635 | 500 | -   | -   | 280 | -  | 88 | -  | -  | 630 | 40     |
| POT 250     | 150                 | 400                       | 425 | 440 | 50  |     |     | 170 |    | -  | -  |    | 320 | 22     |

## Tools