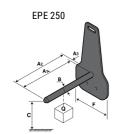

## **Tool characteristics**

| - 10-01     |                     |                           |     |     | _   |     |     |     |    |    |    |    |     |        |
|-------------|---------------------|---------------------------|-----|-----|-----|-----|-----|-----|----|----|----|----|-----|--------|
| Tool 250 kg | Attachment capacity | Center of gravity of load | A1  | A2  | В   | ŀ   | 31  | C   | D  | E  | ET | E2 | F   | Weight |
|             | kg                  | mm                        | mm  | mm  | mm  | mm  | mm  | mm  | mm | mm | mm | mm | mm  | kg     |
| EPE 250     | 250                 | 250                       | 500 | 515 | 40  | -   | -   | 270 | -  | -  | -  | -  | 320 | 21     |
| FA 250      | 250                 | 250                       | 500 | 540 | -   | 230 | 650 | 50  | 50 | 20 | -  | -  | 680 | 33     |
| PLF 250     | 200                 | 300                       | 620 | 635 | 500 | -   | -   | 280 | -  | 88 | -  | -  | 630 | 40     |
| POT 250     | 150                 | 400                       | 425 | 440 | 50  |     |     | 170 |    | -  | -  |    | 320 | 22     |

## Tools