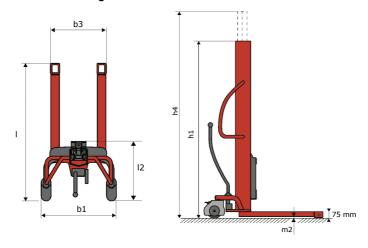

# **KLEOS HM 250 D18**

|      | Technical characteristics        |    | Metric              |
|------|----------------------------------|----|---------------------|
| 1.1  | Manufacturer                     |    | Manitou             |
| 1.2  | Model Name                       |    | HM 250 D18          |
| 1.3  | Power source                     |    | Manual              |
| 1.4  | Operator type                    |    | Pedestrian          |
| 1.5  | Max. capacity                    | Q  | 250 kg              |
| 1.6  | Load center of gravity           | С  | 250 mm              |
|      | Weight                           |    |                     |
| 2.1  | Overall weight without tools     |    | 110 kg              |
|      | Wheels                           |    |                     |
| 3.1  | Tires type                       |    | Nylon               |
| 3.2  | Dimensions of front wheels       |    | 2x (75x65)          |
| 3.3  | Dimensions of rear wheels        |    | 2x (150x50)         |
|      | Dimensions                       |    |                     |
| 4.2  | Mast lowered height              | h1 | 1585 mm             |
| 4.5  | Mast extended height             | h4 | 2475 mm             |
| 4.19 | Overall length                   | I1 | 1032 mm             |
| 4.20 | Length to face of forks          | 12 | 571 mm              |
| 4.21 | Overall width                    | b1 | 710 mm              |
| 4.25 | Fork spread                      | b5 | 529 mm              |
|      | Performances                     |    |                     |
| 5.2  | Lifting speed (laden / unladen)  |    | 0.10 m/s / 0.10 m/s |
| 5.3  | Lowering speed (laden / unladen) |    | 0.10 m/s / 0.10 m/s |
| 5.11 | Parking brake                    |    | Mecanic             |

## Kleos HM 250 D18 - Dimensional drawing