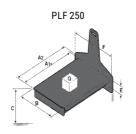

## **Tool characteristics**

| - 10-01     |                     |                           |     |     | _   |     |     |     |    | _  |    |    |     |        |
|-------------|---------------------|---------------------------|-----|-----|-----|-----|-----|-----|----|----|----|----|-----|--------|
| Tool 250 kg | Attachment capacity | Center of gravity of load | A1  | A2  | В   | ŀ   | 31  | C   | D  | E  | ET | E2 | F   | Weight |
|             | kg                  | mm                        | mm  | mm  | mm  | mm  | mm  | mm  | mm | mm | mm | mm | mm  | kg     |
| EPE 250     | 250                 | 250                       | 500 | 515 | 40  | -   | -   | 270 | -  | -  | -  | -  | 320 | 21     |
| FA 250      | 250                 | 250                       | 500 | 540 | -   | 230 | 650 | 50  | 50 | 20 | -  | -  | 680 | 33     |
| PLF 250     | 200                 | 300                       | 620 | 635 | 500 | -   | -   | 280 | -  | 88 | -  | -  | 630 | 40     |
| POT 250     | 150                 | 400                       | 425 | 440 | 50  |     |     | 170 |    | -  | -  |    | 320 | 22     |

## Tools