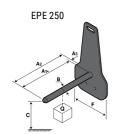

## **Tool characteristics**

| - 10-01     |                     |                           |     |     | _   |     |     |     |    | _  |    |    |     |        |
|-------------|---------------------|---------------------------|-----|-----|-----|-----|-----|-----|----|----|----|----|-----|--------|
| Tool 250 kg | Attachment capacity | Center of gravity of load | A1  | A2  | В   | ŀ   | 31  | C   | D  | E  | ET | E2 | F   | Weight |
|             | kg                  | mm                        | mm  | mm  | mm  | mm  | mm  | mm  | mm | mm | mm | mm | mm  | kg     |
| EPE 250     | 250                 | 250                       | 500 | 515 | 40  | -   | -   | 270 | -  | -  | -  | -  | 320 | 21     |
| FA 250      | 250                 | 250                       | 500 | 540 | -   | 230 | 650 | 50  | 50 | 20 | -  | -  | 680 | 33     |
| PLF 250     | 200                 | 300                       | 620 | 635 | 500 | -   | -   | 280 | -  | 88 | -  | -  | 630 | 40     |
| POT 250     | 150                 | 400                       | 425 | 440 | 50  |     |     | 170 |    | -  | -  |    | 320 | 22     |

## Tools