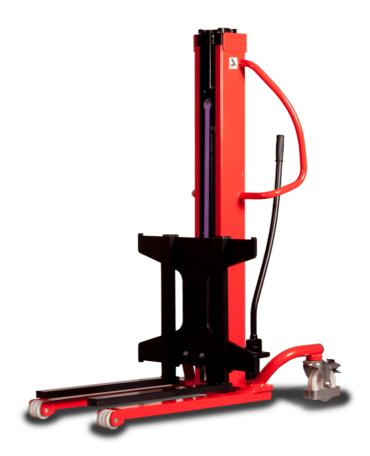

# **KLEOS HM 250 D18**

| _    | * 1 * 1 * 1 * 1 * 1 * 1 * 1 * 1 * 1 * 1 |    | W. 1                |
|------|-----------------------------------------|----|---------------------|
|      | Technical characteristics               |    | Metric              |
| 1.1  | Manufacturer                            |    | Manitou             |
| 1.2  | Model Name                              |    | HM 250 D18          |
| 1.3  | Power source                            |    | Manual              |
| 1.4  | Operator type                           |    | Pedestrian          |
| 1.5  | Max. capacity                           | Q  | 250 kg              |
| 1.6  | Load center of gravity                  | С  | 250 mm              |
|      | Weight                                  |    |                     |
| 2.1  | Overall weight without tools            |    | 110 kg              |
|      | Wheels                                  |    |                     |
| 3.1  | Tires type                              |    | Nylon               |
| 3.2  | Dimensions of front wheels              |    | 2x (75x65)          |
| 3.3  | Dimensions of rear wheels               |    | 2x (150x50)         |
|      | Dimensions                              |    |                     |
| 4.2  | Mast lowered height                     | h1 | 1585 mm             |
| 4.5  | Mast extended height                    | h4 | 2475 mm             |
| 4.19 | Overall length                          | l1 | 1032 mm             |
| 4.20 | Length to face of forks                 | 12 | 571 mm              |
| 4.21 | Overall width                           | b1 | 710 mm              |
| 4.25 | Fork spread                             | b5 | 529 mm              |
|      | Performances                            |    |                     |
| 5.2  | Lifting speed (laden / unladen)         |    | 0.10 m/s / 0.10 m/s |
| 5.3  | Lowering speed (laden / unladen)        |    | 0.10 m/s / 0.10 m/s |
| 5.11 | Parking brake                           |    | Mecanic             |