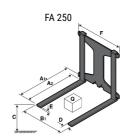

## **Tool characteristics**

| - 10-01     |                     |                           |     |     | _   |     |     |     |    | _  |    |    |     |        |
|-------------|---------------------|---------------------------|-----|-----|-----|-----|-----|-----|----|----|----|----|-----|--------|
| Tool 250 kg | Attachment capacity | Center of gravity of load | A1  | A2  | В   | ŀ   | 31  | C   | D  | E  | ET | E2 | F   | Weight |
|             | kg                  | mm                        | mm  | mm  | mm  | mm  | mm  | mm  | mm | mm | mm | mm | mm  | kg     |
| EPE 250     | 250                 | 250                       | 500 | 515 | 40  | -   | -   | 270 | -  | -  | -  | -  | 320 | 21     |
| FA 250      | 250                 | 250                       | 500 | 540 | -   | 230 | 650 | 50  | 50 | 20 | -  | -  | 680 | 33     |
| PLF 250     | 200                 | 300                       | 620 | 635 | 500 | -   | -   | 280 | -  | 88 | -  | -  | 630 | 40     |
| POT 250     | 150                 | 400                       | 425 | 440 | 50  |     |     | 170 |    | -  | -  |    | 320 | 22     |

## Tools