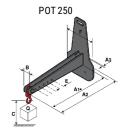

## **Tool characteristics**

| - 10-01     |                     |                           |     |     | _   |     |     |     |    | _  |    |    |     |        |
|-------------|---------------------|---------------------------|-----|-----|-----|-----|-----|-----|----|----|----|----|-----|--------|
| Tool 250 kg | Attachment capacity | Center of gravity of load | A1  | A2  | В   | ŀ   | 31  | C   | D  | E  | ET | E2 | F   | Weight |
|             | kg                  | mm                        | mm  | mm  | mm  | mm  | mm  | mm  | mm | mm | mm | mm | mm  | kg     |
| EPE 250     | 250                 | 250                       | 500 | 515 | 40  | -   | -   | 270 | -  | -  | -  | -  | 320 | 21     |
| FA 250      | 250                 | 250                       | 500 | 540 | -   | 230 | 650 | 50  | 50 | 20 | -  | -  | 680 | 33     |
| PLF 250     | 200                 | 300                       | 620 | 635 | 500 | -   | -   | 280 | -  | 88 | -  | -  | 630 | 40     |
| POT 250     | 150                 | 400                       | 425 | 440 | 50  |     |     | 170 |    | -  | -  |    | 320 | 22     |

## Tools