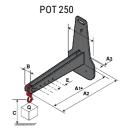

### **Tool characteristics**

| Tool 250 kg | Attachment capacity | Center of gravity of load | A1  | A2  | В   | E   | 31  | С   | D  | E  | E1 | E2 | F   | Weight |
|-------------|---------------------|---------------------------|-----|-----|-----|-----|-----|-----|----|----|----|----|-----|--------|
|             | kg                  | mm                        | mm  | mm  | mm  | mm  | mm  | mm  | mm | mm | mm | mm | mm  | kg     |
| EPE 250     | 250                 | 250                       | 500 | 515 | 40  | -   | -   | 270 | -  | -  | -  | -  | 320 | 21     |
| FA 250      | 250                 | 250                       | 500 | 540 | -   | 230 | 650 | 50  | 50 | 20 | -  | -  | 680 | 33     |
| PLF 250     | 200                 | 300                       | 620 | 635 | 500 | -   |     | 280 | -  | 88 |    |    | 630 | 40     |
| POT 250     | 150                 | 400                       | 425 | 440 | 50  | -   | -   | 170 | -  | -  | -  | -  | 320 | 22     |