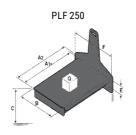

### **Tool characteristics**

| Tool 250 kg | Attachment capacity | Center of gravity of load | A1  | A2  | В   | E   | 31  | С   | D  | E  | E1 | E2 | F   | Weight |
|-------------|---------------------|---------------------------|-----|-----|-----|-----|-----|-----|----|----|----|----|-----|--------|
|             | kg                  | mm                        | mm  | mm  | mm  | mm  | mm  | mm  | mm | mm | mm | mm | mm  | kg     |
| EPE 250     | 250                 | 250                       | 500 | 515 | 40  | -   | -   | 270 | -  | -  | -  | -  | 320 | 21     |
| FA 250      | 250                 | 250                       | 500 | 540 | -   | 230 | 650 | 50  | 50 | 20 | -  | -  | 680 | 33     |
| PLF 250     | 200                 | 300                       | 620 | 635 | 500 | -   |     | 280 | -  | 88 |    |    | 630 | 40     |
| POT 250     | 150                 | 400                       | 425 | 440 | 50  | -   | -   | 170 | -  | -  | -  | -  | 320 | 22     |