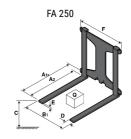

### **Tool characteristics**

| Tool 250 kg | Attachment capacity | Center of gravity of load | A1  | A2  | В   | E   | 31  | С   | D  | E  | E1 | E2 | F   | Weight |
|-------------|---------------------|---------------------------|-----|-----|-----|-----|-----|-----|----|----|----|----|-----|--------|
|             | kg                  | mm                        | mm  | mm  | mm  | mm  | mm  | mm  | mm | mm | mm | mm | mm  | kg     |
| EPE 250     | 250                 | 250                       | 500 | 515 | 40  | -   | -   | 270 | -  | -  | -  | -  | 320 | 21     |
| FA 250      | 250                 | 250                       | 500 | 540 | -   | 230 | 650 | 50  | 50 | 20 | -  | -  | 680 | 33     |
| PLF 250     | 200                 | 300                       | 620 | 635 | 500 | -   |     | 280 | -  | 88 |    |    | 630 | 40     |
| POT 250     | 150                 | 400                       | 425 | 440 | 50  | -   | -   | 170 | -  | -  | -  | -  | 320 | 22     |

## Tools