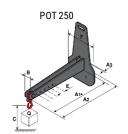

## **Tool characteristics**

| - 10-01     |                     |                           |     |     | _   |     |     |     |    |    |    |    |     |        |
|-------------|---------------------|---------------------------|-----|-----|-----|-----|-----|-----|----|----|----|----|-----|--------|
| Tool 250 kg | Attachment capacity | Center of gravity of load | A1  | A2  | В   | ŀ   | 31  | C   | D  | E  | ET | E2 | F   | Weight |
|             | kg                  | mm                        | mm  | mm  | mm  | mm  | mm  | mm  | mm | mm | mm | mm | mm  | kg     |
| EPE 250     | 250                 | 250                       | 500 | 515 | 40  | -   | -   | 270 | -  | -  | -  | -  | 320 | 21     |
| FA 250      | 250                 | 250                       | 500 | 540 | -   | 230 | 650 | 50  | 50 | 20 | -  | -  | 680 | 33     |
| PLF 250     | 200                 | 300                       | 620 | 635 | 500 | -   | -   | 280 | -  | 88 | -  | -  | 630 | 40     |
| POT 250     | 150                 | 400                       | 425 | 440 | 50  |     |     | 170 |    | -  | -  |    | 320 | 22     |

## Tools