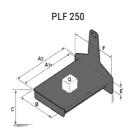

## **Tool characteristics**

| - 10-01     |                     |                           |     |     | _   |     |     |     |    |    |    |    |     |        |
|-------------|---------------------|---------------------------|-----|-----|-----|-----|-----|-----|----|----|----|----|-----|--------|
| Tool 250 kg | Attachment capacity | Center of gravity of load | A1  | A2  | В   | ŀ   | 31  | C   | D  | E  | ET | E2 | F   | Weight |
|             | kg                  | mm                        | mm  | mm  | mm  | mm  | mm  | mm  | mm | mm | mm | mm | mm  | kg     |
| EPE 250     | 250                 | 250                       | 500 | 515 | 40  | -   | -   | 270 | -  | -  | -  | -  | 320 | 21     |
| FA 250      | 250                 | 250                       | 500 | 540 | -   | 230 | 650 | 50  | 50 | 20 | -  | -  | 680 | 33     |
| PLF 250     | 200                 | 300                       | 620 | 635 | 500 | -   | -   | 280 | -  | 88 | -  | -  | 630 | 40     |
| POT 250     | 150                 | 400                       | 425 | 440 | 50  |     |     | 170 |    | -  | -  |    | 320 | 22     |

## Tools