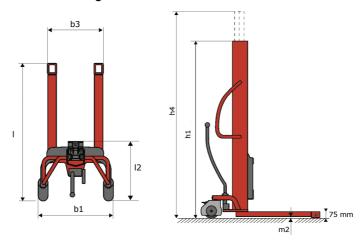

# **KLEOS HM 250 D18**

|      |                                  |    | , .,                |
|------|----------------------------------|----|---------------------|
|      | Technical characteristics        |    | Metric              |
| 1.1  | Manufacturer                     |    | Manitou             |
| 1.2  | Model Name                       |    | HM 250 D18          |
| 1.3  | Power source                     |    | Manual              |
| 1.4  | Operator type                    |    | Pedestrian          |
| 1.5  | Max. capacity                    | Q  | 250 kg              |
| 1.6  | Load center of gravity           | c  | 250 mm              |
|      | Weight                           |    |                     |
| 2.1  | Overall weight without tools     |    | 110 kg              |
|      | Wheels                           |    |                     |
| 3.1  | Tires type                       |    | Nylon               |
| 3.2  | Dimensions of front wheels       |    | 2x (75x65)          |
| 3.3  | Dimensions of rear wheels        |    | 2x (150x50)         |
|      | Dimensions                       |    |                     |
| 4.2  | Mast lowered height              | h1 | 1585 mm             |
| 4.5  | Mast extended height             | h4 | 2475 mm             |
| 4.19 | Overall length                   | l1 | 1032 mm             |
| 4.20 | Length to face of forks          | 12 | 571 mm              |
| 4.21 | Overall width                    | b1 | 710 mm              |
| 4.25 | Fork spread                      | b5 | 529 mm              |
|      | Performances                     |    |                     |
| 5.2  | Lifting speed (laden / unladen)  |    | 0.10 m/s / 0.10 m/s |
| 5.3  | Lowering speed (laden / unladen) |    | 0.10 m/s / 0.10 m/s |
| 5.11 | Parking brake                    |    | Mecanic             |

## Kleos HM 250 D18 - Dimensional drawing