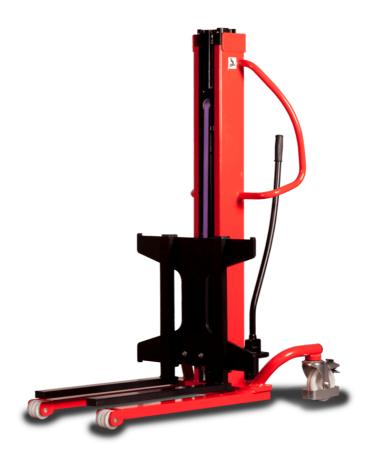

# **KLEOS HM 250 D18**

|      |                                  |    | , .,                |
|------|----------------------------------|----|---------------------|
|      | Technical characteristics        |    | Metric              |
| 1.1  | Manufacturer                     |    | Manitou             |
| 1.2  | Model Name                       |    | HM 250 D18          |
| 1.3  | Power source                     |    | Manual              |
| 1.4  | Operator type                    |    | Pedestrian          |
| 1.5  | Max. capacity                    | Q  | 250 kg              |
| 1.6  | Load center of gravity           | c  | 250 mm              |
|      | Weight                           |    |                     |
| 2.1  | Overall weight without tools     |    | 110 kg              |
|      | Wheels                           |    |                     |
| 3.1  | Tires type                       |    | Nylon               |
| 3.2  | Dimensions of front wheels       |    | 2x (75x65)          |
| 3.3  | Dimensions of rear wheels        |    | 2x (150x50)         |
|      | Dimensions                       |    |                     |
| 4.2  | Mast lowered height              | h1 | 1585 mm             |
| 4.5  | Mast extended height             | h4 | 2475 mm             |
| 4.19 | Overall length                   | l1 | 1032 mm             |
| 4.20 | Length to face of forks          | 12 | 571 mm              |
| 4.21 | Overall width                    | b1 | 710 mm              |
| 4.25 | Fork spread                      | b5 | 529 mm              |
|      | Performances                     |    |                     |
| 5.2  | Lifting speed (laden / unladen)  |    | 0.10 m/s / 0.10 m/s |
| 5.3  | Lowering speed (laden / unladen) |    | 0.10 m/s / 0.10 m/s |
| 5.11 | Parking brake                    |    | Mecanic             |