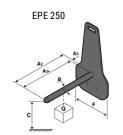

## **Tool characteristics**

| - 10-01     |                     |                           |     |     | _   |     |     |     |    |    |    |    |     |        |
|-------------|---------------------|---------------------------|-----|-----|-----|-----|-----|-----|----|----|----|----|-----|--------|
| Tool 250 kg | Attachment capacity | Center of gravity of load | A1  | A2  | В   | ŀ   | 31  | C   | D  | E  | ET | E2 | F   | Weight |
|             | kg                  | mm                        | mm  | mm  | mm  | mm  | mm  | mm  | mm | mm | mm | mm | mm  | kg     |
| EPE 250     | 250                 | 250                       | 500 | 515 | 40  | -   | -   | 270 | -  | -  | -  | -  | 320 | 21     |
| FA 250      | 250                 | 250                       | 500 | 540 | -   | 230 | 650 | 50  | 50 | 20 | -  | -  | 680 | 33     |
| PLF 250     | 200                 | 300                       | 620 | 635 | 500 | -   | -   | 280 | -  | 88 | -  | -  | 630 | 40     |
| POT 250     | 150                 | 400                       | 425 | 440 | 50  |     |     | 170 |    | -  | -  |    | 320 | 22     |

## Tools